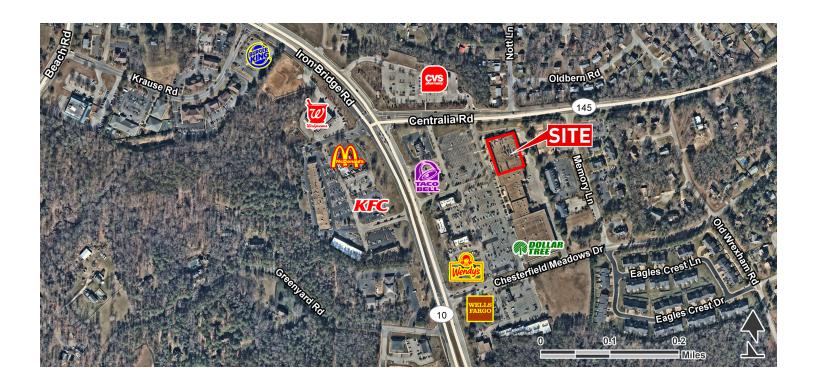

#### LOCATION OVERVIEW

At signalized intersection of Iron Bridge and Centralia Roads Close proximity to Route 288

#### PROPERTY HIGHLIGHTS

- 40,846 SF Former Martins Grocery Store Available (Potential up to 52,143 SF available)
- · Lease Expiration 2/29/2020 plus options
- High Daytime population since one mile from Chesterfield County Central Government Complex
- Center benefits from multiple points of ingress and egress
- Traffic Counts: Iron Bridge Rd: 24,000 AADT Centralia Blvd: 8,900 AADT