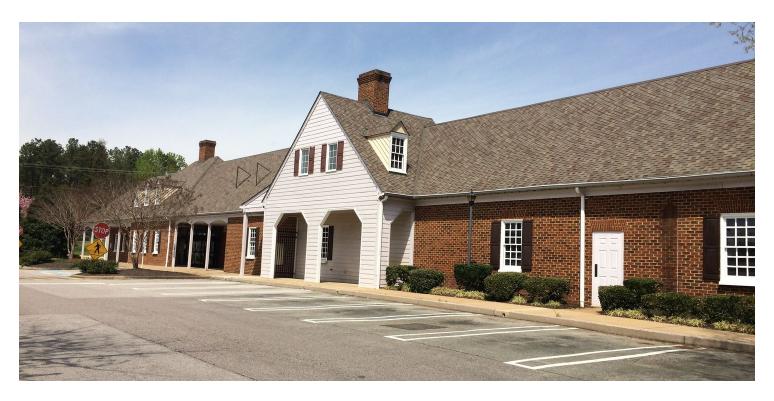

## CHESTERFIELD MEADOWS

6401 Centralia Rd, Chesterfield, VA 23832

#### PROPERTY HIGHLIGHTS

- 40,846 SF Former Martins Grocery Store Available (Potential up to 52,143 SF available)
- · Lease Expiration 2/29/2020 plus options
- High Daytime population since one mile from Chesterfield County Central Government Complex
- Center benefits from multiple points of ingress and egress
- Traffic Counts: Iron Bridge Rd: 24,000 AADT Centralia Blvd: 8,900 AADT