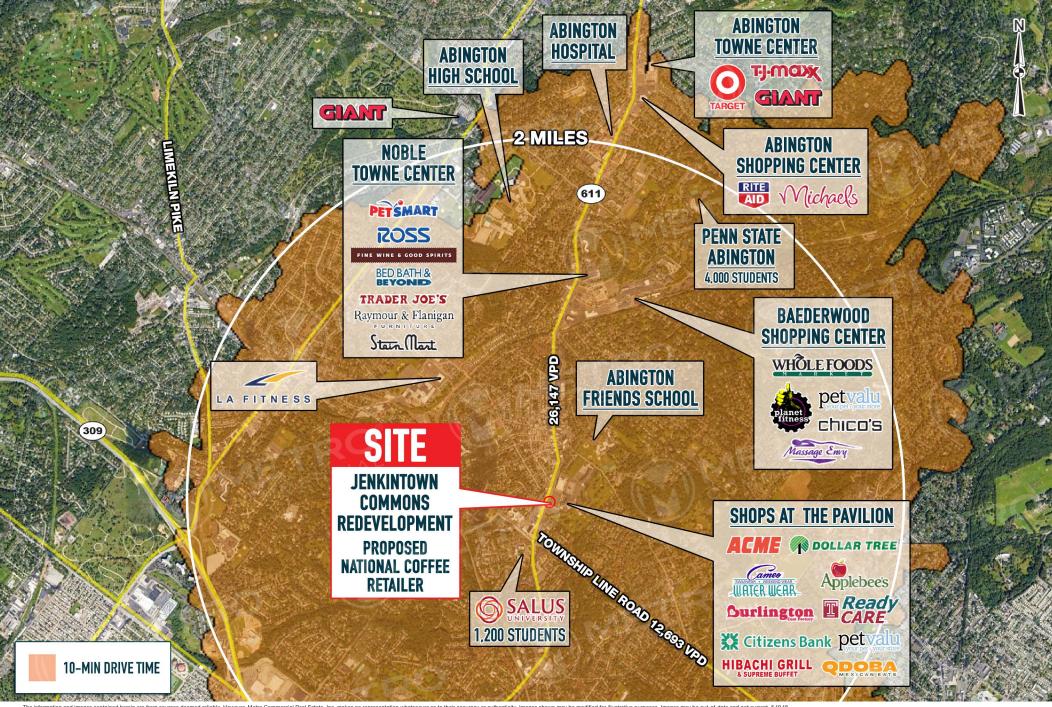

# **JENKINTOWN COMMONS**

93 OLD YORK ROAD, JENKINTOWN, PA

±1.600 - 13.200 SF AVAILABLE FOR LEASE

NATIONAL COFFEE RETAILER

property highlights.

- Located at the entrance of a Jenkintown trade area that provides a dense and active daytime and nighttime population
- Surrounded by primary, secondary, and higher education schools, Abington Hospital & Medical system, and a stable office population
- Full access at a light on the southbound side of Route
   611 that connects Philadelphia to Jenkintown/Abington
- Redevelopment Luxury Apartments plus Class A Retail
- Endcap and corner opportunities available
- Owned and managed by BLANK

### stats.

| 2017 DEMOGRAPHICS*  | 1 MILE    | 3 MILES  | 5 MILES  |
|---------------------|-----------|----------|----------|
| EST. POPULATION     | 13,975    | 162,882  | 563,423  |
| EST. HOUSEHOLDS     | 6,048     | 64,804   | 212,963  |
| EST. AVG. HH INCOME | \$128,870 | \$89,039 | \$75,076 |

OLD YORK ROAD TRAFFIC COUNT: 26,147 VPD \*ESRI 2017