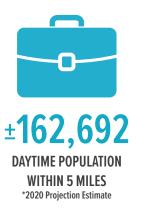

|                         | ,      | JENKINTOWN, PA | Concordville, PA | Marlton, NJ | Plymouth Meeting, PA | Radnor, PA | Upper Dublin, PA |
|-------------------------|--------|----------------|------------------|-------------|----------------------|------------|------------------|
| Population              | 3 Mile | 162,692        | 30,077           | 69,583      | 58,378               | 59,888     | 68,889           |
|                         | 5 Mile | 563,538        | 91,890           | 168,650     | 188,940              | 180,096    | 187,084          |
|                         | 7 min  | 71,620         | 22,484           | 50,176      | 39,761               | 23,639     | 59,584           |
| Avg HH Income           | 3 Mile | \$89,045       | \$157,830        | \$128,094   | \$116,678            | \$170,302  | \$130,076        |
|                         | 5 Mile | \$75,067       | \$145,739        | \$121,380   | \$114,689            | \$141,855  | \$120,272        |
| Avg                     | 7 min  | \$110,476      | \$150,114        | \$121,628   | \$124,460            | \$202,336  | \$130,141        |
| Household's Over \$100K | 3 Mile | 19,551         | 5,851            | 13,231      | 10,323               | 11,408     | 12,532           |
|                         | 5 Mile | 49,588         | 17,619           | 30,579      | 30,361               | 32,969     | 31,836           |
|                         | 7 min  | 11,149         | 4,416            | 9,320       | 7,694                | 4,200      | 10,569           |