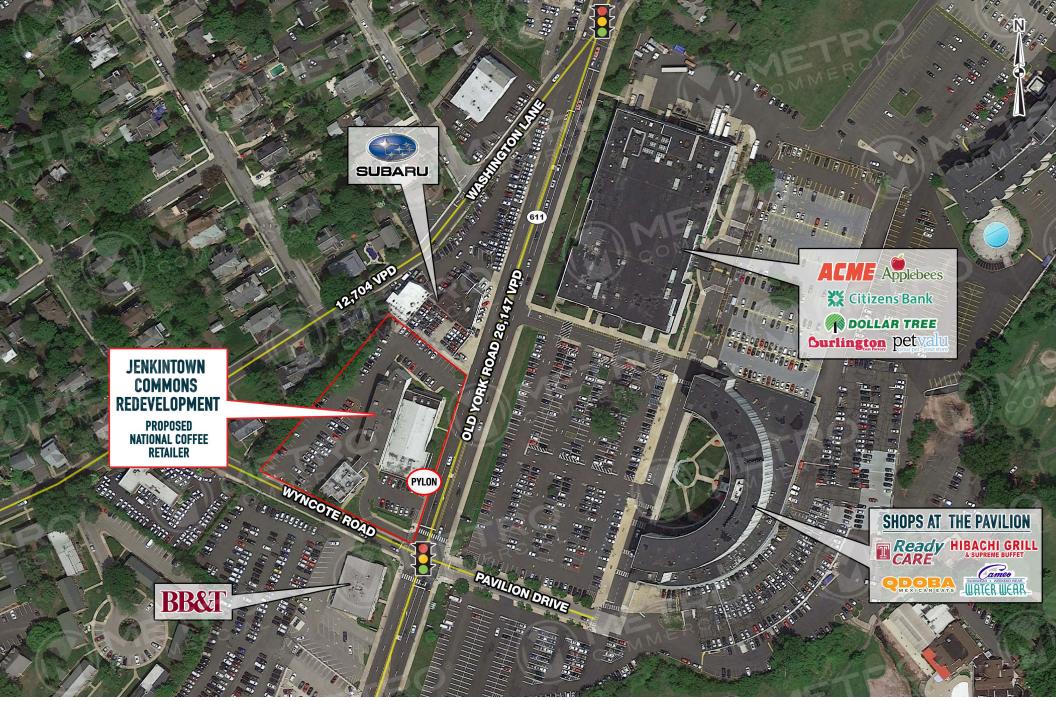

# **JENKINTOWN COMMONS**

93 OLD YORK ROAD, JENKINTOWN, PA

±1.600 - 13.200 SF AVAILABLE FOR LEASE

NATIONAL COFFEE RETAILER

property highlights.

- Located at the entrance of a Jenkintown trade area that provides a dense and active daytime and nighttime population
- Surrounded by primary, secondary, and higher education schools, Abington Hospital & Medical system, and a stable office population
- Full access at a light on the southbound side of Route
   611 that connects Philadelphia to Jenkintown/Abington
- Redevelopment Luxury Apartments plus Class A Retail
- Endcap and corner opportunities available
- Owned and managed by BLANK

OLD YORK ROAD TRAFFIC COUNT: 26,147 VPD \*ESRI 2017