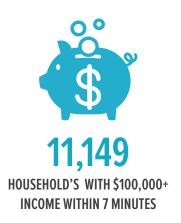

|                         | ,      | JENKINTOWN, PA | Concordville, PA | Marlton, NJ | Plymouth Meeting, PA | Radnor, PA | Upper Dublin, PA |
|-------------------------|--------|----------------|------------------|-------------|----------------------|------------|------------------|
| Population              | 3 Mile | 162,692        | 30,077           | 69,583      | 58,378               | 59,888     | 68,889           |
|                         | 5 Mile | 563,538        | 91,890           | 168,650     | 188,940              | 180,096    | 187,084          |
|                         | 7 min  | 71,620         | 22,484           | 50,176      | 39,761               | 23,639     | 59,584           |
| Avg HH Income           | 3 Mile | \$89,045       | \$157,830        | \$128,094   | \$116,678            | \$170,302  | \$130,076        |
|                         | 5 Mile | \$75,067       | \$145,739        | \$121,380   | \$114,689            | \$141,855  | \$120,272        |
| Avg                     | 7 min  | \$110,476      | \$150,114        | \$121,628   | \$124,460            | \$202,336  | \$130,141        |
| Household's Over \$100K | 3 Mile | 19,551         | 5,851            | 13,231      | 10,323               | 11,408     | 12,532           |
|                         | 5 Mile | 49,588         | 17,619           | 30,579      | 30,361               | 32,969     | 31,836           |
|                         | 7 min  | 11,149         | 4,416            | 9,320       | 7,694                | 4,200      | 10,569           |