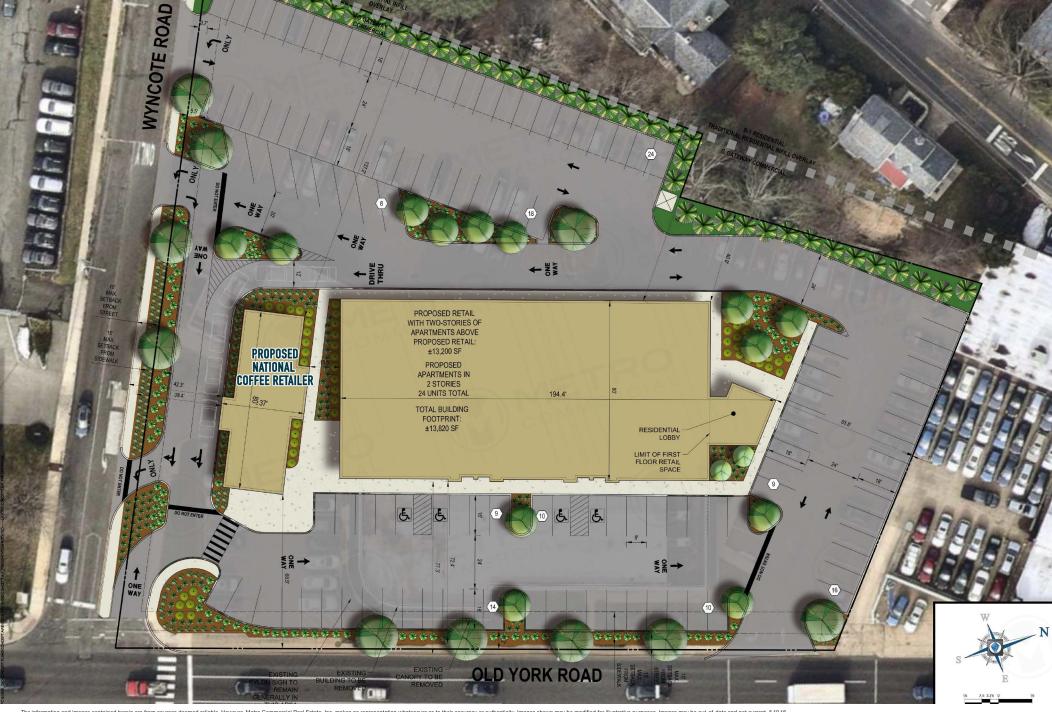

# **JENKINTOWN COMMONS**

93 OLD YORK ROAD, JENKINTOWN, PA

±1.600 - 13.200 SF AVAILABLE FOR LEASE

NATIONAL COFFEE RETAILER

property highlights.

- Located at the entrance of a Jenkintown trade area that provides a dense and active daytime and nighttime population
- Surrounded by primary, secondary, and higher education schools, Abington Hospital & Medical system, and a stable office population
- Full access at a light on the southbound side of Route
   611 that connects Philadelphia to Jenkintown/Abington
- Redevelopment Luxury Apartments plus Class A Retail
- Endcap and corner opportunities available
- Owned and managed by BLANK