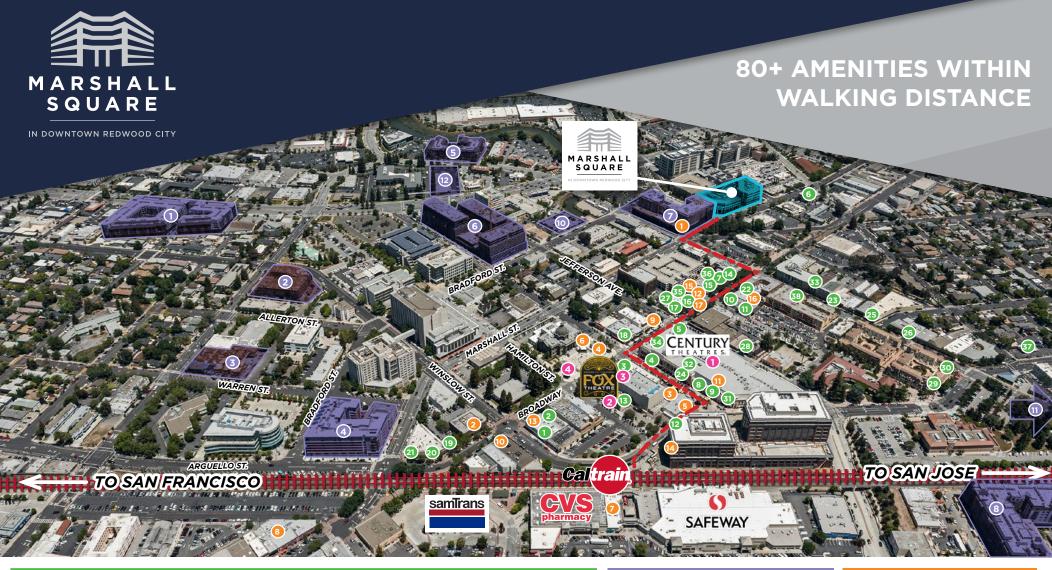

### Suite 200 | ±15,954 SF

- Full Floor Opportunity
- Private Office Layout
- Tenant Improvements Available

**AVAILABLE 11/1/2020** 

|           | Broadway Masala                   | <b>O</b>  | Rockn Wraps & Kabobs   |   | <b>a</b>   | Nikkos Mexican Pub     | 31             | Timber and Salt      |
|-----------|-----------------------------------|-----------|------------------------|---|------------|------------------------|----------------|----------------------|
|           | Bluefin Sushi                     | 12        | Old Port Lobster Shack |   | 2          | The Courthouse 2021    | <b>52</b>      | Chipotle             |
|           | Quinto Sol                        | 13        | Go Fish Poke Bar       |   | 23         | La Victoria Taqueria   | 33             | Alhambra Irish House |
|           | Pizza My Heart                    | 14        | Vesta                  |   | 24         | West Park Farm and Sea | 34             | Five Guys            |
|           | The Old Spaghetti Factory         | 15        | Vino Santo Bistro      |   | 25         | Angelicas              | <u>35</u>      | May's                |
|           | La Viga Seafood & Cocina Mexicana | 16        | Yokohama               |   | 26         | The Patty Shack        | <u>36</u>      | Nick The Greek       |
|           | LV MAR                            | 17        | Margaritas             |   | 27         | Talk of Broadway       | <del>3</del> 7 | Tacos El Grullense   |
|           | Portabello Grill                  | 18        | Sakura Sushi           |   | 28         | Pasha                  | 38             | Venga Empanadas      |
|           | Arya Global Cuisine               | 19        | The Sandwich Spot      |   | 29         | Donato Enoteca         |                |                      |
|           | Oyster Boy Seafood & Raw Bar      | 20        | Orenchi Ramen          |   | <b>3</b> 0 | Milagros               |                |                      |
| )<br>INIT | Oyster Boy Seafood & Raw Bar      | <b>10</b> | Orenchi Ramen          |   | Ø          | Milagros               |                |                      |
|           | Century Theatres (19 Screer       | ) c l     |                        | 3 | Cli        | ıb Fox                 |                |                      |
|           |                                   |           |                        |   | CIU        | JU FUX                 |                |                      |

| CLASS A RESIDENTIAL DEVELOPMENTS |                     |              |                 |  |  |
|----------------------------------|---------------------|--------------|-----------------|--|--|
| 1                                | 64 Veterans Blvd.   | 264 Units    | Completed 6/14  |  |  |
| 2                                | 429 Fuller St.      | 133 Units    | Completed 10/15 |  |  |
| 3                                | 735 Brewster Ave.   | 18 Townhomes | Completed 10/15 |  |  |
| 4                                | 201 Mərshəll St.    | 116 Units    | Completed 6/14  |  |  |
| 5                                | 333 Main St.        | 132 Units    | Completed 3/14  |  |  |
| 6                                | 525 Middlefield Rd. | 471 Units    | Completed 1/16  |  |  |
| 7                                | 601 Main St.        | 196 Units    | Completed 3/16  |  |  |
| 8                                | 113 Monroe St.      | 305 Units    | Completed 8/15  |  |  |
| 9                                | 1548 Maple St.      | 131 Units    | Deliver 2021    |  |  |
| 10                               | 707 Bradford St.    | 117 Units    | Deliver 2022    |  |  |
| •                                | 1409 El Camino      | 350 Units    | Deliver 2020    |  |  |
| 12                               | 849 Veterans Blvd.  | 90 Units     | Completed 2019  |  |  |

| со | FFEE, DRINKS &    | DES      | SERTS                |
|----|-------------------|----------|----------------------|
| 0  | Coupa Cafe        | 10       | Mademoiselle Colette |
| 2  | Red Giant Coffee  | 1        | Cyclismo Cafe        |
| 3  | Cafe La Tartine   | 12       | Revere Coffee & Tea  |
| 4  | Chatime           | 13       | Teaspoon             |
| 5  | Joe & The Juice   | 14       | CRU                  |
| 6  | Froyola Yogurt    | 15       | The Blacksmith       |
| 7  | Starbucks Reserve | 16       | The Nighthawk        |
| 8  | Peets Coffee      | <b>1</b> | Bubble & Wrap        |
| 9  | Philz Coffee      |          |                      |