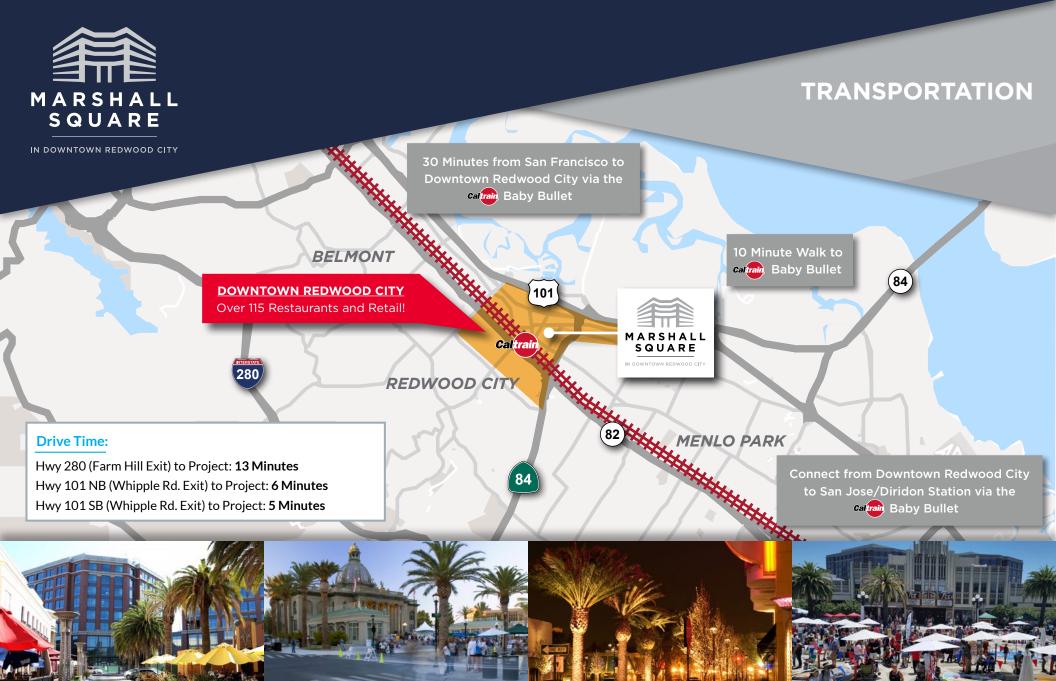

### ±135,000 Total Project Size

- Exterior Renovations Underway
- 3.0/1,000 Parking Ratio
- 5-10 Minutes to Caltrain & Downtown Amenities
- Covered Parking