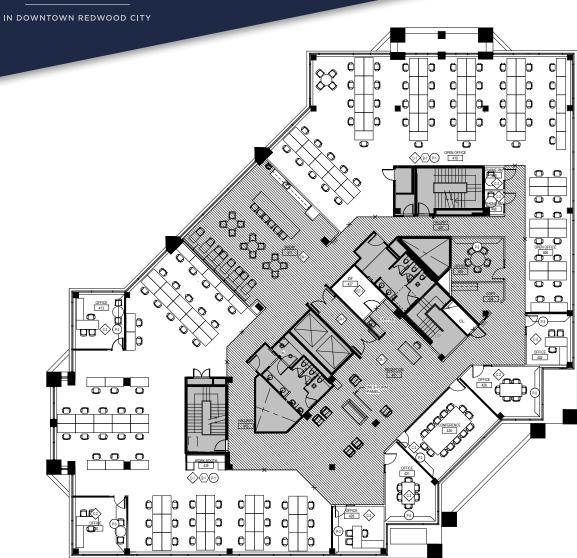

### 1001 MARSHALL FLOOR PLAN

## HYPOTHETICAL FURNITURE FLOORPLAN

### Suite 400 | ±15,221 SF

- Full Floor Opportunity
- Large Open Office Areas
- Can Fit ±122 Benching Stations
- 4 Conference Rooms
- 4 Private Offices
- 2 Phone Rooms
- Open Cafè Style Break Area

**AVAILABLE NOW** 