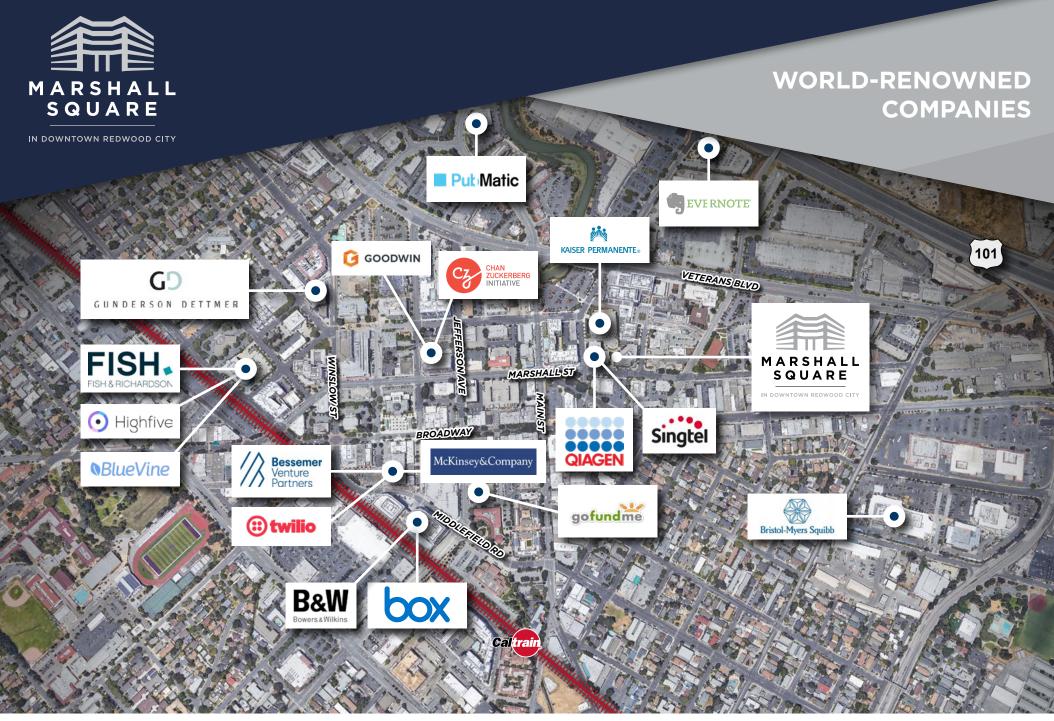

| Deliver 2020    |  |  |
| 12                               | 849 Veterans Blvd.  | 90 Units     | Completed 2019  |  |  |

| со | FFEE, DRINKS &    | DES      | SERTS                |
|----|-------------------|----------|----------------------|
| 0  | Coupa Cafe        | 10       | Mademoiselle Colette |
| 2  | Red Giant Coffee  | 1        | Cyclismo Cafe        |
| 3  | Cafe La Tartine   | 12       | Revere Coffee & Tea  |
| 4  | Chatime           | 13       | Teaspoon             |
| 5  | Joe & The Juice   | 14       | CRU                  |
| 6  | Froyola Yogurt    | 15       | The Blacksmith       |
| 7  | Starbucks Reserve | 16       | The Nighthawk        |
| 8  | Peets Coffee      | <b>1</b> | Bubble & Wrap        |
| 9  | Philz Coffee      |          |                      |





Executive Managing Director +1 650 401 2121 mike.moran@cushwake.com LIC #00901003

### Ben Paul

Managing Principal +1 650 401 2123 ben.paul@cushwake.com LIC #01210872

#### **Chris Blom**





Executive Managing Director +1 650 401 2121 mike.moran@cushwake.com LIC #00901003

### **Ben Paul**

Managing Principal +1 650 401 2123 ben.paul@cushwake.com LIC #01210872

#### **Chris Blom**