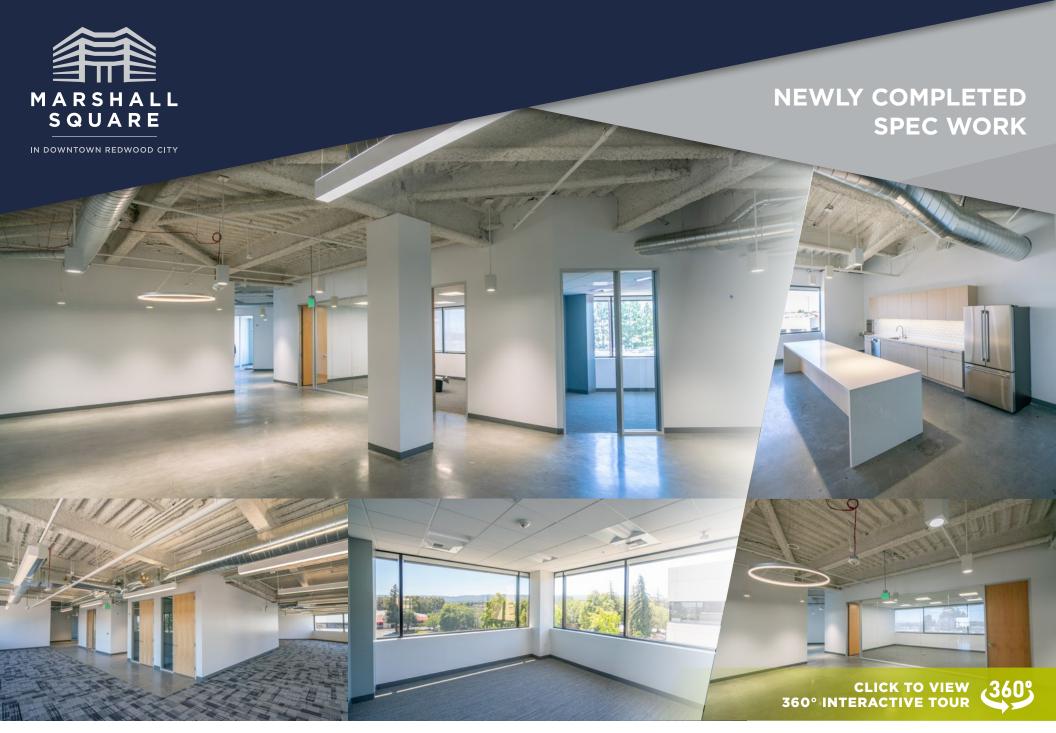

### **AVAILABILITY HIGHLIGHTS**

| 1001 Marshall | ±15,221 SF | Full Floor - Available Now CLICK TO VIEW 360° INTERACTIVE TOUR                                                                         |
|---------------|------------|----------------------------------------------------------------------------------------------------------------------------------------|
| 901 Marshall  | ±30,093 SF | <b>2 Full Floors - Available 11/1/2020</b><br>1st Floor ±14,139 SF - Available 11/1/2020<br>2nd Floor ±15,954 SF - Available 11/1/2020 |

CLICK TO VIEW 360° INTERACTIVE TOUR