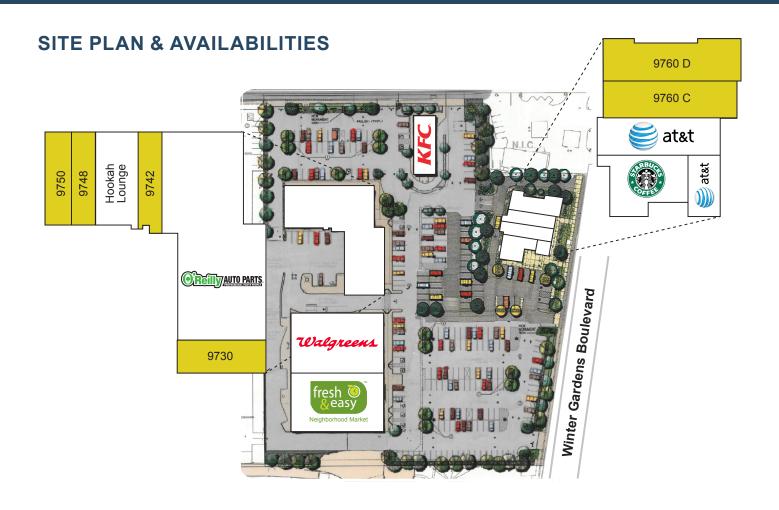

# **CENTRAL LAKESIDE SHOPPING CENTER**

9728-9760 Winter Gardens Boulevard, Lakeside, CA 92040

| SUITE               | SF     | AVAILABILITY |
|---------------------|--------|--------------|
| 9760 C              | ±1,660 | NOW          |
| 9760 D              | ±1,707 | NOW          |
| 9760 C&D (combined) | ±3,367 | NOW          |
| 9750                | ±1,000 | NOW          |
| 9748                | ±1,700 | NOW          |
| 9742                | ±1,200 | 60 DAYS      |
| 9730                | ±1,500 | NOW          |