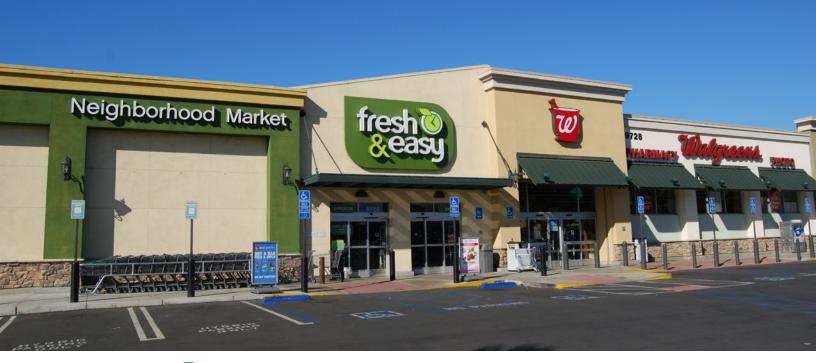

# CENTRAL LAKESIDE SHOPPING CENTER

9728-9760 Winter Gardens Boulevard, Lakeside, CA 92040

JOIN THE LIST OF GREAT TENANTS

### PROPERTY FEATURES

- · Great visibility on Winter Gardens Boulevard
- Suites available from ±1,000 SF to ±3,367 SF
- · Signalized corner with ample parking
- · Near Highway 125 and Highway 67
- Easy access from Winter Gardens Boulevard and Woodside Avenue
- Highly sought after trade area with key tenants in proximity including The Home Depot, Lowe's, PetSmart, Bed Bath & Beyond, Target and Costco
- Lease Rate: \$2.25-\$2.75 PSF NNN (NNN = \$.40 PSF)