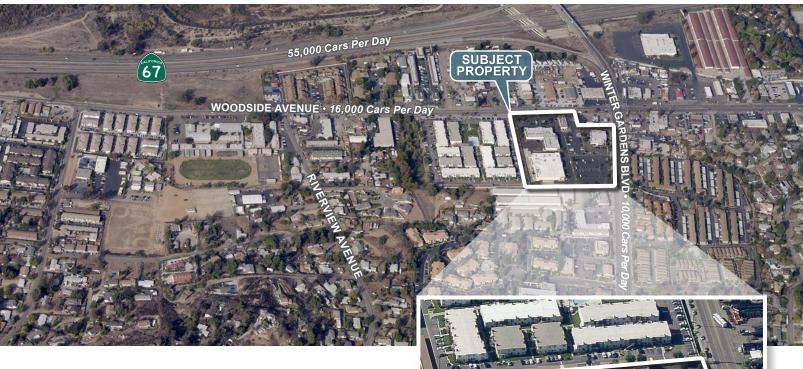

### PROPERTY FEATURES

- · Great visibility on Winter Gardens Boulevard
- Suites available from ±1,000 SF to ±3,367 SF
- · Signalized corner with ample parking
- · Near Highway 125 and Highway 67
- Easy access from Winter Gardens Boulevard and Woodside Avenue
- Highly sought after trade area with key tenants in proximity including The Home Depot, Lowe's, PetSmart, Bed Bath & Beyond, Target and Costco
- Lease Rate: \$2.25-\$2.75 PSF NNN (NNN = \$.40 PSF)

# Mast Blvd Modeling Rd Ave SITE | SITE | Royal Rd | Roy