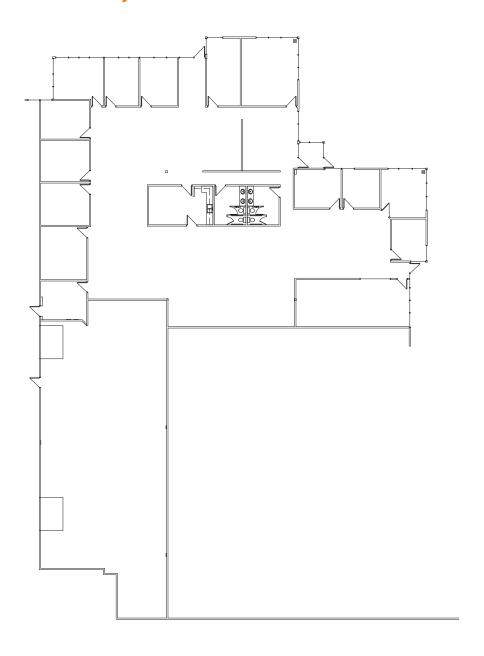

Ample car parking



Zionsville Road/71st Street signage



## Current Availabilities

Suite 7108 - 6,275 SF VIRTUAL TOUR Suite 7172 - 12,255 SF **VIRTUAL TOUR** 

Suite 7144-7160 - 25,672 SF

# 7102-7195 LAKEVIEW PARKWAY W. DRIVE SITE PLAN



## Current Availabilities

### **Suite 7108**

6.275 SF available

100% office

### **Suite 7172**

12,255 SF available

3.932 SF warehouse

Air conditioned warehouse

2 grade-level drive-in doors

#### Suite 7144-7160

25,672 SF available (divisible)

4 grade-level drive-in doors

Build-out can be removed to create more warehouse

# 7102-7195 LAKEVIEW PARKWAY W. DRIVE SUITE 7108 - 6,275 SF



- >>> 6,275 SF available
- >>> 100% office
- >>> Open concept office
- >>> Modern open ceiling

# 7102-7195 LAKEVIEW PARKWAY W. DRIVE SUITE 7172 - 12,255 SF



- >>> 12,255 SF available
- >>> 3,932 SF warehouse
- >>> 71st Street signage
- >>> Air conditioned warehouse
- 2 grade-level drive-in doors (10' x 10')
- >>> 12' clear height



# 7102-7195 LAKEVIEW PARKWAY W. DRIVE SUITE 7144-7160 - 25,672 SF



- 25,672 SF available
- Divisible
- Build-out can be removed to create more warehouse
- >>> Multiple drive-in doors





### Strategic **Location**

Park 100 provides direct access to central Indiana's highways. Conveniently located on I-465 and minutes from I-65 and Indianapolis International Airport

### About **Us**

Mapletree is a leading global real estate developer, investor and manager headquartered in Singapore. Mapletree owns and manages more than 42 million square feet of logistics and industrial properties across 26 states with office