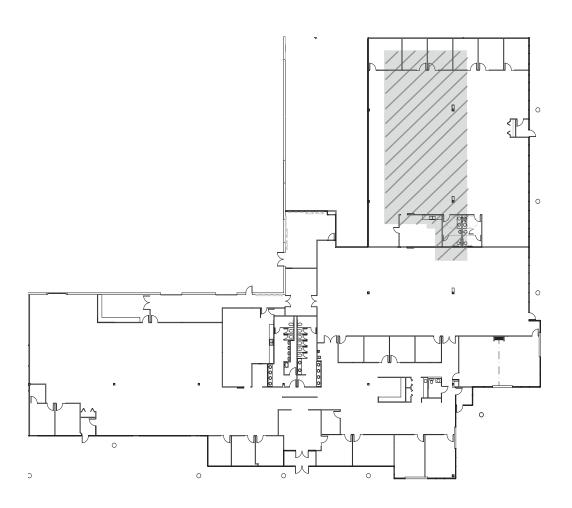

## Current Availabilities

Suite 7108 - 6,275 SF VIRTUAL TOUR Suite 7172 - 12,255 SF **VIRTUAL TOUR** 

Suite 7144-7160 - 25,672 SF

### **Suite 7108**

6.275 SF available

100% office

### **Suite 7172**

12,255 SF available

3.932 SF warehouse

Air conditioned warehouse

2 grade-level drive-in doors

#### Suite 7144-7160

25,672 SF available (divisible)

4 grade-level drive-in doors

Build-out can be removed to create more warehouse