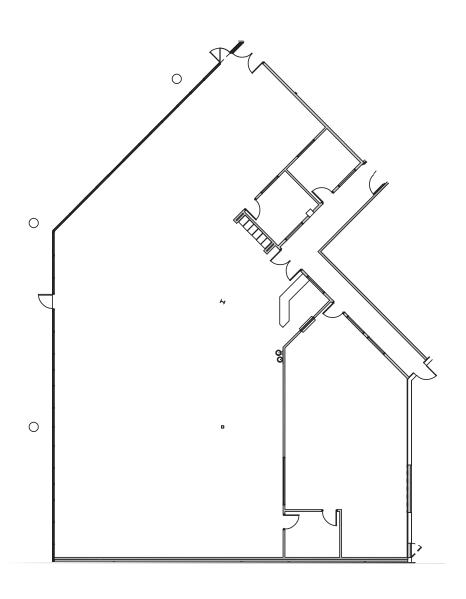

# 7102-7195 LAKEVIEW PARKWAY W. DRIVE SUITE 7108 - 6,275 SF

- >>> 6,275 SF available
- >>> 100% office
- >>> Open concept office
- >>> Modern open ceiling