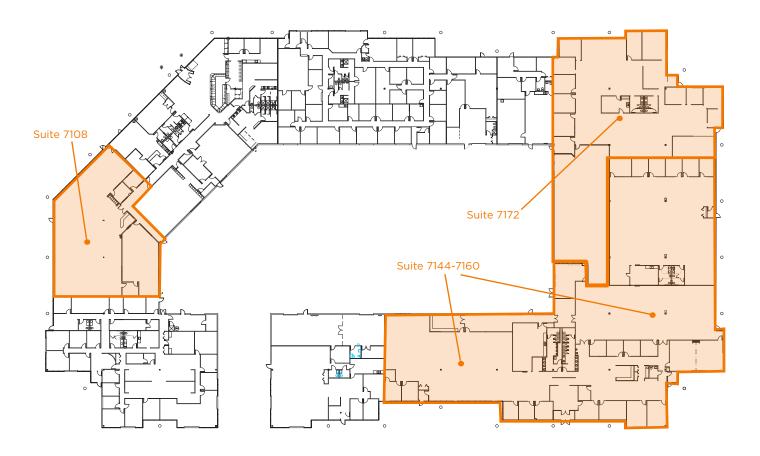

# 7102-7195 LAKEVIEW PARKWAY W. DRIVE SITE PLAN

## Current Availabilities

### **Suite 7108**

6.275 SF available

100% office

### **Suite 7172**

12,255 SF available

3.932 SF warehouse

Air conditioned warehouse

2 grade-level drive-in doors

#### Suite 7144-7160

25,672 SF available (divisible)

4 grade-level drive-in doors

Build-out can be removed to create more warehouse