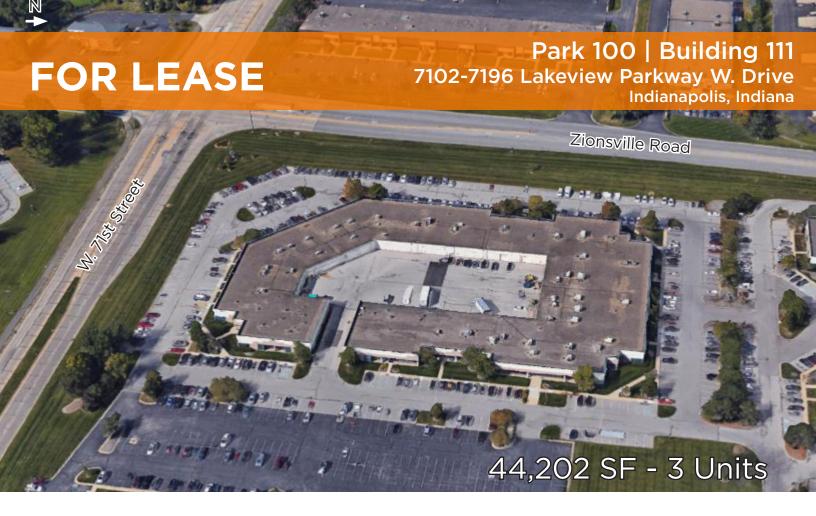

## Property Features

78,000 SF building size

7.91 acres total site size

12' clear height

Ample car parking

Zionsville Road/71st Street signage

## Current Availabilities

Suite 7108 - 6,275 SF VIRTUAL TOUR Suite 7172 - 12,255 SF **VIRTUAL TOUR** 

Suite 7144-7160 - 25,672 SF