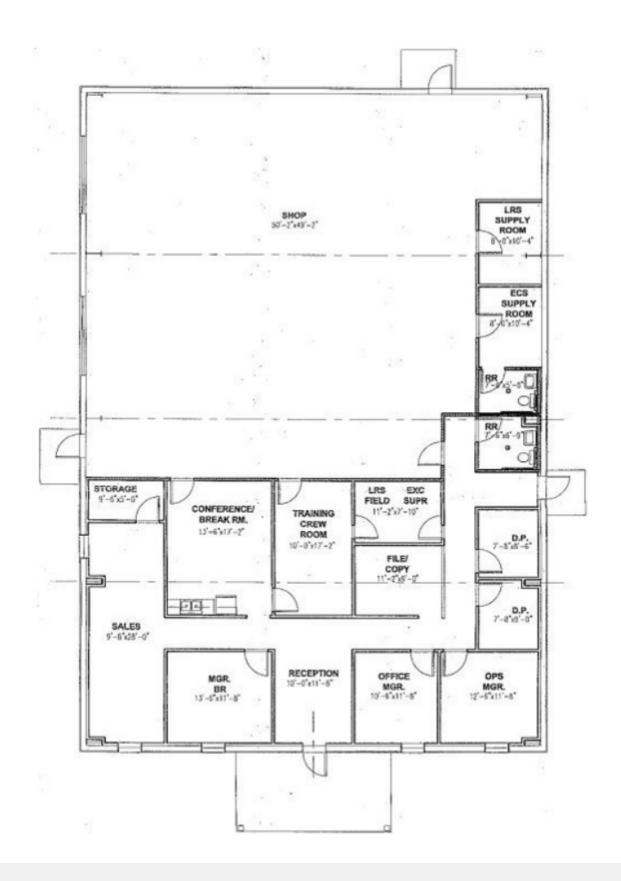

### Floor Plan

#### **Property Highlights**

- ±7,995 SF Flex Space Available
- ±1,500 SF Office / ±6,495 SF Warehouse/Shop
- Multiple Offices, Conference Room, Break Room, Restrooms, etc.
- Four Roll-up Doors in Warehouse/Shop Area
- MI "Medium Industry" Zoning
- Paved Parking
- ±20.000 SF of Compacted Yard Area
- Near Gonzales Industrial Plants
- Approx. 1 Mile from I-10
- Tenant Expenses Estimated at \$1.68 PSF