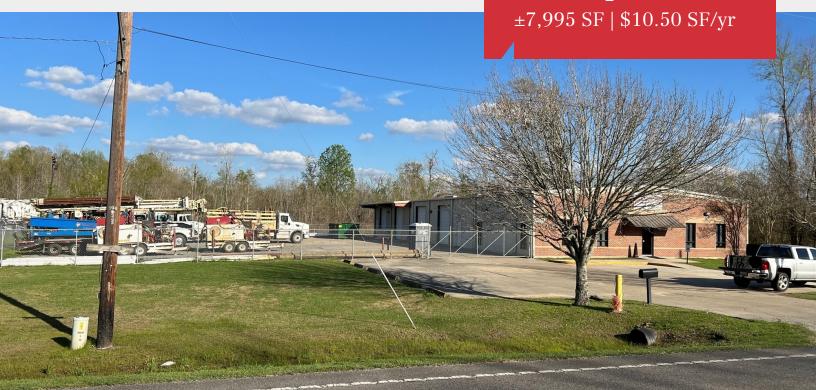

Available For Lease

# Flex Space

## 9222 Ashland Road

Gonzales, Louisiana 70737

#### **Property Highlights**

- ±7,995 SF Flex Space Available
- ±1,500 SF Office / ±6,495 SF Warehouse/Shop
- Multiple Offices, Conference Room, Break Room, Restrooms, etc.
- Four Roll-up Doors in Warehouse/Shop Area
- MI "Medium Industry" Zoning
- Paved Parking
- ±20.000 SF of Compacted Yard Area
- Near Gonzales Industrial Plants
- Approx. 1 Mile from I-10
- Tenant Expenses Estimated at \$1.68 PSF

#### Lease Rate

\$10.50 SF/yr (NNN)