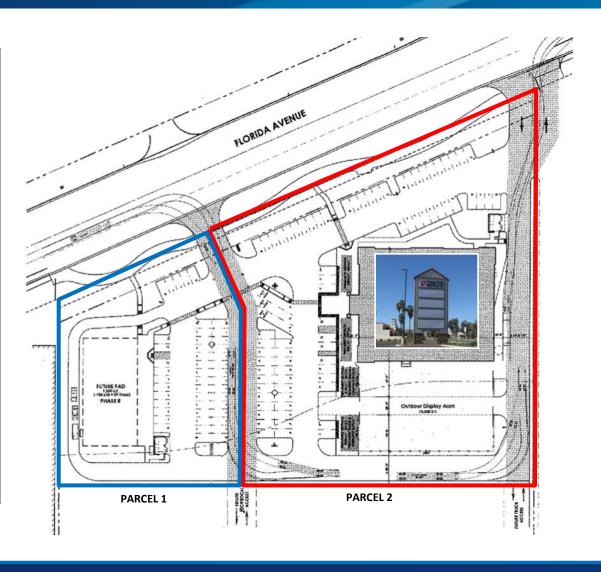

# 3741 WEST FLORIDA AVE (Hwy 74)

HEMET, CA 92545

| SITE DATA                   |                           |
|-----------------------------|---------------------------|
| PARCEL A—TRACTOR SUPPLY:    | ± 121,628 SF (± 2.78 Ac.) |
| PARCEL B—PHASE II:          | ± 49,179 SF (± 1.13 Ac.)  |
| TOTAL GROSS AREA:           | ± 170,806 SF (± 3.92 Ac.) |
| PARKING DATA                |                           |
| TCS BUILDING                | 19,097 SF                 |
| PARKING REQUIRED AT 1/250:  | 76 STALLS                 |
| FUTURE RETAIL BUILDING:     | 7,200 SF                  |
| PARKING REQUIRED AT 1/250:  | 29 STALLS                 |
| TOTAL REQUIRED:             | 105 STALLS                |
| PARKING PROVIDED:           |                           |
| CITY OF HEMET STANDARD:     | 64 STALLS                 |
| CITY OF HEMET END STANDARD: | 18 STALLS                 |
| TSC STANDARD:               | 31 STALLS                 |
| TSC PULL-THROUGH:           | 3 STALLS                  |
| HANDICAP:                   | 6 STALLS                  |
| TOTAL:                      | 122 STALLS                |