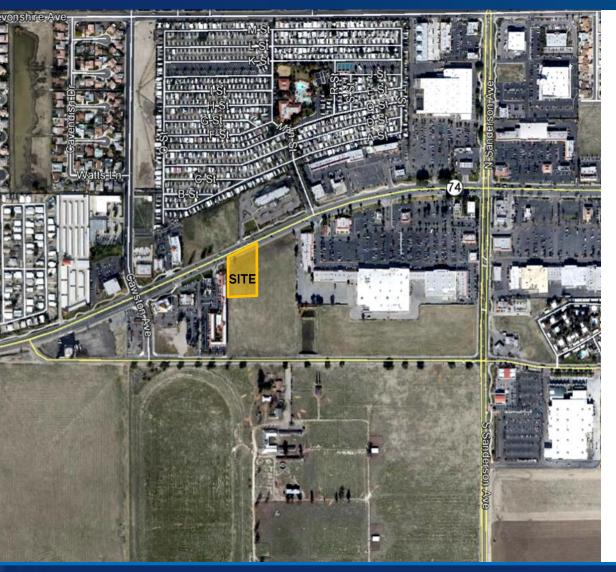

## 3741 WEST FLORIDA AVE (Hwy 74)

HEMET, CA 92545

#### **FEATURES**

- > Sale Price: \$850,000
- > 1.13 acres gross / 1.02 acres net (\$19.14 PSF, finished)
- > Can accommodate building to 7,200 SF with drive-thru
- > Improved Pad. On and off sites completed including
  - paved access and parking,
  - utilities to pad, including parking lot lighting,
  - underground retention basin,
  - storm drain,
  - · street landscaping,
- > Sign panel on existing prominent monument sign
- > Adjacent to Tractor Supply Store
- > C-2 Zoning-General Commercial. Allows wide range of uses, including retail, automotive, day care, bank, gas station and C-Store, urgent care, restaurant, schools.