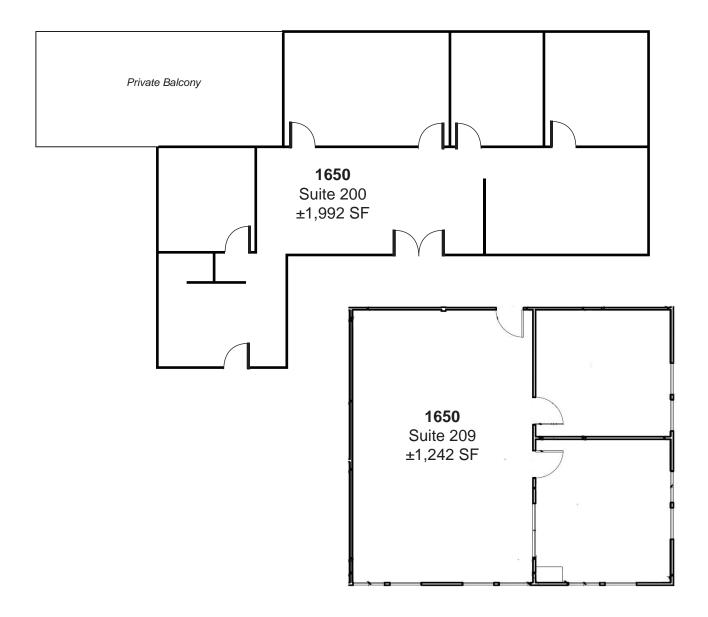

#### **Building 1650**

Suite 200: ±1,992 SF

Rental Rate: \$3.50/sf Full Service

Suite 209: ±1.242 SF

Rental Rate: \$3.50/sf Full Service

- Park-Like Setting
- Ample Parking
- Convenient Mid-Peninsula Location
- Flexible Deal Terms
- Close Proximity to Downtown Amenities
- Walking Distance to Borel Square Shopping Center
- ♦ Walking Distance to Hayward Park Caltrain Station