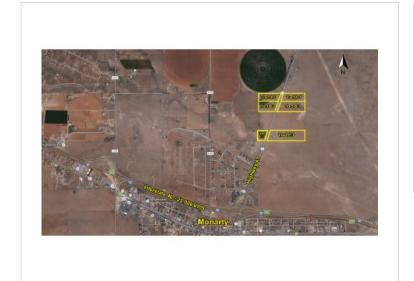

## **Vacant Land with Retail Development Potential**

Highway 41 & Homestead Court Moriarty, NM 87035

| Property Type: | Land -Agricultural (Not Zoned) |
|----------------|--------------------------------|
| Zoning:        | A-1                            |
| Listing ID:    | E4ZYFL                         |
| Style:         | Not Applicable                 |
| Lot Size:      | 93.88 AC                       |

Vacant Land with Retail Development Potential - Highway 41 & Homestead Court Moriarty NM, 87035 United States

## **Property Description**

- Close Proximity to Interstate 40 Tracts are located on the East and West side of Highway 41
- Ideal location for Future Retail Development, Residential Neighborhoods, or Industrial Warehousing for farming communities Fiber Optic Lines running along Highway 41 Can be Sold as a Whole or Individual Tracts, see Price Breakdown Sheet