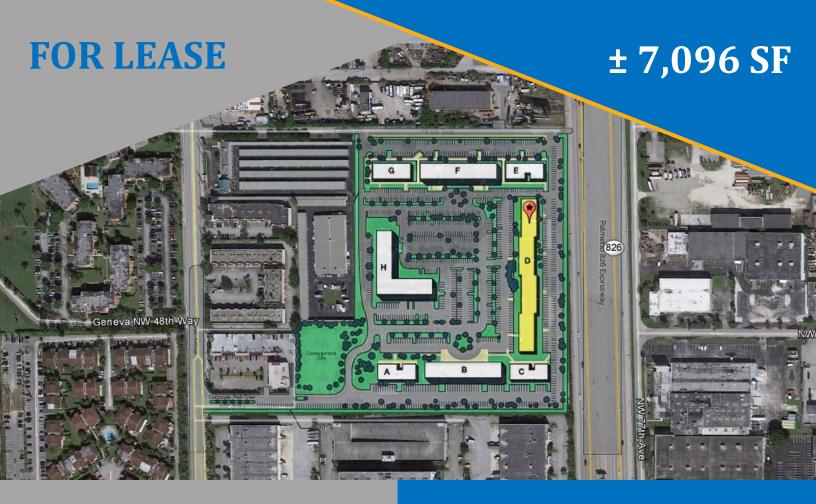

## 7735 NW 48th Street

## SOCIALLY DISTANCED OFFICE IN CORPORATE PARK SETTING

- Parking 5:1000
- 24 Hour Gated Property
- AT&T, Comcast and High Speed Fiber
   Available
- On Site Property Management

**BELOW MARKET RATE!** 

THIS INFORMATION IS BELIEVED TO BE ACCURATE, AND HAS BEEN OBTAINED FROM SOURCES DEEMED TO BE RELIABLE. ALL INFORMATION SHOULD BE VERIFIED INDEPENDENTLY. THE FLOOR PLANS ABOVE AND HEREIN IS NOT TO SCALE, AND HAS NOT BEEN VERIFIED FOR ACCURACY. WE ARE NOT RESPONSIBLE FOR MISSTATEMENTS OF FACTS, ERRORS, OMISSIONS, PRIOR LEASE, PRICE CHANGE OR WITHDRAWAL WITHOUT NOTICE.