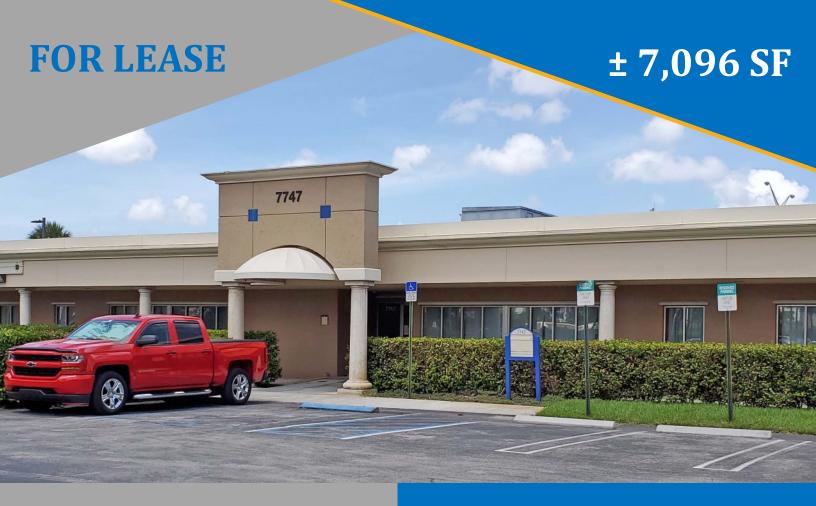

**LEASE RATE: \$23 PSF** 

7735 NW 48th Street

## SOCIALLY DISTANCED OFFICE IN CORPORATE CORPORATE PARK of DORAL

## PARK SETTING

- Suite 160 ± 7,096 SF of Office
- Private Entrance
- Private Restrooms
- Independent A/C
- Generator Available

**6 Months Free Rent** 

\*For Qualified 5 Year Lease Terms

6600 Cow Pen Road, Ste #205 Miami Lakes, FL 33014 www.InfinityCommercial.net 305.947.9514 License Real Estate Brokers Sherri Beregovoy Cell: 305-803-3781