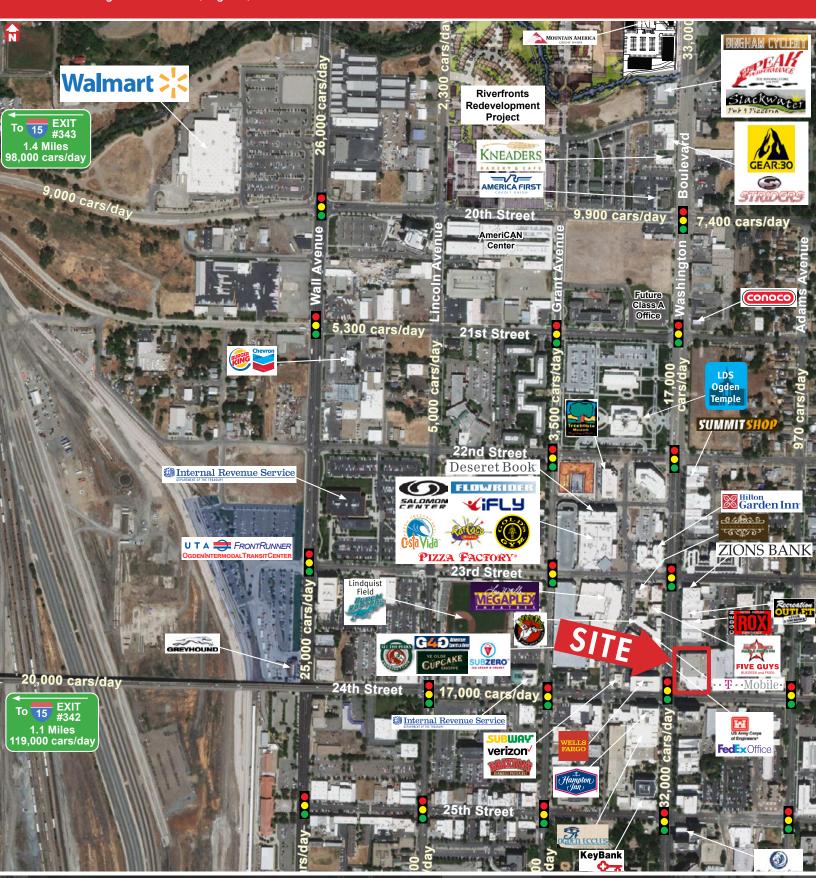

# **PROPERTY** FEATURES

- 4,518 21,931 SF Available
- Located in the Heart of Downtown Ogden
- Professional Co-Tenants
- Abundant Parking Available
  - Onsite Parking Garage with 3/1,000 Ratio
  - Additional adjacent surface parking available
- Adjacent to The Junction, Ogden's Downtown Entertainment District