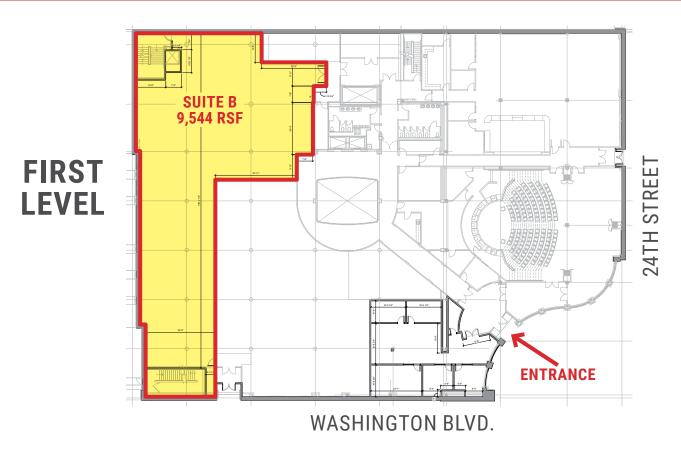

# BELOW GRADE LEVEL SECOND LEVEL COVERED PARKING SUITE D 4,518 RSF

\*Suites B, C & D are contiguous via stairwell connectivity