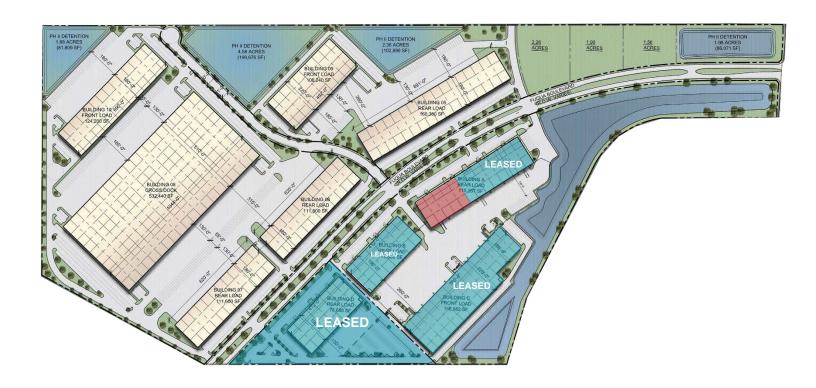

BOULEVARD OAKS BUSINESS PARK BLDG A

**5615 W FUQUA** HOUSTON, TX 77085 Hines

REAR LOAD BUILDING TOTALING 44,527 SF IN NEW CLASS-A CORPORATE
PARK IN SOUTHWEST HOUSTON

# **Property Highlights**

- Located in 125-acre, master-planned, deed-restricted, corporate park in the Southwest Houston submarket, just off Beltway 8
- 44,527 SF available- can be subdivided
- 30' Clear
- ESFR Sprinkler Systems
- Dock high, rear-load configuration with ramped endcaps
- Generous truck courts (130' and 235'/260' shared)
- Ample Parking & trailer storage
- Secured truck Court
- Excellent access all Houston submarkets via Beltway 8, Southwest Freeway, Fort Bend Tollway, and Highway 288

# Building A:

- 44,527 SF available (divisible by 22,263 SF)
- 154 parking spaces (additional parking available)
- Truck court: 235'7" shared & 130'
- Building depth: 170'
- 30' clear