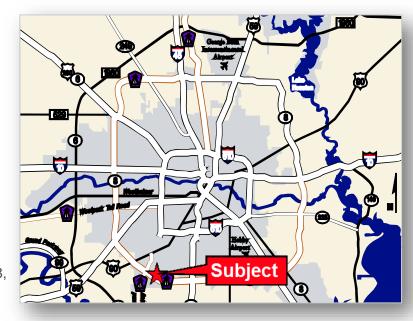

## PROXIMITY TO SELECT LOCATIONS IN REGION

| DESTINATION          | DISTANCE | DRIVE TIME |
|----------------------|----------|------------|
| CBD                  | 17 miles | 21 minutes |
| Texas Medical Center | 10 miles | 15 minutes |
| Galleria/Uptown      | 11 miles | 15 minutes |
| Port of Houston      | 18 miles | 20 minutes |
| Katy                 | 23 miles | 24 minutes |
| Sugar Land           | 11 miles | 12 minutes |
| I-45                 | 15 miles | 17 minutes |
| US-59                | 5 miles  | 6 minutes  |