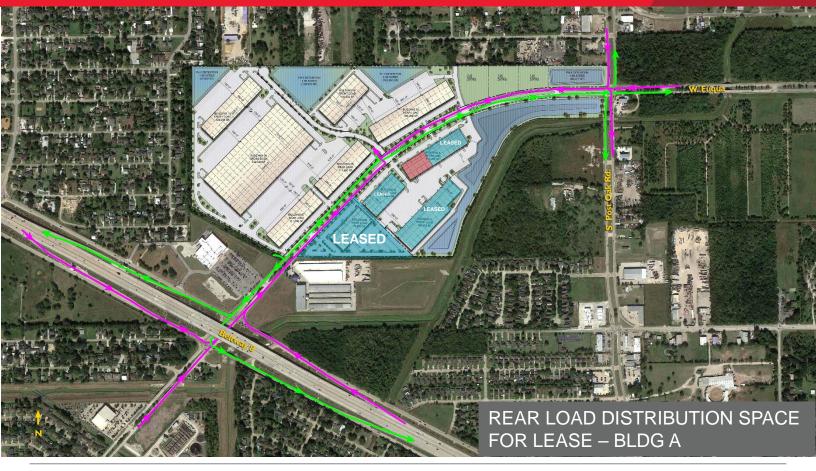

BOULEVARD OAKS BUSINESS PARK BLDG A

**5615 W FUQUA** HOUSTON, TX 77085 Hines

REAR LOAD BUILDING TOTALING 44,527 SF IN NEW CLASS-A CORPORATE
PARK IN SOUTHWEST HOUSTON

# **Property Highlights**

- Located in 125-acre, master-planned, deed-restricted, corporate park in the Southwest Houston submarket, just off Beltway 8
- 44,527 SF available- can be subdivided
- 30' Clear
- ESFR Sprinkler Systems
- Dock high, rear-load configuration with ramped endcaps
- Generous truck courts (130' and 235'/260' shared)
- Ample Parking & trailer storage
- Secured truck Court
- Excellent access all Houston submarkets via Beltway 8, Southwest Freeway, Fort Bend Tollway, and Highway 288