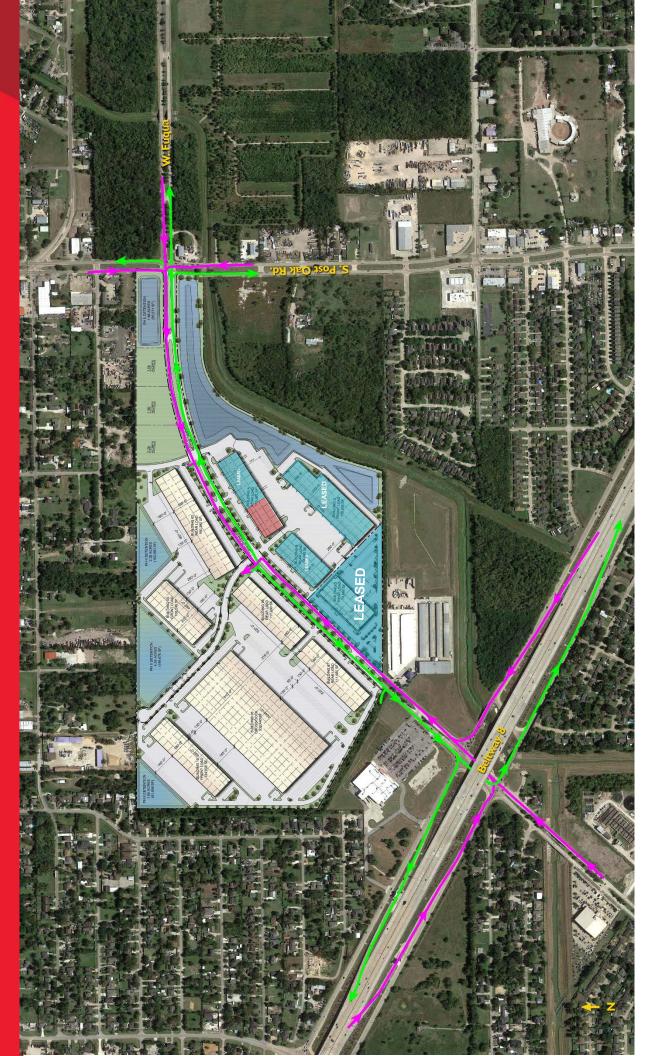

BOULEVARD OAKS BUSINESS PARK BLDG A

**5615 W FUQUA** HOUSTON, TX 77085 Hines

REAR LOAD BUILDING TOTALING 44,527 SF IN NEW CLASS-A CORPORATE
PARK IN SOUTHWEST HOUSTON

# **Property Highlights**

- Located in 125-acre, master-planned, deed-restricted, corporate park in the Southwest Houston submarket, just off Beltway 8
- 44,527 SF available- can be subdivided
- 30' Clear
- ESFR Sprinkler Systems
- Dock high, rear-load configuration with ramped endcaps
- Generous truck courts (130' and 235'/260' shared)
- Ample Parking & trailer storage
- Secured truck Court
- Excellent access all Houston submarkets via Beltway 8, Southwest Freeway, Fort Bend Tollway, and Highway 288