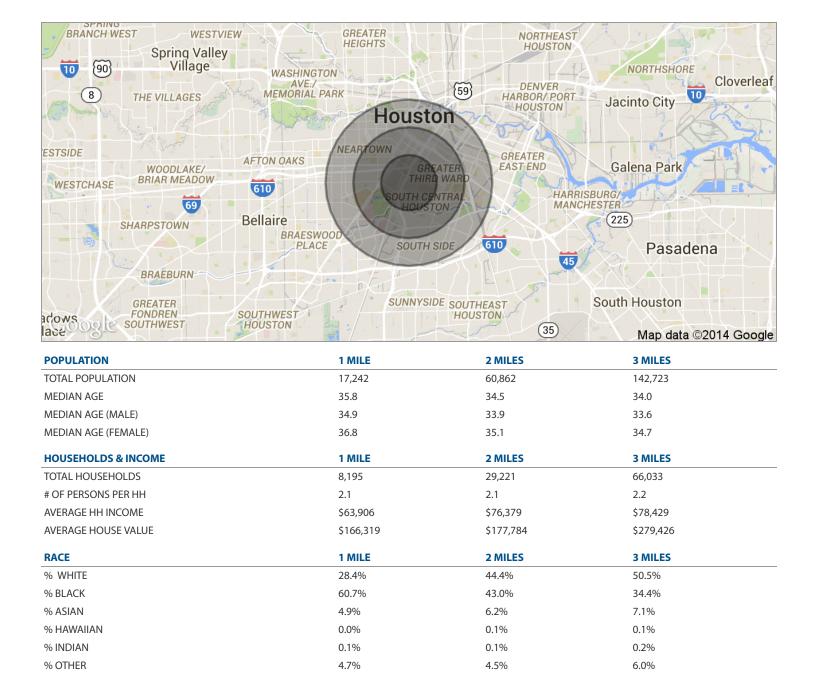

# **Museum District Retail Space for Lease**

2323 Blodgett St., Houston, TX 77004

<sup>\*</sup> Demographic data derived from 2010 US Census