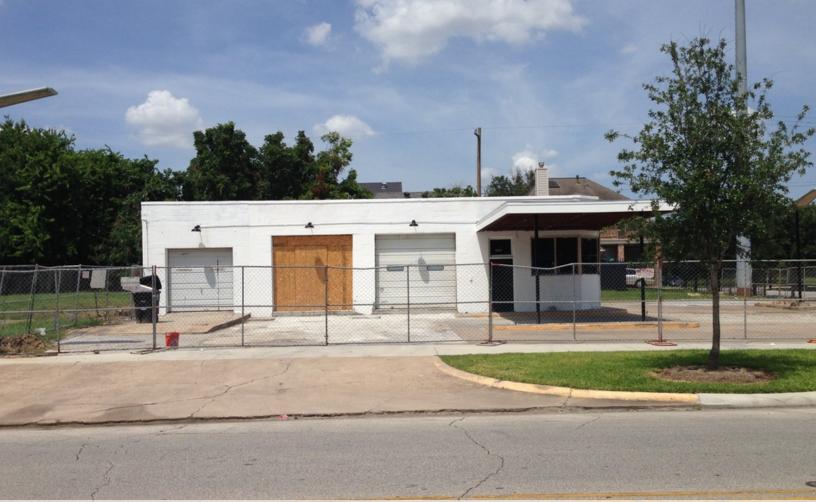

### **Museum District Retail Space For Lease**

2323 Blodgett St., Houston, TX 77004

#### **PROPERTY INFORMATION**

Total Land SF: 10,000

Total Building SF: +/-2,700

Lease Rate: \$14.00/ SF NNN

Operating Expenses: Est. \$3.00/SF

#### **PROPERTY HIGHLIGHTS**

- Close proximity to Midtown, the Museum District, East Downtown, and CBD
- Excellent access to SH-288, I-45, and US-59
- Focus on restaurants and bars, small shops, or similar retail uses