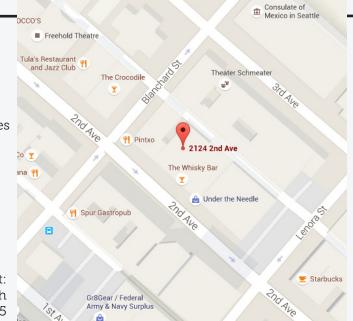

## 2124 2nd Avenue

## SPACE INFORMATION-

- 819 sq. ft. street level retail/cafe space
- \$40.00/SF NNN
- Prime Belltown location minutes to Pike Place Market
- Building was extensively remodeled  $\vartheta$  is ready for finishing touches
- Walk Score: 96 Walker's Paradise!
- Excellent street level presence
- Approximately 14,000 cars per day on 1st Avenue great exposure!
- Perfect for cafe, bakery, sandwich shop