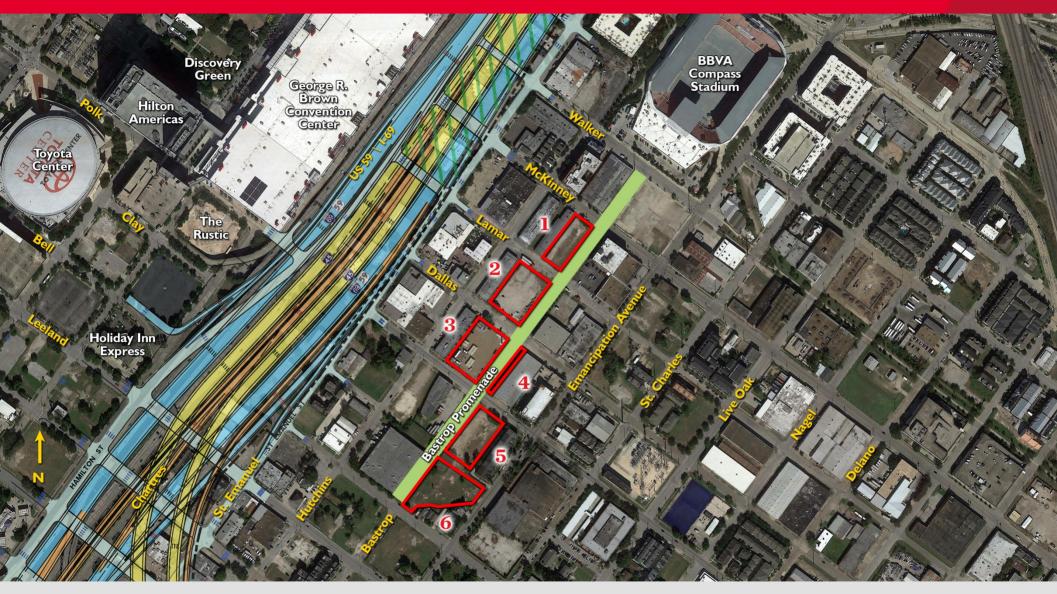

Located in the heart of East Downtown (EaDo) district. Within walking distance of Minute Maid Park, Discovery Green, The George R. Brown Convention Center, Toyota Center, and BBVA Compass Stadium

- Tract 1 ±21,875 sq. ft. (±0.5022 acres)
- Tract 2 ±47,500 sq. ft. (±1.0904 acres)
- Tract 3 ±47,500 sq. ft. (±1.0904 acres)
- Tract 4 ±2,000 sq. ft. (±0.0459 acres)
- Tract 5 ±37,500 sq. ft. (±0.8609 acres)
- Tract 6 ±40,450 sq. ft. (±0.9286 acres)
- Key Map 493R
- Cooperating brokers protected

## +4.5 Acres – Six Partial Blocks in FADO Near BBVA Compass Stadium

EaDo is well situated near some of Houston's biggest employment centers: Downtown, the Texas Medical Center, and the Houston Ship Channel.

The divide between EADO and the CBD will be eliminated when the future \$7+ billion project along US59/I69 is completed. The planned sunken freeway, on the east side of the George R. Brown Convention Center and Minute Maid Park, will provide added pedestrian walkways, as well as the potential for parks and green space.