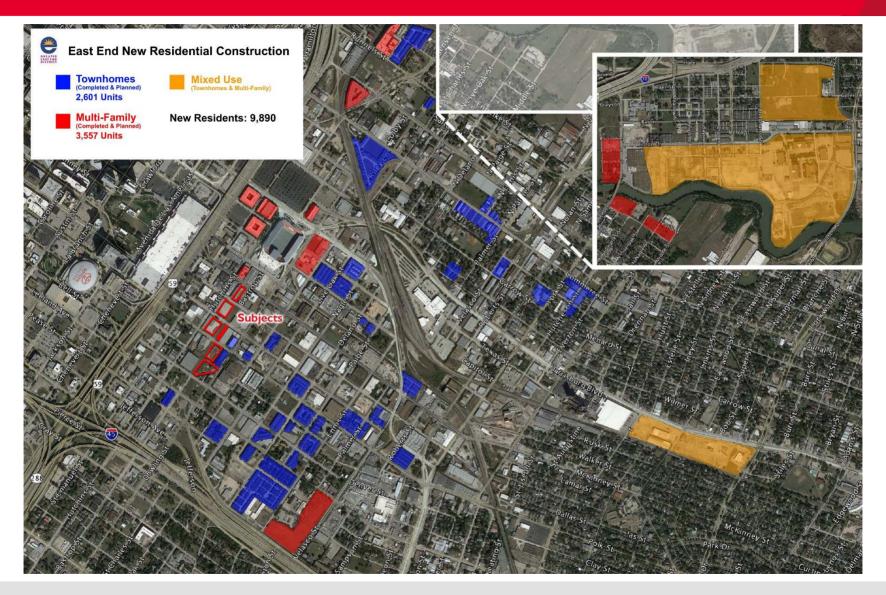

The area offers restaurants such as Kim Son, Brothers Taco House, District 7 Grill, The Eighth Wonder Brewery, China Garden, Super Happy Funland and The Cajun Stop, and nearly 10,000 new residents and 880 new units planned.