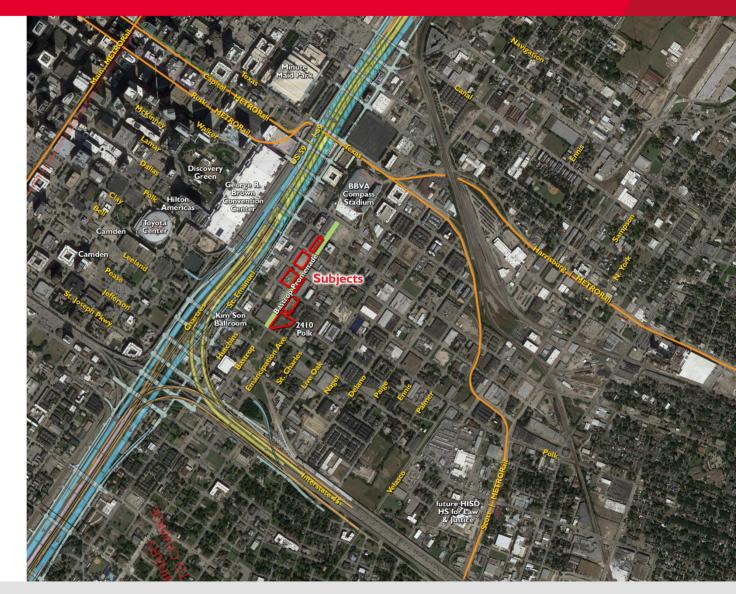

Located in the heart of East Downtown (EaDo) district. Within walking distance of Minute Maid Park, Discovery Green, The George R. Brown Convention Center, Toyota Center, and BBVA Compass Stadium

- Tract 1 ±21,875 sq. ft. (±0.5022 acres)
- Tract 2 ±47,500 sq. ft. (±1.0904 acres)
- Tract 3 ±47,500 sq. ft. (±1.0904 acres)
- Tract 4 ±2,000 sq. ft. (±0.0459 acres)
- Tract 5 ±37,500 sq. ft. (±0.8609 acres)
- Tract 6 ±40,450 sq. ft. (±0.9286 acres)
- Key Map 493R
- Cooperating brokers protected

## +4.5 Acres – Six Partial Blocks in FADO Near BBVA Compass Stadium

EaDo is well situated near some of Houston's biggest employment centers: Downtown, the Texas Medical Center, and the Houston Ship Channel.

The divide between EADO and the CBD will be eliminated when the future \$7+ billion project along US59/I69 is completed. The planned sunken freeway, on the east side of the George R. Brown Convention Center and Minute Maid Park, will provide added pedestrian walkways, as well as the potential for parks and green space.