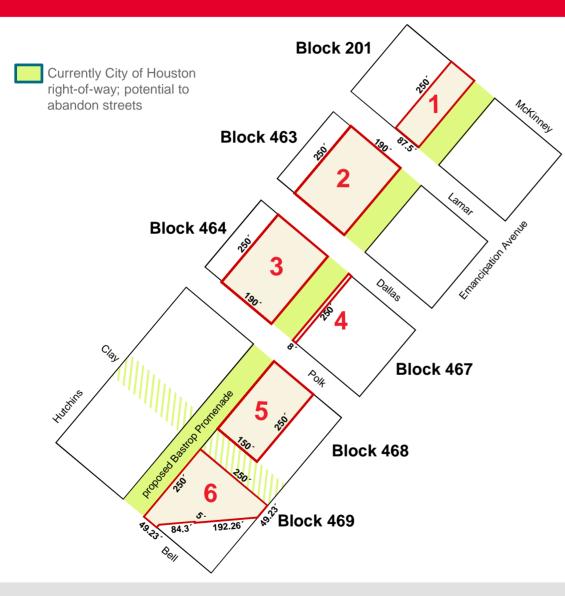

Located in the heart of East Downtown (EaDo) district. Within walking distance of Minute Maid Park, Discovery Green, The George R. Brown Convention Center, Toyota Center, and BBVA Compass Stadium

- Tract 1 ±21,875 sq. ft. (±0.5022 acres)
- Tract 2 ±47,500 sq. ft. (±1.0904 acres)
- Tract 3 ±47,500 sq. ft. (±1.0904 acres)
- Tract 4 ±2,000 sq. ft. (±0.0459 acres)
- Tract 5 ±37,500 sq. ft. (±0.8609 acres)
- Tract 6 ±40,450 sq. ft. (±0.9286 acres)
- Key Map 493R
- Cooperating brokers protected