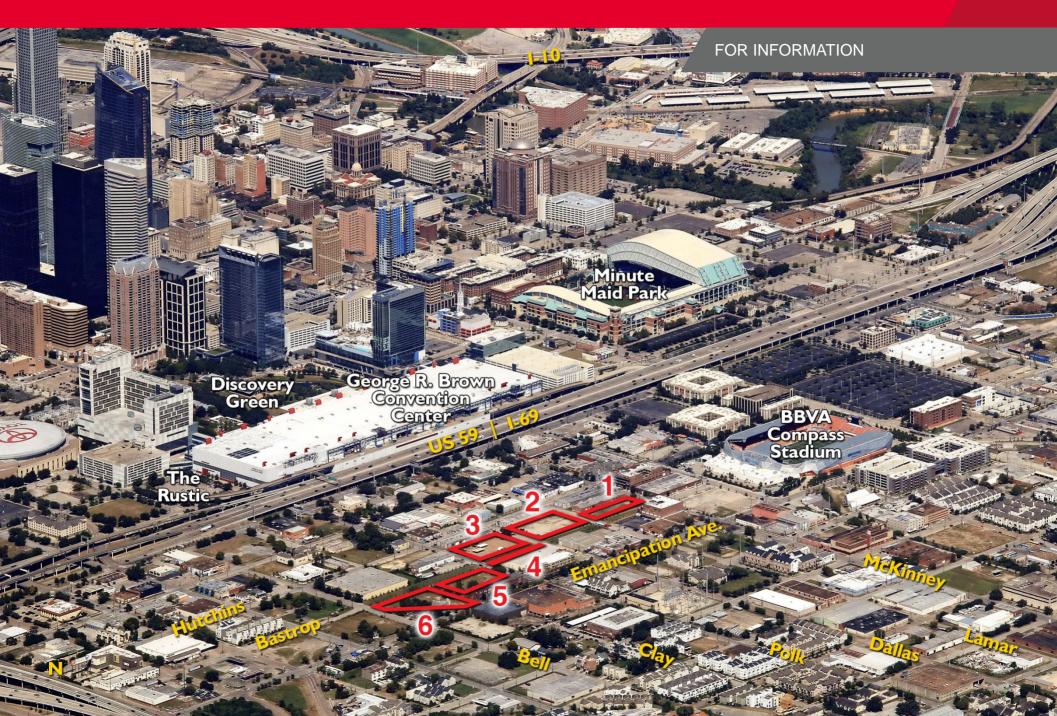

## +4.5 Acres – Six Partial Blocks in FADO Near BBVA Compass Stadium

EaDo is well situated near some of Houston's biggest employment centers: Downtown, the Texas Medical Center, and the Houston Ship Channel.

The divide between EADO and the CBD will be eliminated when the future \$7+ billion project along US59/I69 is completed. The planned sunken freeway, on the east side of the George R. Brown Convention Center and Minute Maid Park, will provide added pedestrian walkways, as well as the potential for parks and green space.

The area offers restaurants such as Kim Son, Brothers Taco House, District 7 Grill, The Eighth Wonder Brewery, China Garden, Super Happy Funland and The Cajun Stop, and nearly 10,000 new residents and 880 new units planned.