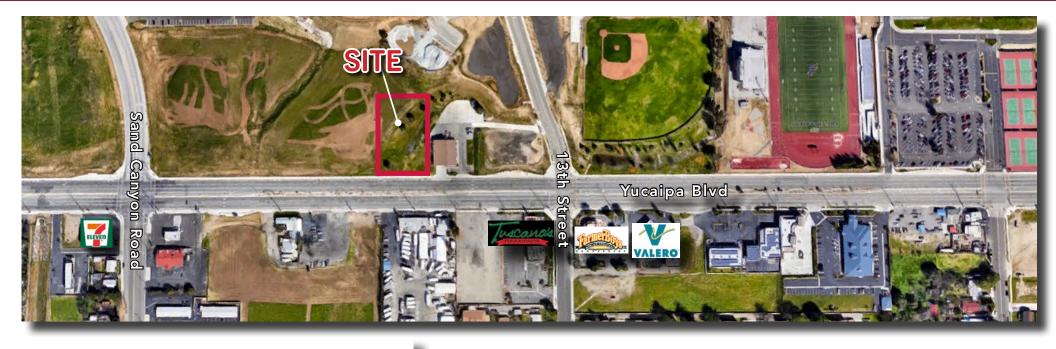

## ±0.91 ACRE VACANT LAND FOR SALE

YUCAIPA BLVD & 13TH STREET YUCAIPA, CA 92399

## **FEATURES**

- Excellent Yucaipa Blvd. Visibility
- Adjacent to Yucaipa High School with ±2,831 Students Enrolled
- Zoned Commercial
- Traffic in Excess of ±17k CPD

**ESTIMATED 2019 POPULATION** 

3 Mile Radius **40,175** 