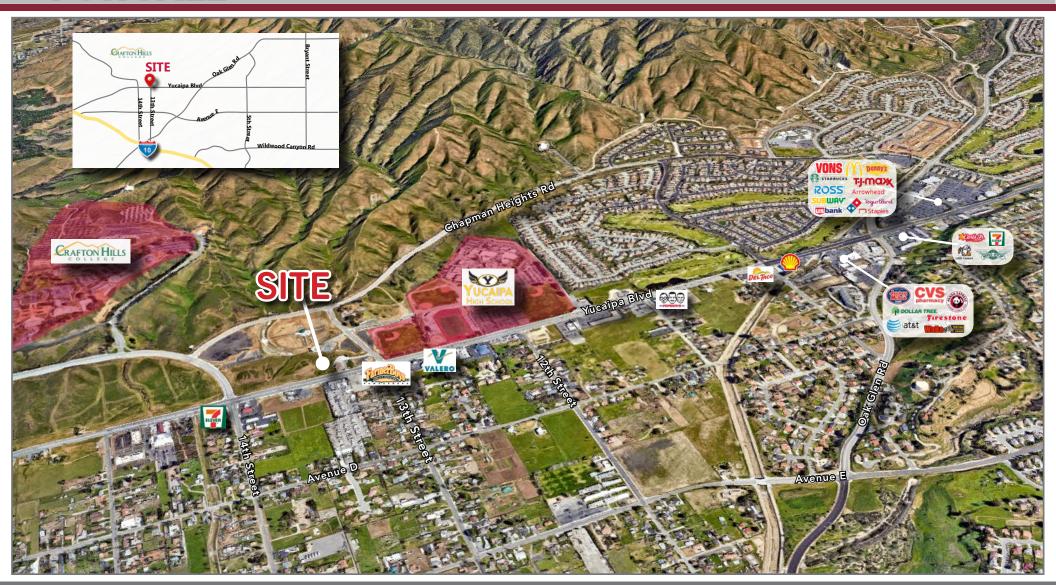

## ±0.91 ACRE VACANT LAND FOR SALE

YUCAIPA BLVD & 13TH STREET YUCAIPA, CA 92399

## **FEATURES**

- Excellent Yucaipa Blvd. Visibility
- Adjacent to Yucaipa High School with ±2,831 Students Enrolled
- Zoned Commercial
- Traffic in Excess of ±17k CPD

**ESTIMATED 2019 POPULATION** 

3 Mile Radius **40,175** 