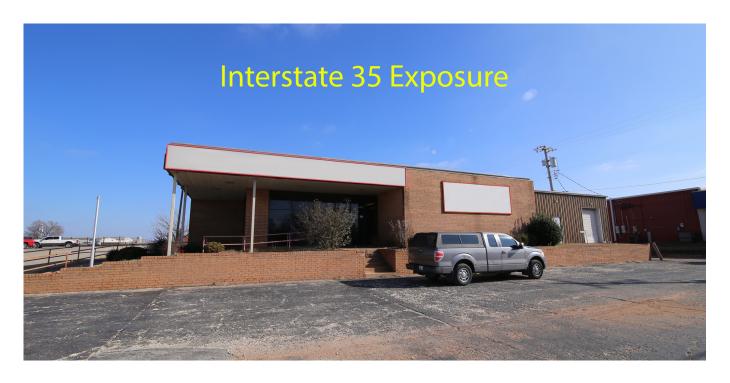

## INDUSTRIAL SPACE FOR LEASE

4000 S Prospect Ave Oklahoma City, OK 73129

## **PROPERTY HIGHLIGHTS**

• Building Size: 12,320 SF

• Site Size: 1.15 Acres

• Taxes: \$5,301.41

• Zoning: I-2

• Lease Rate: \$6,500 NNN

## **PROPERTY FEATURES**

- Fenced Storage Yard (160X176)
- Drive-In Doors
- Dock High Door
- 1,600 SF Office + Showroom Area
- 12' Clear Ceiling Height