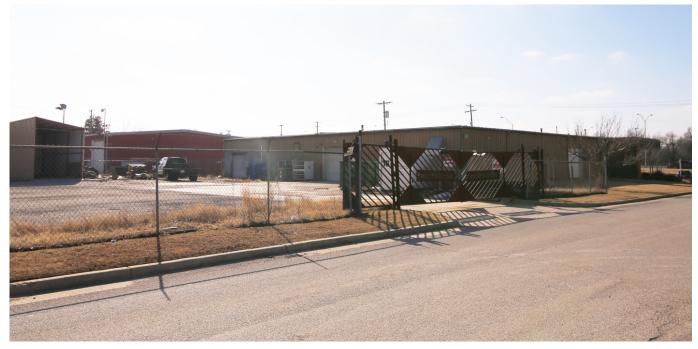

## **PROPERTY FEATURES**

- Fenced Storage Yard (160X176)
- Drive-In Doors
- Dock High Door
- 1,600 SF Office + Showroom Area
- 12' Clear Ceiling Height