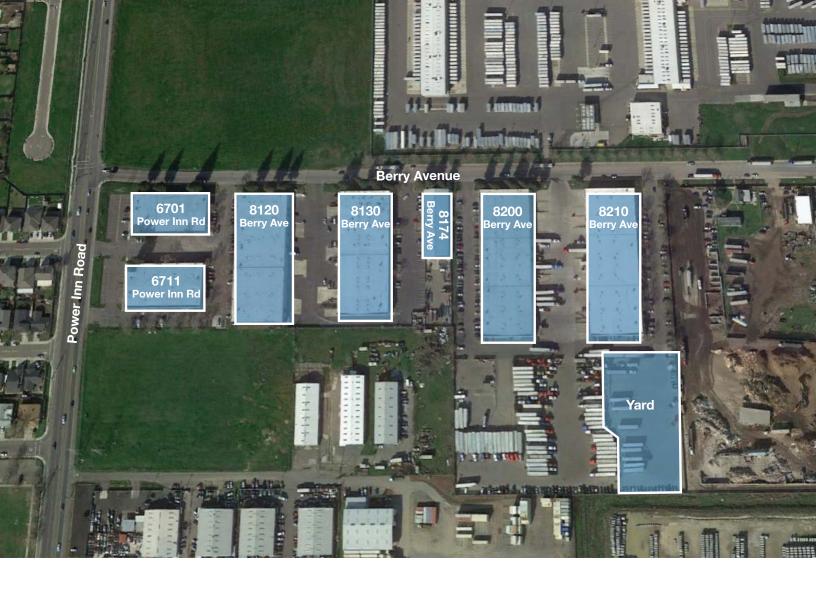

## Berry Avenue Sacramento, CA

| Available Units                | Total SF   | Warehouse | Office    | <b>Monthly Rent</b> |
|--------------------------------|------------|-----------|-----------|---------------------|
| 8210 Berry Avenue, Suite 160*  | ±6,300 SF  | ±5,735 SF | ±565 SF   | \$3,780.°° NNN      |
| 8200 Berry Avenue, Suite 170*  | ±6,300 SF  | ±5,590 SF | ±710 SF   | \$3,780.°° NNN      |
| 8130 Berry Avenue, Suite 150** | ±8,120 SF  | ±6,320 SF | ±1,800 SF | \$5,278.°° NNN      |
| 8210 Berry Avenue, Suite 130   | ±9,450 SF  | ±8,640 SF | ±810 SF   | \$5,670.°° NNN      |
| 8220 Berry Avenue, Yard 2*     | ±61,175 SF | N/A       | N/A       | \$5,505.°° NNN      |
| 8220 Berry Avenue, Yard 3*     | ±65,675 SF | N/A       | N/A       | \$5,910.°° NNN      |

# Sacramento Industrial

Power Inn & Berry Ave | Sacramento, CA

For further information please contact us at (916) 381-8113 or jacksonprop.com

Suite 160 ±6,300 SF / ±565 Office SF

Suite 170 ±6,300 SF / ±710 Office SF

## Suite 150 ±8,120 SF / ±1,800 Office SF

### Suite 130 ±9,450 SF / ±810 Office SF