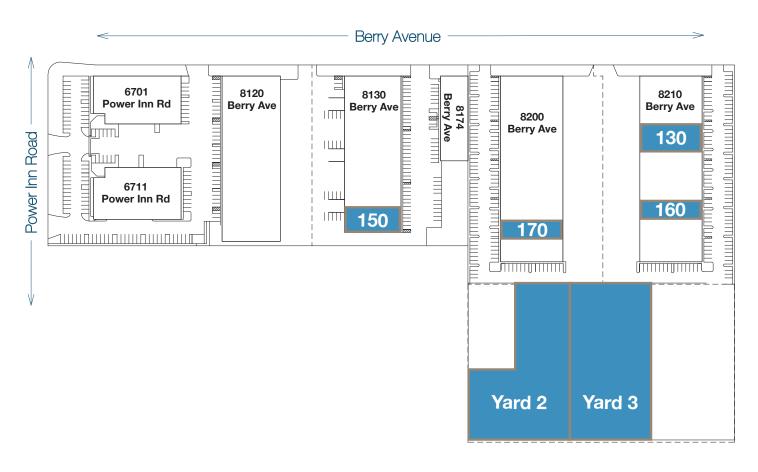

## Berry Avenue Sacramento, CA

| Available Units                | Total SF   | Warehouse | Office    | <b>Monthly Rent</b> |
|--------------------------------|------------|-----------|-----------|---------------------|
| 8210 Berry Avenue, Suite 160*  | ±6,300 SF  | ±5,735 SF | ±565 SF   | \$3,780.°° NNN      |
| 8200 Berry Avenue, Suite 170*  | ±6,300 SF  | ±5,590 SF | ±710 SF   | \$3,780.°° NNN      |
| 8130 Berry Avenue, Suite 150** | ±8,120 SF  | ±6,320 SF | ±1,800 SF | \$5,278.°° NNN      |
| 8210 Berry Avenue, Suite 130   | ±9,450 SF  | ±8,640 SF | ±810 SF   | \$5,670.°° NNN      |
| 8220 Berry Avenue, Yard 2*     | ±61,175 SF | N/A       | N/A       | \$5,505.°° NNN      |
| 8220 Berry Avenue, Yard 3*     | ±65,675 SF | N/A       | N/A       | \$5,910.°° NNN      |

# Sacramento Industrial

Power Inn & Berry Ave | Sacramento, CA

For further information please contact us at (916) 381-8113 or jacksonprop.com

Suite 160 ±6,300 SF / ±565 Office SF

Suite 170 ±6,300 SF / ±710 Office SF

## Suite 150 ±8,120 SF / ±1,800 Office SF

### Suite 130 ±9,450 SF / ±810 Office SF