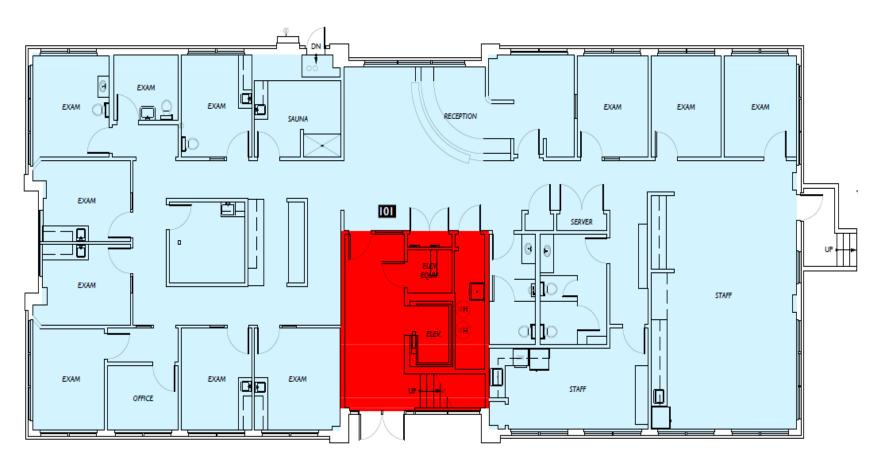

## Office Building in Prime Woodinville location with prominent signage

**Suite 101** 4,368 SF

Bldg Rental Rate \$30.00 per SF NNN (2024 Est. \$12.68/SF)

Type Of Use Medical, dental, office or services

Suite Details

Suite has 11exam rooms, reception, restrooms, and

multiple staff areas

Signage Prominent monument & building signage off of

140th Ave NE

**Stories** 2 stories of office

**Parking** Free surface parking; 4.0 | 1,000 SF