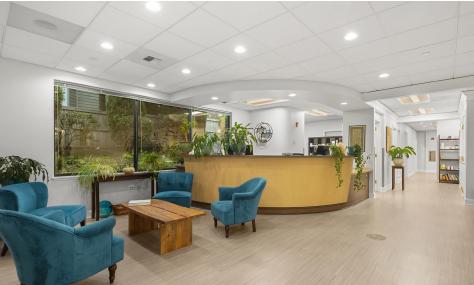

## Office Building in Prime Woodinville location with prominent signage

**Suite 101** 4,368 SF

Bldg Rental Rate \$30.00 per SF NNN (2024 Est. \$12.68/SF)

Type Of Use Medical, dental, office or services

Suite Details

Suite has 11exam rooms, reception, restrooms, and

multiple staff areas

Signage Prominent monument & building signage off of

140th Ave NE

**Stories** 2 stories of office

**Parking** Free surface parking; 4.0 | 1,000 SF