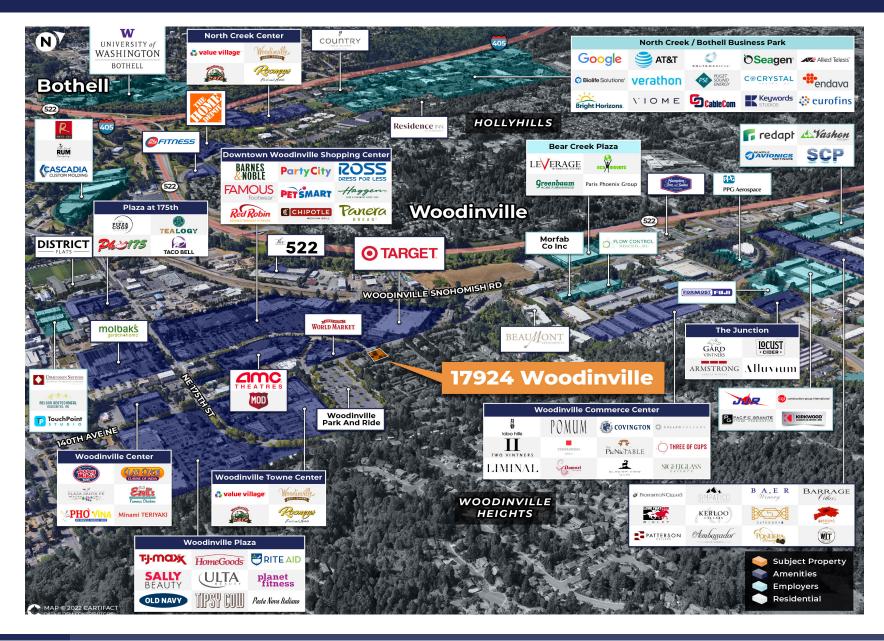

Year Built 2000

**Building Upgrades** Significant exterior & interior upgrades in 2023

Communication/
Comcast Business, Comcast & Ziply Fiber

Fiber

**Amenities** 

Great downtown Woodinville location. On bus

line & very close to the park & ride. Within steps of Woodinville Town Center & minutes away from

all of the downtown amenities.

425.452.3052 | rgmcommercial.com

425.452.3052 | rgmcommercial.com

425.452.3052 | rgmcommercial.com