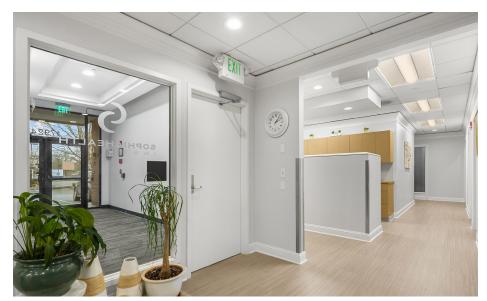

## Office Building in Prime Woodinville location with prominent signage

**Suite 101** 4,368 SF

Bldg Rental Rate \$30.00 per SF NNN (2024 Est. \$12.68/SF)

Type Of Use Medical, dental, office or services

Suite Details

Suite has 11exam rooms, reception, restrooms, and

multiple staff areas

Signage Prominent monument & building signage off of

140th Ave NE

**Stories** 2 stories of office

**Parking** Free surface parking; 4.0 | 1,000 SF