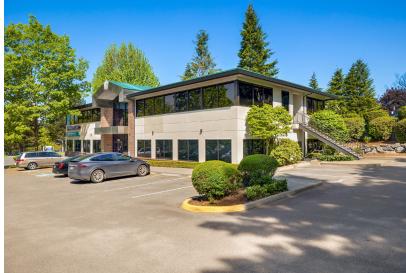

## Office Building in Prime Woodinville location with prominent signage

**Suite 101** 4,368 SF

Bldg Rental Rate \$30.00 per SF NNN (2024 Est. \$12.68/SF)

Type Of Use Medical, dental, office or services

Suite Details

Year Built 2000

**Building Upgrades** Significant exterior & interior upgrades in 2023

Communication/
Comcast Business, Comcast & Ziply Fiber

Fiber

**Amenities** 

Great downtown Woodinville location. On bus