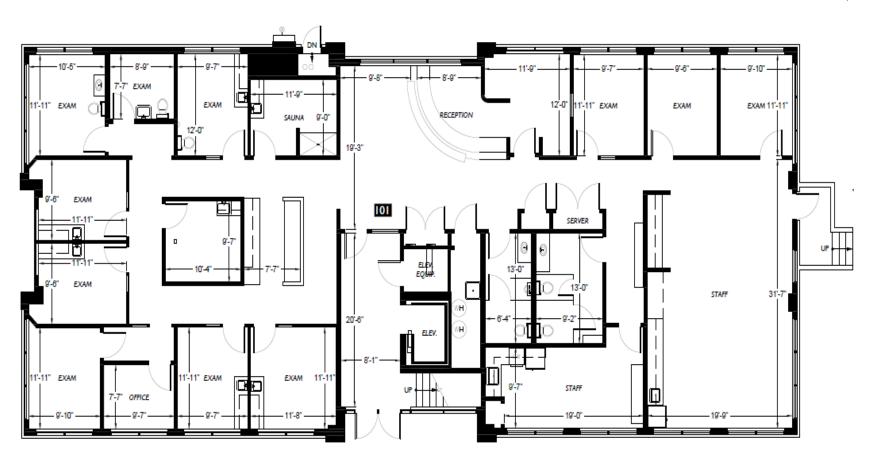

## Office Building in Prime Woodinville location with prominent signage

**Suite 101** 4,368 SF

Bldg Rental Rate \$30.00 per SF NNN (2024 Est. \$12.68/SF)

Type Of Use Medical, dental, office or services

Suite Details

Suite has 11exam rooms, reception, restrooms, and

multiple staff areas

Signage Prominent monument & building signage off of

140th Ave NE

**Stories** 2 stories of office

**Parking** Free surface parking; 4.0 | 1,000 SF