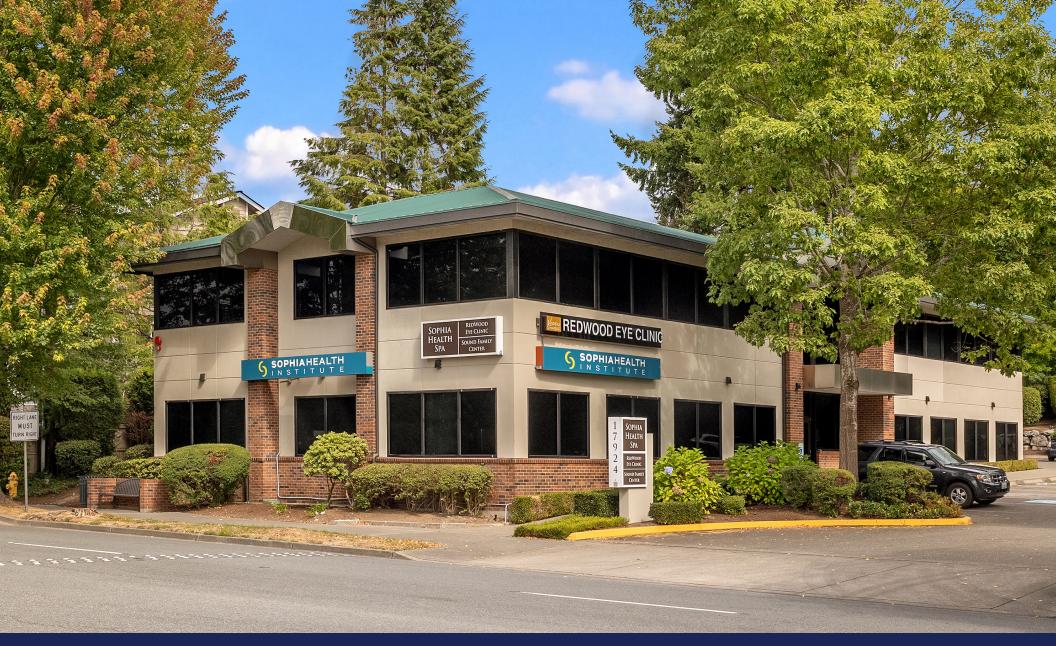

OFFICE/MEDICAL SPACE FOR LEASE

## 17924 140TH AVE NE

17924 140th Ave NE, Woodinville, WA 98072

ROBERT MESSMER, CCIM 425.458.3902 | 206.948.1577 (c) rmessmer@rgmcommercial.com JENNIFER HEYL 425.458.3908 jennifer@rgmcommercial.com

## Office Building in Prime Woodinville location with prominent signage

**Suite 101** 4,368 SF

Bldg Rental Rate \$30.00 per SF NNN (2024 Est. \$12.68/SF)

Type Of Use Medical, dental, office or services

Suite Details

Suite has 11exam rooms, reception, restrooms, and

multiple staff areas

Signage Prominent monument & building signage off of

140th Ave NE

**Stories** 2 stories of office

**Parking** Free surface parking; 4.0 | 1,000 SF