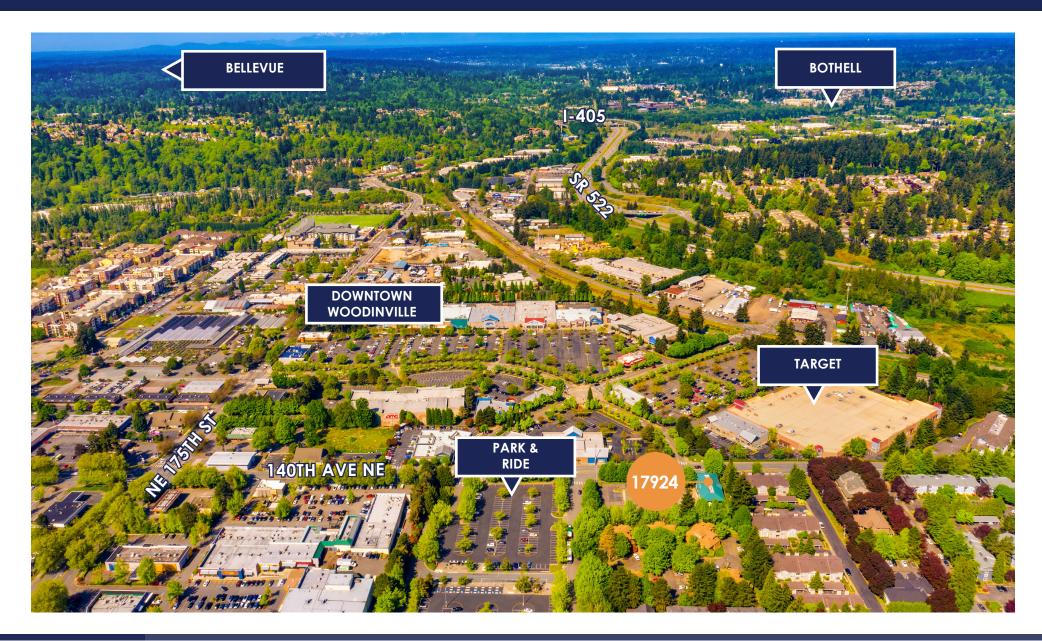

Year Built 2000

**Building Upgrades** Significant exterior & interior upgrades in 2023

Communication/
Comcast Business, Comcast & Ziply Fiber

Fiber

**Amenities** 

Great downtown Woodinville location. On bus

line & very close to the park & ride. Within steps of Woodinville Town Center & minutes away from

all of the downtown amenities.

425.452.3052 | rgmcommercial.com

425.452.3052 | rgmcommercial.com

425.452.3052 | rgmcommercial.com