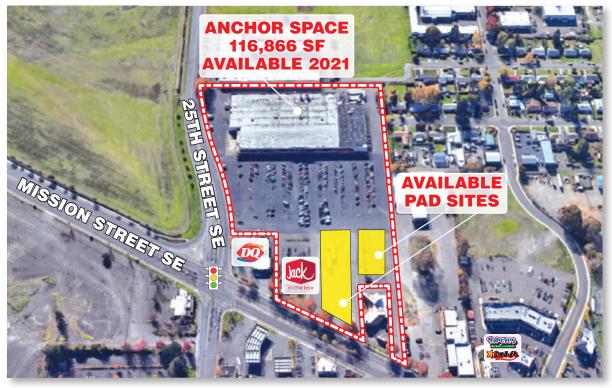

### **Available Anchor Space Available Pad Sites**

available anchor space and pad sites are located in Marion County at 2470 sion Street SE & 25th Street SE, Salem, Oregon 97302.

mmunity Shopping Center way average daily traffic on ∆vailahl nchor Spa sion St 32,000 cars per day ry Queen, Carl's Jr., Popeyes 253 paces 1 & 2 (116,866 sf) ossible future redevelopment ylon signage on two roadways

## **Available Anchor Space & Pad Sites**

2470 Mission Street SE & 25th Street SE