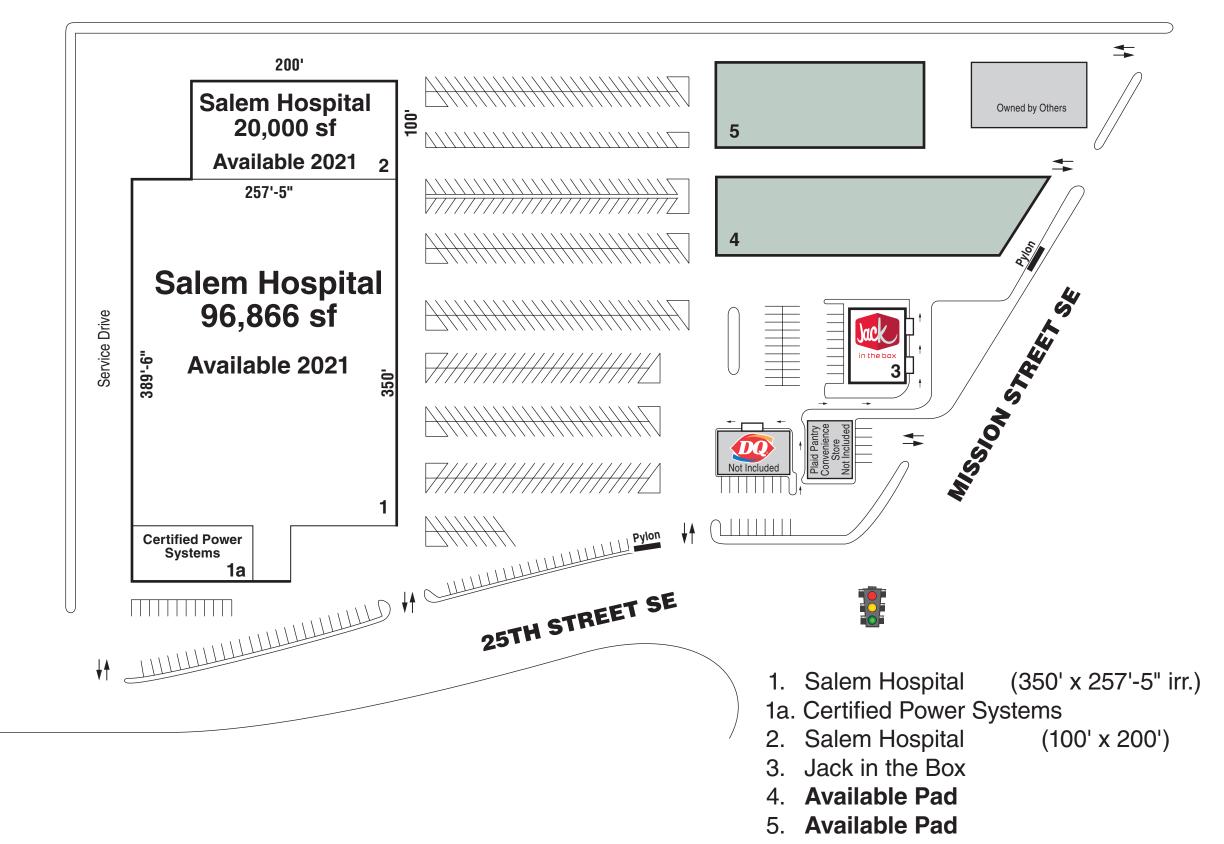

| Location:                                                  | The available anchor space<br>Mission Street SE & 25th S                                                          |
|------------------------------------------------------------|-------------------------------------------------------------------------------------------------------------------|
| Туре:                                                      | Community Shopping Cente                                                                                          |
| GLA:                                                       | 119,766 sf<br>(116,866 sf anchor space)                                                                           |
| Parking:                                                   | 589 spaces                                                                                                        |
| Traffic:                                                   | Two way average daily traff<br>Mission St 32,000 cars per                                                         |
| Area Retailers:                                            | Walmart, Costco, Lowe's,<br>Dairy Queen, Carl's Jr., Poj                                                          |
| Vital Statistics:                                          | <ul> <li>Spaces 1 &amp; 2 (116,866 sf<br/>will be available in 2021</li> <li>Possible future redevelop</li> </ul> |
| RD Management LLC                                          | opportunity                                                                                                       |
| Darren Sasso<br>212-265-6600 x354<br>dsasso@rdmanagement.c | Pylon signage on two road                                                                                         |
| 810 Seventh Avenue, 10t                                    | h floor                                                                                                           |

### **Available Anchor Space Available Pad Sites**

available anchor space and pad sites are located in Marion County at 2470 sion Street SE & 25th Street SE, Salem, Oregon 97302.

mmunity Shopping Center way average daily traffic on ∆vailahl nchor Spa sion St 32,000 cars per day ry Queen, Carl's Jr., Popeyes 253 paces 1 & 2 (116,866 sf) ossible future redevelopment ylon signage on two roadways

#### Salem, Oregon 97302

Darren Sasso 212-265-6600 x354 dsasso@rdmanagement.com

810 Seventh Avenue, 10th floor New York, NY 10019

96,866 sf 4,463 sf 20,000 sf 2,900 sf **TBD TBD** 