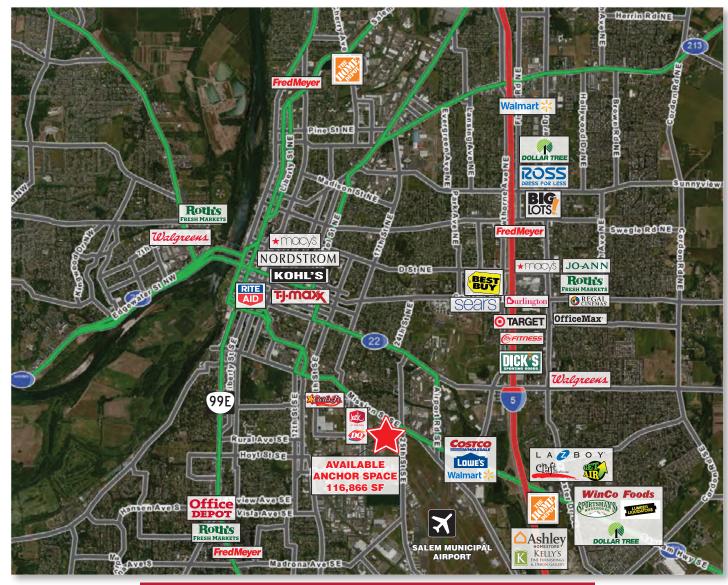

### **Available Anchor Space & Pad Sites Salem, Oregon 97302**

| Demographics              | 3 mile   | 5 mile   | 10 mile  |
|---------------------------|----------|----------|----------|
| Population                |          |          |          |
| 2024 (projection)         | 117,396  | 242,344  | 317,438  |
| 2019 (estimate)           | 108,037  | 223,164  | 292,441  |
| 2010 (census)             | 97,240   | 198,707  | 260,703  |
| Number of HH              |          |          |          |
| 2024 (projection)         | 41,766   | 84,857   | 111,176  |
| 2019 (estimate)           | 39,905   | 81,225   | 106,539  |
| 2010 (census)             | 36,048   | 72,665   | 95,531   |
| Average HH Income         |          |          |          |
| 2024 (projection)         | \$75,137 | \$83,320 | \$90,026 |
| 2019 (estimate)           | \$66,018 | \$73,081 | \$78,301 |
| 2010 (census)             | \$48,667 | \$54,111 | \$57,546 |
| Median Age                |          |          |          |
| 2019 (estimate)           | 34.2     | 34.8     | 36.1     |
| <b>Daytime Population</b> |          |          |          |
| 2019 (estimate)           | 114,123  | 173,548  | 211,143  |

| Location:                                                  | The available anchor space<br>Mission Street SE & 25th S                                                          |
|------------------------------------------------------------|-------------------------------------------------------------------------------------------------------------------|
| Туре:                                                      | Community Shopping Cente                                                                                          |
| GLA:                                                       | 119,766 sf<br>(116,866 sf anchor space)                                                                           |
| Parking:                                                   | 589 spaces                                                                                                        |
| Traffic:                                                   | Two way average daily traff<br>Mission St 32,000 cars per                                                         |
| Area Retailers:                                            | Walmart, Costco, Lowe's,<br>Dairy Queen, Carl's Jr., Poj                                                          |
| Vital Statistics:                                          | <ul> <li>Spaces 1 &amp; 2 (116,866 sf<br/>will be available in 2021</li> <li>Possible future redevelop</li> </ul> |
| RD Management LLC                                          | opportunity                                                                                                       |
| Darren Sasso<br>212-265-6600 x354<br>dsasso@rdmanagement.c | Pylon signage on two road                                                                                         |
| 810 Seventh Avenue, 10t                                    | h floor                                                                                                           |

### **Available Anchor Space Available Pad Sites**

available anchor space and pad sites are located in Marion County at 2470 sion Street SE & 25th Street SE, Salem, Oregon 97302.

mmunity Shopping Center way average daily traffic on ∆vailahl nchor Spa sion St 32,000 cars per day ry Queen, Carl's Jr., Popeyes 253 paces 1 & 2 (116,866 sf) ossible future redevelopment ylon signage on two roadways