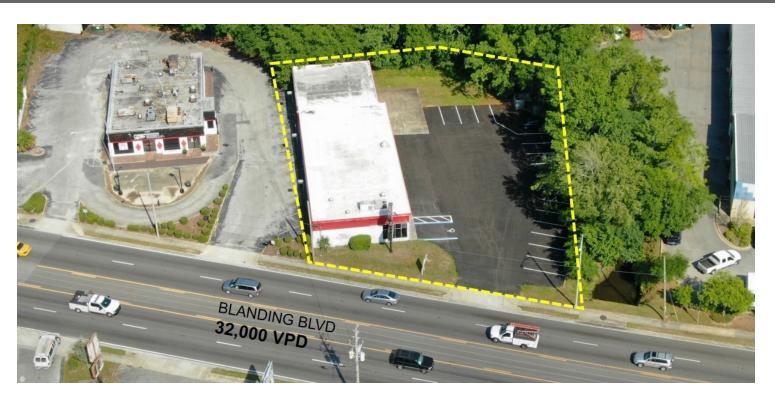

#### PROPERTY OVERVIEW

Prime Realty is pleased to present this nearly 6,000 SF former auto service/ repair space for lease on Blanding Blvd. This free standing retail building offers great visibility and 149' of frontage on Blanding Blvd. The CCG-2 zoning makes this property perfect for auto repair and a number of other retail uses.

#### PROPERTY HIGHLIGHTS

- Desirable Riverside sub-market location.
- · Ample parking
- · Nice office space at the front of the building.
- · Tall pylon sign
- Traffic counts of 32,000 VPD