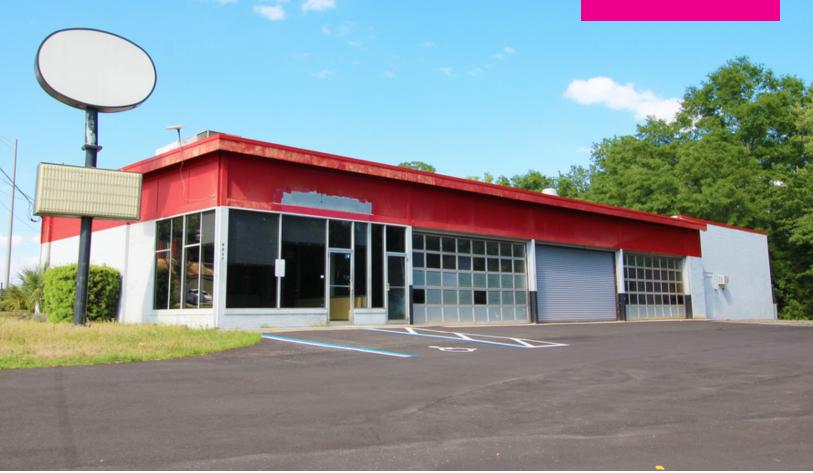

#### PROPERTY OVERVIEW

Prime Realty is pleased to present this nearly 6,000 SF former auto service/ repair space for lease on Blanding Blvd. This free standing retail building offers great visibility and 149' of frontage on Blanding Blvd. The CCG-2 zoning makes this property perfect for auto repair and a number of other retail uses.

#### PROPERTY HIGHLIGHTS

- Desirable Riverside sub-market location.
- · Ample parking
- · Nice office space at the front of the building.
- · Tall pylon sign
- Traffic counts of 32,000 VPD