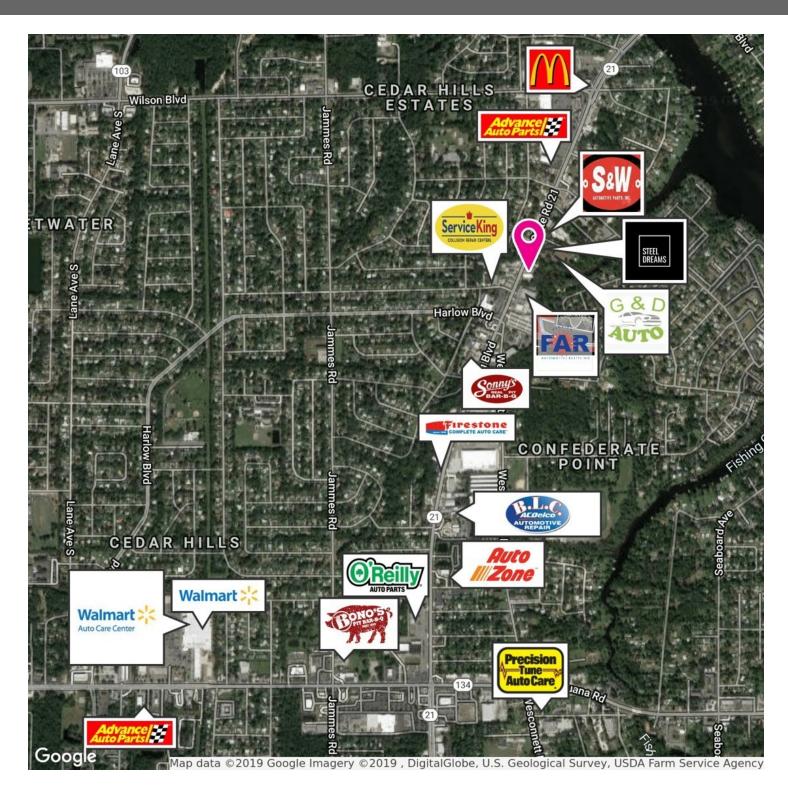

#### **OFFERING SUMMARY**

(\$2.80 SF/yr)

Available SF: 5,916 SF

Lot Size: 1.0 Acres

Year Built: 1974

Building Size: 5,916 SF

Zoning: CCG-2

Market: Jacksonville

Submarket: Riverside

#### PROPERTY OVERVIEW

Prime Realty is pleased to present this nearly 6,000 SF former auto service/ repair space for lease on Blanding Blvd. This free standing retail building offers great visibility and 149' of frontage on Blanding Blvd. The CCG-2 zoning makes this property perfect for auto repair and a number of other retail uses.

#### PROPERTY HIGHLIGHTS

- Desirable Riverside sub-market location.
- · Ample parking
- · Nice office space at the front of the building.
- · Tall pylon sign
- Traffic counts of 32,000 VPD

# Retail Property For Lease | 4237 Blanding Blvd



## Retail & Automotive Map



#### **Conrad Boylan**

Associate Director 904.515.2590 cboylan@primerealtyinc.com

# Retail Property For Lease | 4237 Blanding Blvd



## Demographics



| DEMOGRAPHICS              | 1 MILE   | 3 MILES  | 5 MILES  |
|---------------------------|----------|----------|----------|
| 2018 Population           | 11,517   | 83,006   | 173,863  |
| Projected 2023 Population | 12,153   | 86,605   | 182,160  |
| Annual Rate Change        | 1.08%    | 0.85%    | 0.94%    |
| Households                | 4,774    | 32,910   | 68,813   |
| Median Age                | 38.4     | 36.3     | 36.1     |
| Average Household Size    | 2.41     | 2.51     | 2.50     |
| Median Household Income   | \$45,296 | \$43,702 | \$45,303 |
| Average Household Income  | \$57,873 | \$63,058 | \$62,709 |
| Per Capita