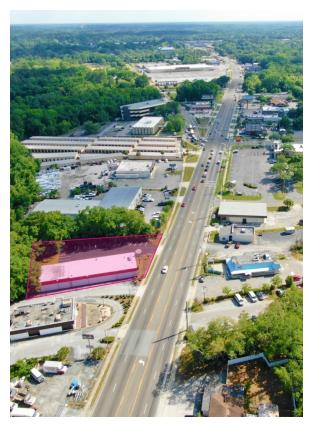

#### PROPERTY OVERVIEW

Prime Realty is pleased to present this nearly 6,000 SF former auto service/ repair space for lease on Blanding Blvd. This free standing retail building offers great visibility and 149' of frontage on Blanding Blvd. The CCG-2 zoning makes this property perfect for auto repair and a number of other retail uses.

#### PROPERTY HIGHLIGHTS

- Desirable Riverside sub-market location.
- · Ample parking
- · Nice office space at the front of the building.
- · Tall pylon sign
- Traffic counts of 32,000 VPD