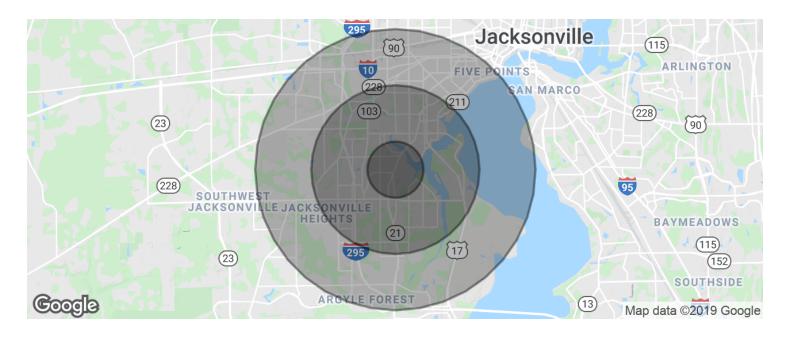

## Demographics

| DEMOGRAPHICS              | 1 MILE   | 3 MILES  | 5 MILES  |
|---------------------------|----------|----------|----------|
| 2018 Population           | 11,517   | 83,006   | 173,863  |
| Projected 2023 Population | 12,153   | 86,605   | 182,160  |
| Annual Rate Change        | 1.08%    | 0.85%    | 0.94%    |
| Households                | 4,774    | 32,910   | 68,813   |
| Median Age                | 38.4     | 36.3     | 36.1     |
| Average Household Size    | 2.41     | 2.51     | 2.50     |
| Median Household Income   | \$45,296 | \$43,702 | \$45,303 |
| Average Household Income  | \$57,873 | \$63,058 | \$62,709 |
| Per Capita Income         | \$23,605 | \$25,033 | \$25,161 |