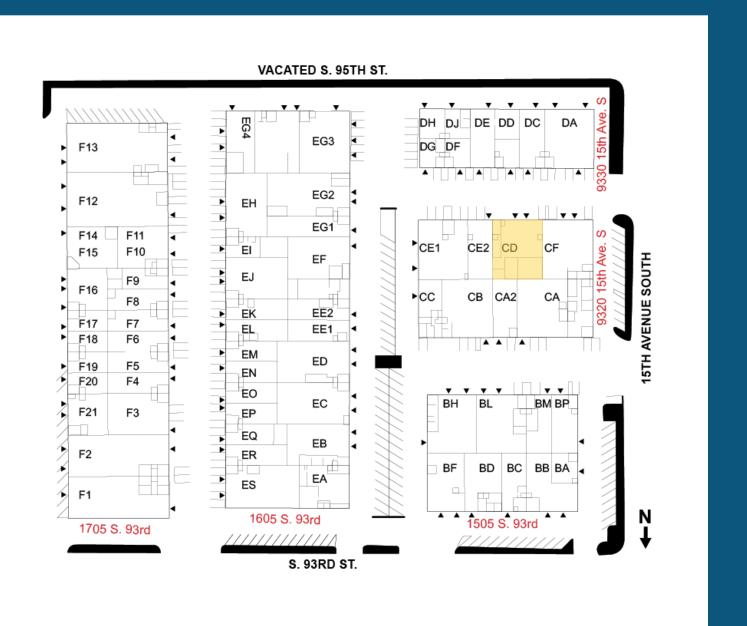

#### **Current Lease Opportunities**

| Suite | Total SF | Office SF | Base Rent/Month | Comments                                       |
|-------|----------|-----------|-----------------|------------------------------------------------|
| CD    | 4,237    | ± 590     | \$6,144 Gross   | 2 GL doors; 1,400 SF bonus mezz; Available now |