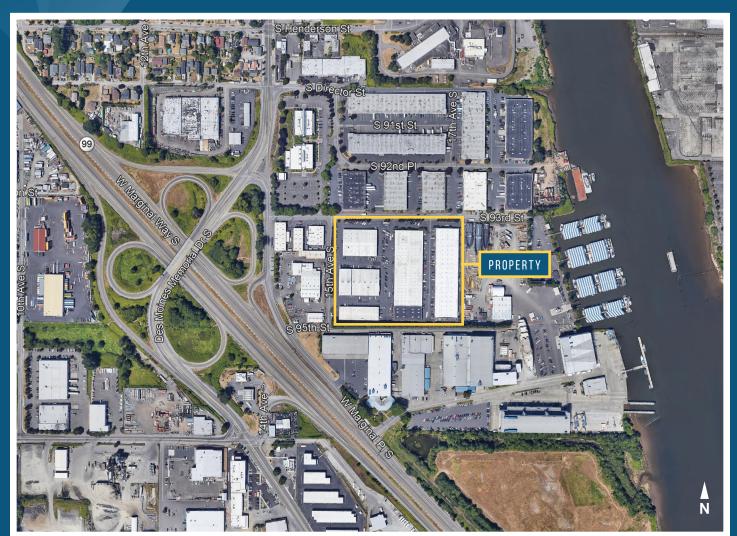

### OFFICE/WAREHOUSE SPACE IN GREAT ACCESS

Centrally located just off the 14th Street Exit on State Route 599, this five building, 198,716 square foot office and warehouse property accommodates your expanding business with flexible space and leasing arrangements. The nearby freeways, easy access to SeaTac Airport, downtown Seattle, I-5, SR-518, and the Port of Seattle make it easy for your clients to reach you – and for your products to reach them!

#### **PROPERTY FEATURES**

- Five building complex of 198,716 SF provides extensive expansion opportunities
- Direct access to SR-599 to I-5, SR-518 and SR-509 and just minutes to airports, downtown Seattle and Port of Seattle
- 17' 20' clear height
- · Fully sprinklered
- Grade level and dock high loading
- Unincorporated King County
- No B&O tax
- Owner managed and well-maintained