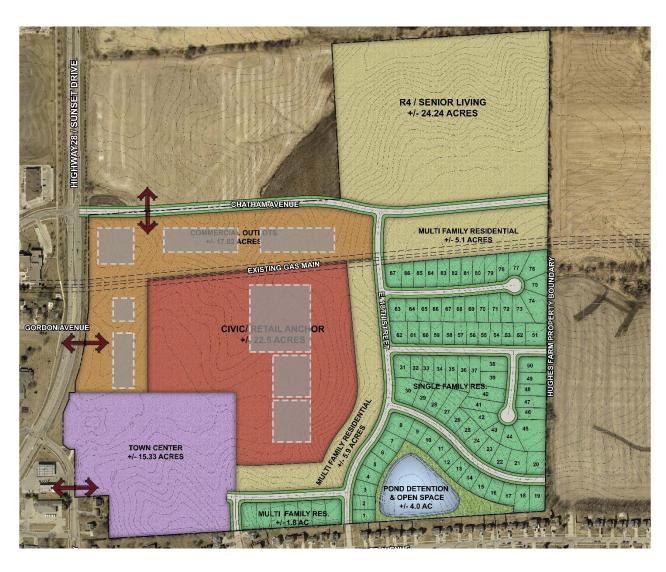

### **LOT SIZES AND TERMS**

## **COMMERCIAL OUTLOTS**

Acres Price

+/- 17.82 \$6.00/SF - \$8.00/SF

# **TOWN CENTER**

Acres Price

+/- 15.33 \$6.00/SF - \$8.00/SF

# CIVIC / RETAIL ANCHOR

Acres Price

+/- 22.5 \$4.00/SF - \$6.00/SF

## RESIDENTIAL

Acres Price

+/- 35.24 Negotiable

| Demographics      |          |          |          |
|-------------------|----------|----------|----------|
|                   | 1 Mile   | 3 Miles  | 5 Miles  |
| Population        | 6,073    | 13,632   | 46,036   |
| Households        | 2,221    | 5,062    | 18,199   |
| Average HH Income | \$94,280 | \$84,626 | \$56,545 |