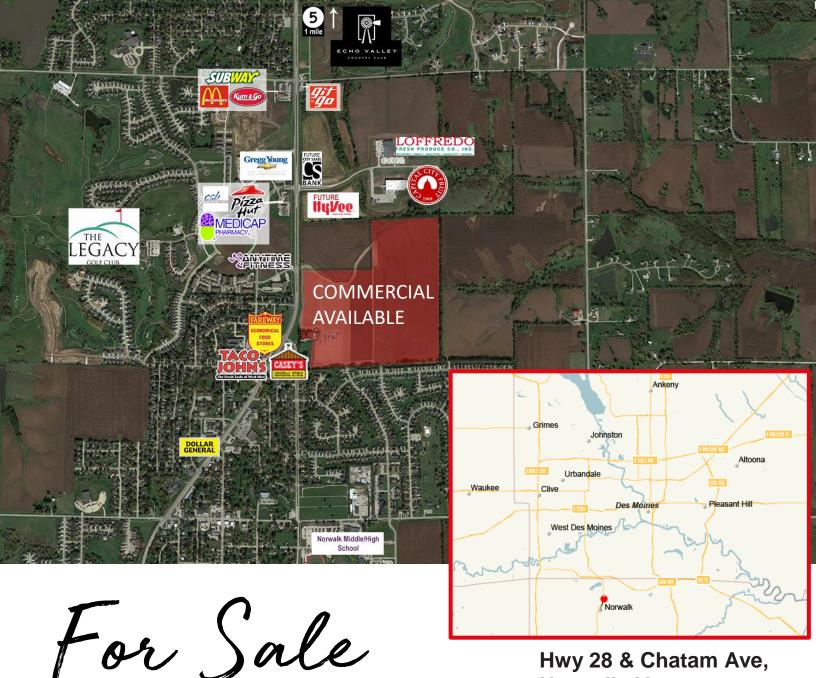

# **Hughes Century Crossing – Land Available**

### **Location Highlights**

- Quick access to I-35 via Hwy 5 extension
- Easy access to Downtown Des Moines
- Potential retail, office, medical and/or commercial uses
- Traffic count: 16,800 VPD
- Located in a fast growing retail corridor

## Hwy 28 & Chatam Ave, Norwalk, IA