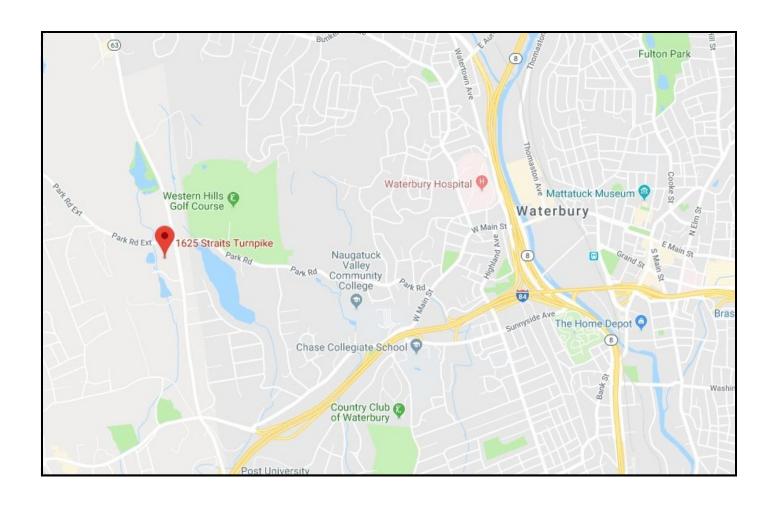

## "STRAITS CROSSING" LAND LEASE/PAD SITE MIDDLEBURY, CT

- Northwest Corner of Straits Turnpike
- AKA Rte 63 and Park Road, Middlebury
- Approximately 3.5 +/- usable acres
- · Located at a 4-way Signalized Intersection
- Traffic count 17,015 vehicles per day
- Great opportunity for a Car Dealership, Pharmacy, Medical or Retail use
- Plans are underway on the opposite diagonal corner for Cumberland Farms as well as a Subaru Dealership!
- Lease a Pad Site/Pricing upon request
- Lease the entire site at \$150,000.00 per year NNN