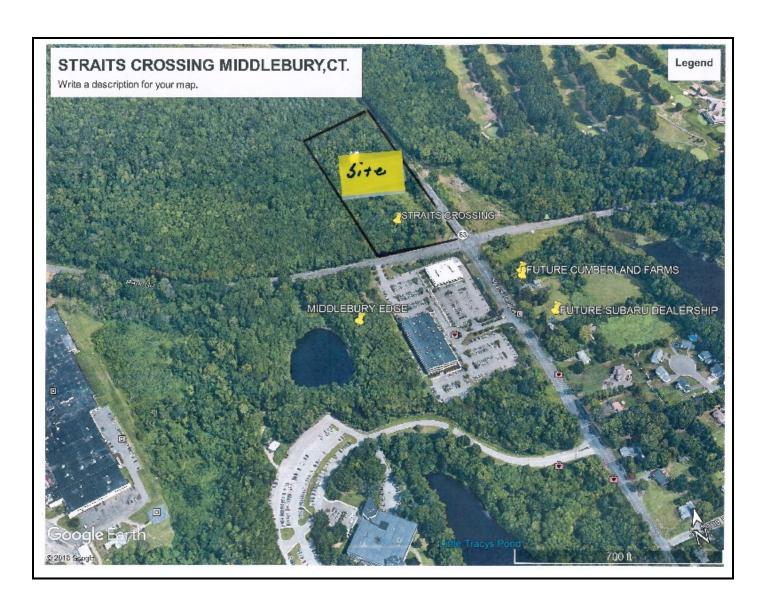

## "STRAITS CROSSING" LAND LEASE/PAD SITE MIDDLEBURY, CT

- Northwest Corner of Straits Turnpike
- AKA Rte 63 and Park Road, Middlebury
- Approximately 3.5 +/- usable acres
- · Located at a 4-way Signalized Intersection
- Traffic count 17,015 vehicles per day
- Great opportunity for a Car Dealership, Pharmacy, Medical or Retail use
- Plans are underway on the opposite diagonal corner for Cumberland Farms as well as a Subaru Dealership!
- Lease a Pad Site/Pricing upon request
- Lease the entire site at \$150,000.00 per year NNN

#### Other salient facts:

Abutting 150,000 s/f +/- of Medical Space

Other business in the immediate area include new car dealerships, Ford, Toyota, Nissan, BMW, Audi, VW, Subaru, GMC.

Fast food, Dunkin Donuts, McDonalds