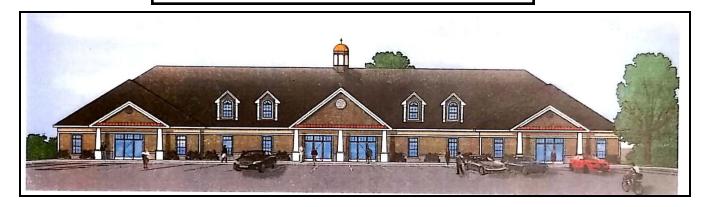

## "STRAITS CROSSING" LAND LEASE/PAD SITE MIDDLEBURY, CT

- Northwest Corner of Straits Turnpike
- AKA Rte 63 and Park Road, Middlebury
- Approximately 3.5 +/- usable acres
- · Located at a 4-way Signalized Intersection
- Traffic count 17,015 vehicles per day
- Great opportunity for a Car Dealership, Pharmacy, Medical or Retail use
- Plans are underway on the opposite diagonal corner for Cumberland Farms as well as a Subaru Dealership!
- Lease a Pad Site/Pricing upon request
- Lease the entire site at \$150,000.00 per year NNN

#### Other salient facts:

Abutting 150,000 s/f +/- of Medical Space

Other business in the immediate area include new car dealerships, Ford, Toyota, Nissan, BMW, Audi, VW, Subaru, GMC.

Fast food, Dunkin Donuts, McDonalds

Stop and Shop, Kmart, LaBonnes Market

Wester Hills Public Golf Course.

Public Water, Sewer, and Gas.

Ownership will entertain build to suit packages, individual pad sites are also available.