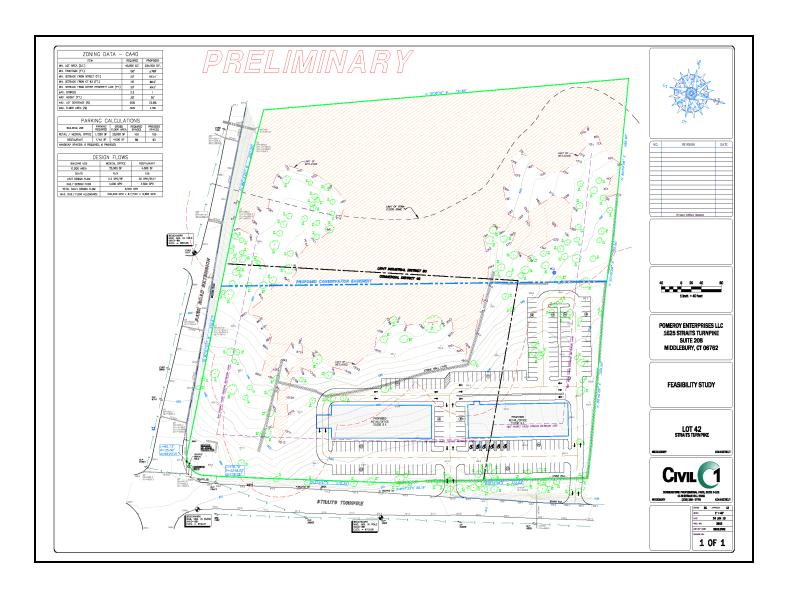

## "STRAITS CROSSING" LAND LEASE/PAD SITE MIDDLEBURY, CT

- Northwest Corner of Straits Turnpike
- AKA Rte 63 and Park Road, Middlebury
- Approximately 3.5 +/- usable acres
- · Located at a 4-way Signalized Intersection
- Traffic count 17,015 vehicles per day
- Great opportunity for a Car Dealership, Pharmacy, Medical or Retail use
- Plans are underway on the opposite diagonal corner for Cumberland Farms as well as a Subaru Dealership!
- Lease a Pad Site/Pricing upon request
- Lease the entire site at \$150,000.00 per year NNN

#### Other salient facts:

Abutting 150,000 s/f +/- of Medical Space

Other business in the immediate area include new car dealerships, Ford, Toyota, Nissan, BMW, Audi, VW, Subaru, GMC.

Fast food, Dunkin Donuts, McDonalds

Stop and Shop, Kmart, LaBonnes Market

Wester Hills Public Golf Course.

Public Water, Sewer, and Gas.

Ownership will entertain build to suit packages, individual pad sites are also available.