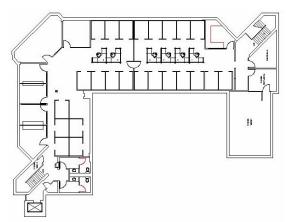

#### FOR LEASE

### 5734 SOUTH PRINCE STREET Littleton, CO 80120



#### **FEATURES**

- + Located in the heart of downtown Littleton
- + Direct lease available 5,362 SF, Second floor
- + Nearby amenities include retail (restaurants, shops, etc.) and on-site banking and ATM
- + 2 stories, 19,055 RSF
- + Parking Approximately 54 surface spaces
- + Easy access to S. Santa Fe Drive
- + Furniture Negotiable

- + Building located 1/2 block from light rail station
- + Rate: \$27.00/psf FSG



# FLOOR PLAN









www.cbre.com/denver

# FOR LEASE

5734 S. PRINCE STREET Denver, CO 80120







# **CONTACT US**

#### **BRIAN WELLS**

Senior Vice President +1 303 628 1706 brian.wells@cbre.com

© 2015 CBRE, Inc. The information contained in this document has been obtained from sources believed reliable. While CBRE, Inc. does not doubt its accuracy, CBRE, Inc. has not verified it and makes no guarantee, warranty or representation about it. It is your responsibility to independently confirm its accuracy and completeness. Any projections, opinions, assumptions or estimates used are for example only and do not represent the current or future performance of the property. The value of this transaction to you depends on tax and other factors which should be evaluated by your tax, financial and legal advi