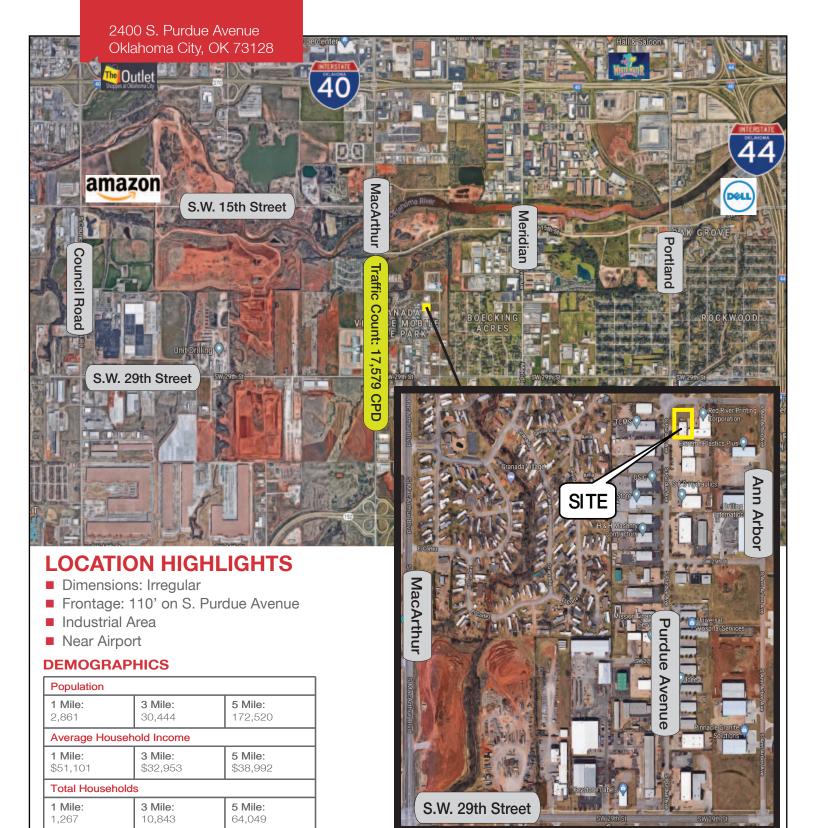

| I-2          |
| GENERAL USE   | Industrial   |
| TAXES         | \$3,189.98   |
| BUILT         | 1996         |

# www.naisullivangroup.com

NO WARRANTY OR REPRESENTATION, EXPRESS OR IMPLIED, IS MADE AS TO THE ACCURACY OF THE INFORMATION CONTAINED HEREIN, AND THE SAME IS SUBMITTED SUBJECT TO ERRORS, OMISSIONS, CHANGE OF PRICE, RENTAL OR OTHER CONDITIONS, PRIOR SALE, LEASE OR FINANCING, OR WITHDRAWAL WITHOUT NOTICE, AND OF ANY SPECIAL LISTING CONDITIONS IMPOSED BY OUR PRINCIPALS NO WARRANTIES OR REPRESENTATIONS ARE MADE AS TO THE CONDITION OF THE PROPERTY OR ANY HAZARDS CONTAINED THEREIN ARE ANY TO BE IMPLIED.

### Bob Sullivan, CCIM

Cell: 1 405 641 9798 rsullivan@ccim.net

4045 N.W. 64th Street, Suite 340 Oklahoma City, Oklahoma 73116 Office: 1 405 840 0600 Fax: 1 405 840 0610



## Bob Sullivan, CCIM

Cell: 1 405 641 9798 rsullivan@ccim.net



www.naisullivangroup.com

4045 N.W. 64th Street, Suite 340 Oklahoma City, Oklahoma 73116 Office: 1 405 840 0600

Fax: 1 405 840 0610