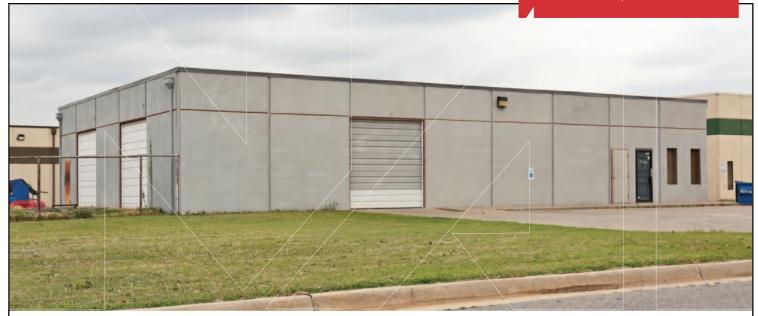

Industrial Building For Lease

4,000 SF & 0.46 Acres

Lease Price: \$7.75/SF NNN

## 2400 S. Purdue Avenue

Oklahoma City, Oklahoma 73128

#### PROPERTY HIGHLIGHTS

- Set Up as Machine Shop
- (3) 10' Drive In Doors
- 12' Clear Ceiling Height
- Small Fenced Yard
- 600 Amp/240 Volt/3 Phase Electric
- 100% HVAC
- Tilt Up Concrete Construction

| TOTAL SF      | 4,000 SF MOL |
|---------------|--------------|
| LAND IN ACRES | 0.46 MOL     |
| ZONING        | I-2          |
| GENERAL USE   | Industrial   |
| TAXES         | \$3,189.98   |
| BUILT         | 1996         |