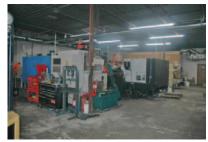

#### PROPERTY HIGHLIGHTS

- Set Up as Machine Shop
- (3) 10' Drive In Doors
- 12' Clear Ceiling Height
- Small Fenced Yard
- 600 Amp/240 Volt/3 Phase Electric
- 100% HVAC
- Tilt Up Concrete Construction

| TOTAL SF      | 4,000 SF MOL |
|---------------|--------------|
| LAND IN ACRES | 0.46 MOL     |
| ZONING        | I-2          |
| GENERAL USE   | Industrial   |
| TAXES         | \$3,189.98   |
| BUILT         | 1996         |