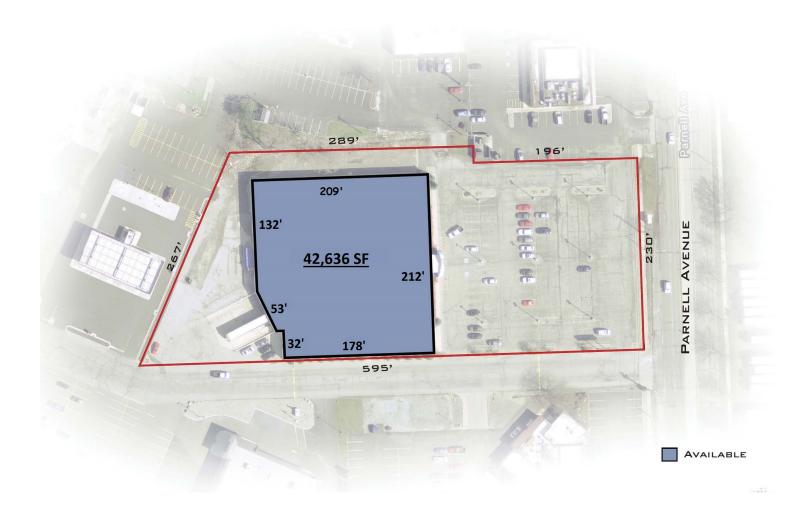

# SITE PLAN

STEVEN K. ZACHER, SIOR, CCIM President, Managing Broker szacher@zacherco.com 260.422.8474

#### **BUILDING LOCATION/ZONING/SIZE**

Street Address 4201 Parnell Ave. City, State, Zip Fort Wayne, IN 46805 County/Township Allen/Washington City Limits Inside Zoning SC/Shopping Center Total Building Size 42.636 SF 3.05 Acres Acreage