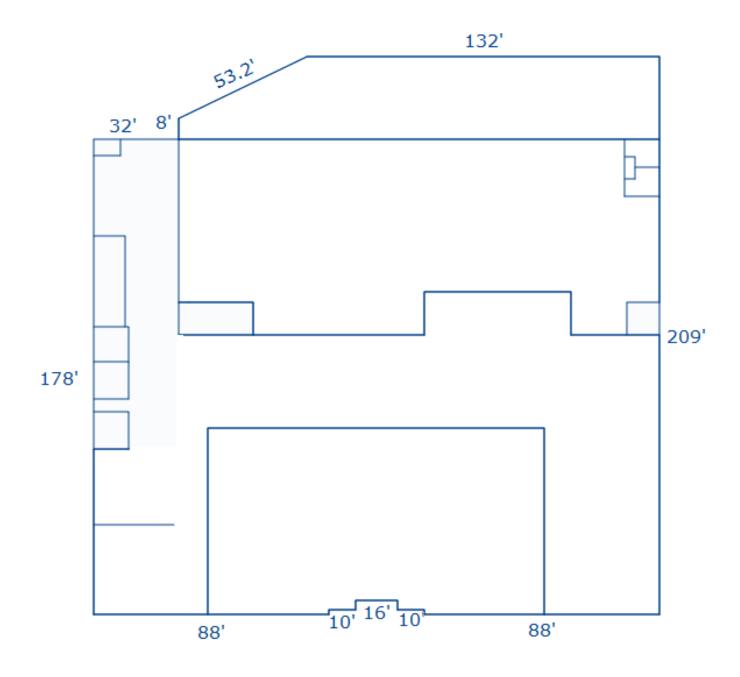

# FLOOR PLAN

STEVEN K. ZACHER, SIOR, CCIM President, Managing Broker szacher@zacherco.com

#### **BUILDING DATA**

Condition Good 1972/1982 Date of Construction/Rennovation Type of Construction Concrete Block Roof Will Advise **Dimensions** Irregular **Bay Spacing** 40' x 35' High Bay (8,692 SF) - 20' Ceiling Height: Low Bay (33,944 SF) - 10'