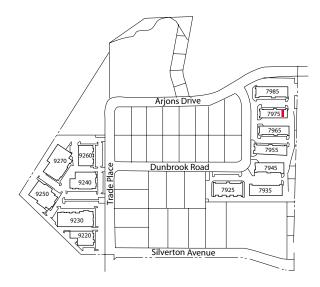

| ADDRESS             | SF    | RENT                  | COMMENTS                              |
|---------------------|-------|-----------------------|---------------------------------------|
| 7975 Dunbrook Road, | 1,220 | \$1,830/ Month, Gross | Details pending. Available 11/1/2020. |
| Suite G             |       | (\$1.50/SF)           |                                       |

### SUITE DETAILS

- 7975 Dunbrook Rd, Suite G
- 1,220 SF
- Details pending
- Available 11/1/2020
- \$1,830/Month, Gross (\$1.50/SF)

Floor Plan Pending