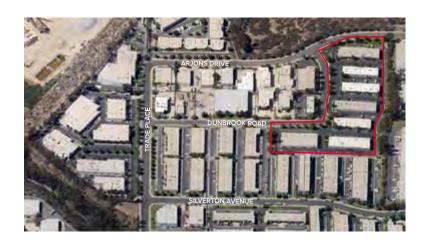

## INDUSTRIAL / FLEX / OFFICE SUITES FOR LEASE TRADE PLACE COMMERCE CENTER

7925 - 7985 DUNBROOK ROAD, SAN DIEGO, CA 92126

### PROPERTY HIGHLIGHTS

- Central Miramar location
- Grade level loading doors
- Approximately 16' warehouse clearance
- Gas service to 7925 and 7985 Dunbrook Road
- IL-2-1 Zoning
- High image business park