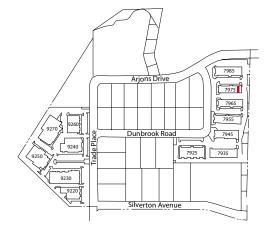

| ADDRESS             | SF    | RENT                  | COMMENTS                              |
|---------------------|-------|-----------------------|---------------------------------------|
| 7975 Dunbrook Road, | 1,220 | \$1,830/ Month, Gross | Details pending. Available 11/1/2020. |
| Suite G             |       | (\$1.50/SF)           |                                       |

### SUITE DETAILS

- 7975 Dunbrook Rd, Suite G
- 1,220 SF
- Details pending
- Available 11/1/2020
- \$1,830/Month, Gross (\$1.50/SF)

Floor Plan Pending