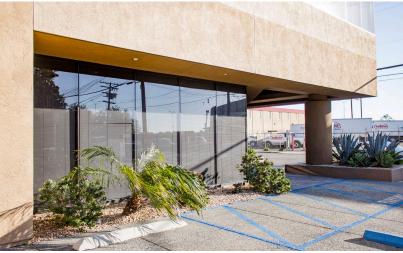

## Freestanding office building in the heart of Sports Arena with easy access to both I-5 and I-8 within walking distance to restaurants and shops

Elevator served two-story office building

Building top signage available

Ample on-site parking

High ceilings and abundant natural light

35 designated parking spaces

Restrooms with shower facilities

Tenant improvements negotiable

.....

Abundant street parking