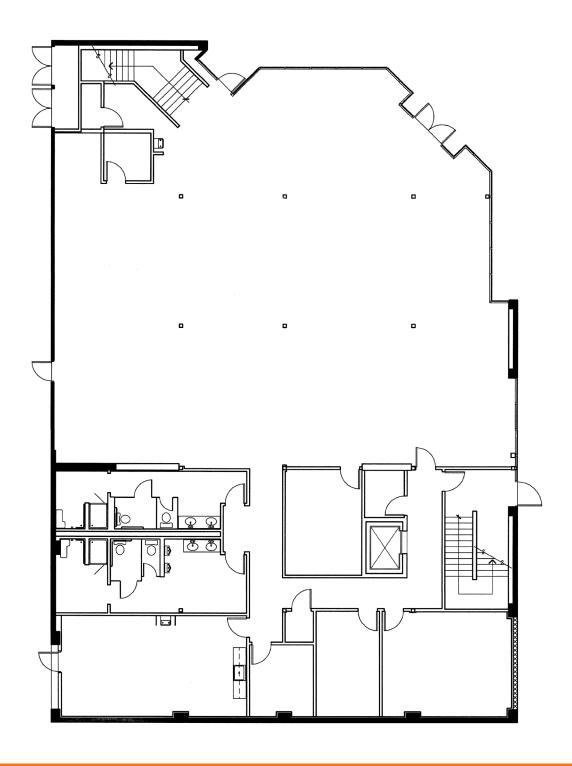

**APPROXIMATELY** 

15,178 sf

mix of open space and private offices

LEASE RATE

\$1.68/sf

modified gross

**ACCESSIBILITY** 

0.8 mi