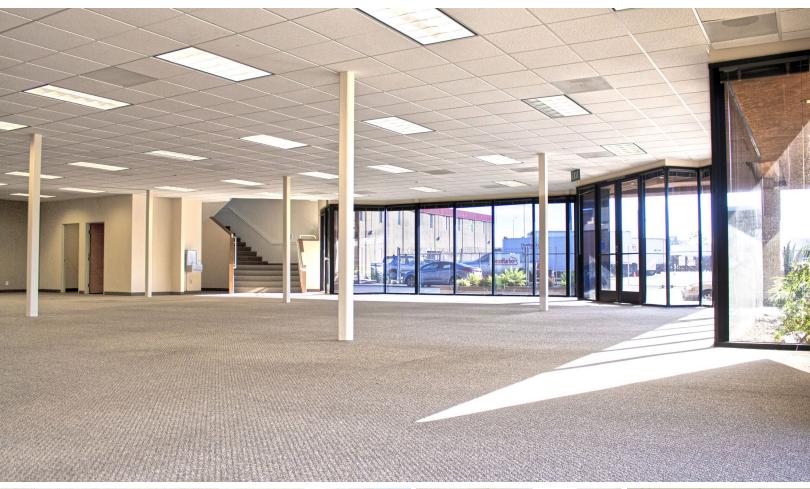

**APPROXIMATELY** 

15,178 sf

mix of open space and private offices

LEASE RATE

\$1.68/sf

modified gross

**ACCESSIBILITY** 

0.8 mi

## Freestanding office building in the heart of Sports Arena with easy access to both I-5 and I-8 within walking distance to restaurants and shops

Elevator served two-story office building

Building top signage available

Ample on-site parking

High ceilings and abundant natural light

35 designated parking spaces

Restrooms with shower facilities

Tenant improvements negotiable

.....

Abundant street parking