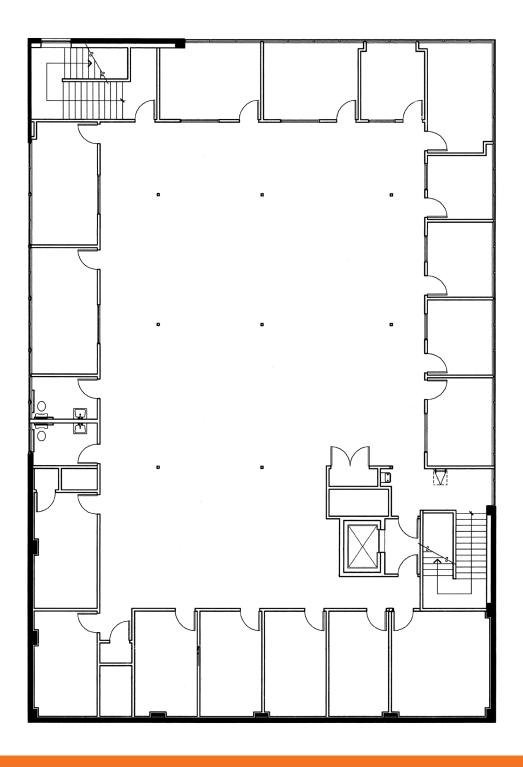

**APPROXIMATELY** 

15,178 sf

mix of open space and private offices

LEASE RATE

\$1.68/sf

modified gross

**ACCESSIBILITY** 

0.8 mi