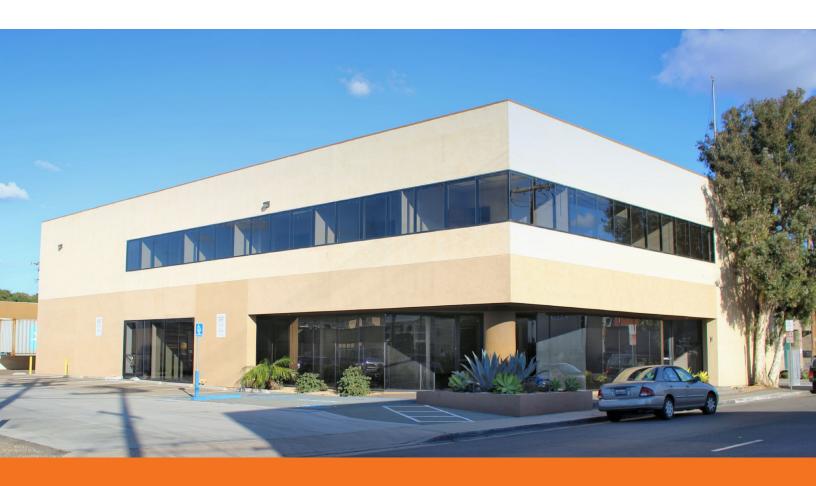

## Freestanding office building in the heart of Sports Arena with easy access to both I-5 and I-8 within walking distance to restaurants and shops

Elevator served two-story office building

Building top signage available

Ample on-site parking

High ceilings and abundant natural light

35 designated parking spaces

Restrooms with shower facilities

Tenant improvements negotiable

.....

Abundant street parking