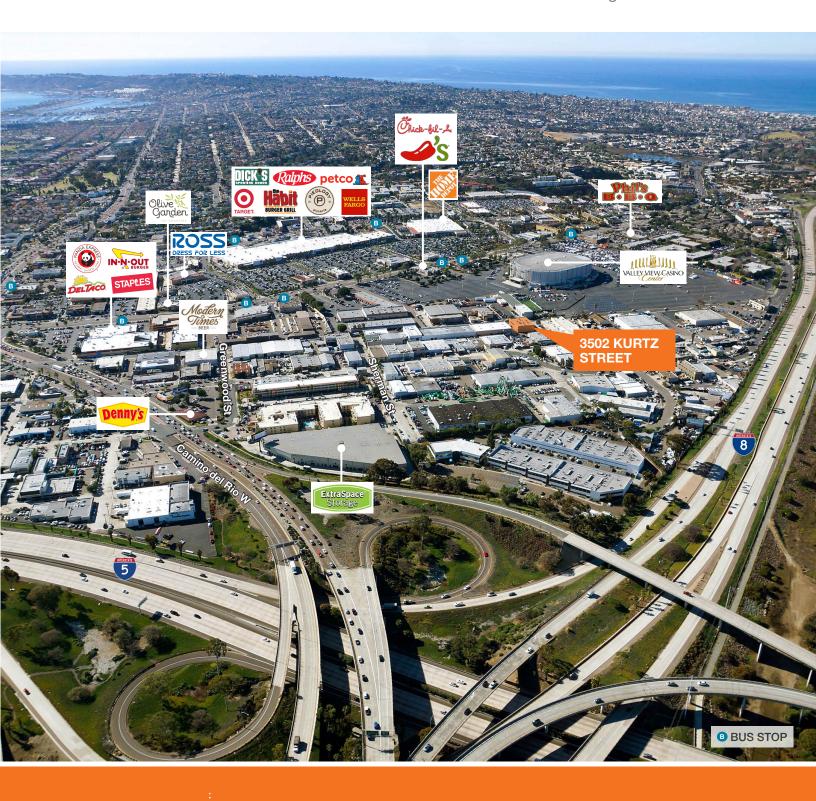

**APPROXIMATELY** 

15,178 sf

mix of open space and private offices

LEASE RATE

\$1.68/sf

modified gross

**ACCESSIBILITY** 

0.8 mi

to old town transit center

AVAILABLE

now

term negotiable