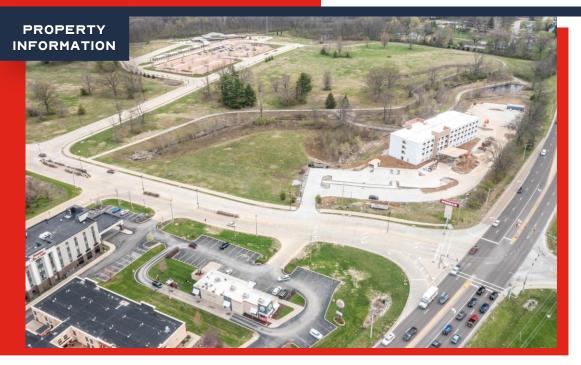

#### **FOR LEASE**

- NEW 2.26-ACRE PAD OPPORTUNITY IN ALTON, ILLINOIS
- LOCATED AT SIGNALIZED INTERSECTION OF HOMER ADAMS PARKWAY (19,800 VPD+) AND GOLF ROAD
- ADJACENT TO NEW I20-ROOM HOLIDAY INN EXPRESS CURRENTLY UNDER CONSTRUCTION (OPENING SUMMER 23')
- DEVELOPMENT READY WITH ALL UTILITIES TO SITE
- ADDITIONAL CURB-CUT AVAILABLE
- IMMEDIATE PROXIMITY TO ALTON PUBLIC TRANSIT, HOME DEPOT,

  KOHLS, AND TARGET
- AVAILABLE FOR GROUND LEASE