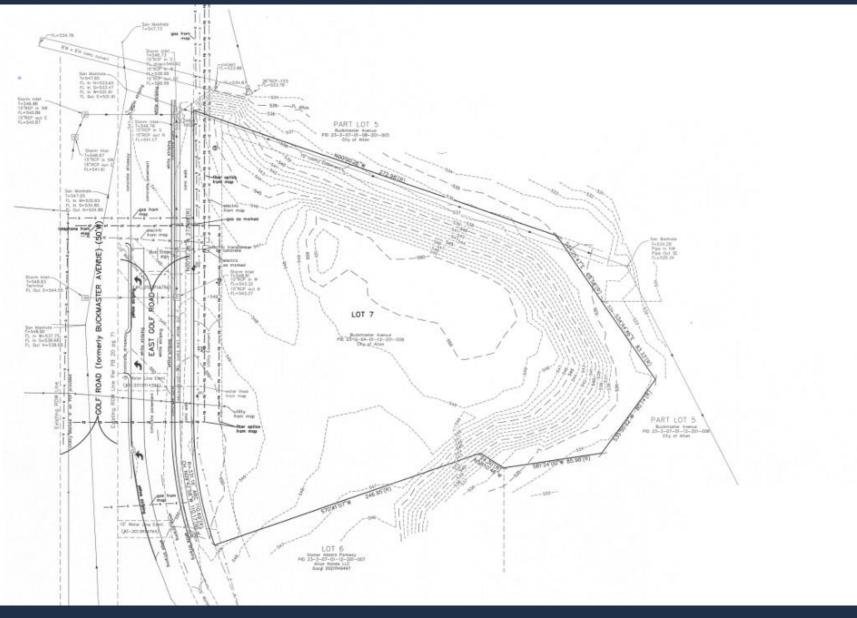

## FOR LEASE



SCAN HERE!

Phone: 314.647.6611 ext. 113
Eddie@ManorRealEstate.com

## MANOR REAL ESTATE

#### **FOR LEASE**



- NEW 2.26-ACRE PAD OPPORTUNITY IN ALTON, ILLINOIS
- LOCATED AT SIGNALIZED INTERSECTION OF HOMER ADAMS PARKWAY (19,800 VPD+) AND GOLF ROAD
- ADJACENT TO NEW I20-ROOM HOLIDAY INN EXPRESS CURRENTLY UNDER CONSTRUCTION (OPENING SUMMER 23')
- DEVELOPMENT READY WITH ALL UTILITIES TO SITE
- ADDITIONAL CURB-CUT AVAILABLE
- IMMEDIATE PROXIMITY TO ALTON PUBLIC TRANSIT, HOME DEPOT,

  KOHLS, AND TARGET
- AVAILABLE FOR GROUND LEASE







### Eddie Cherry

Phone: 314.647.6611 ext. 113 Eddie @ManorRealEstate.com

## **FOR LEASE**

SURVEY





#### **EDDIE CHERRY**

Phone: 314.647.6611 ext. 113 Eddie @ManorRealEstate.com

# MANOR REAL ESTATE

## **FOR LEASE**



SCAN HERE!



#### **EDDIE CHERRY**

Phone: 314.647.6611 ext. 113 Eddie @ManorRealEstate.com