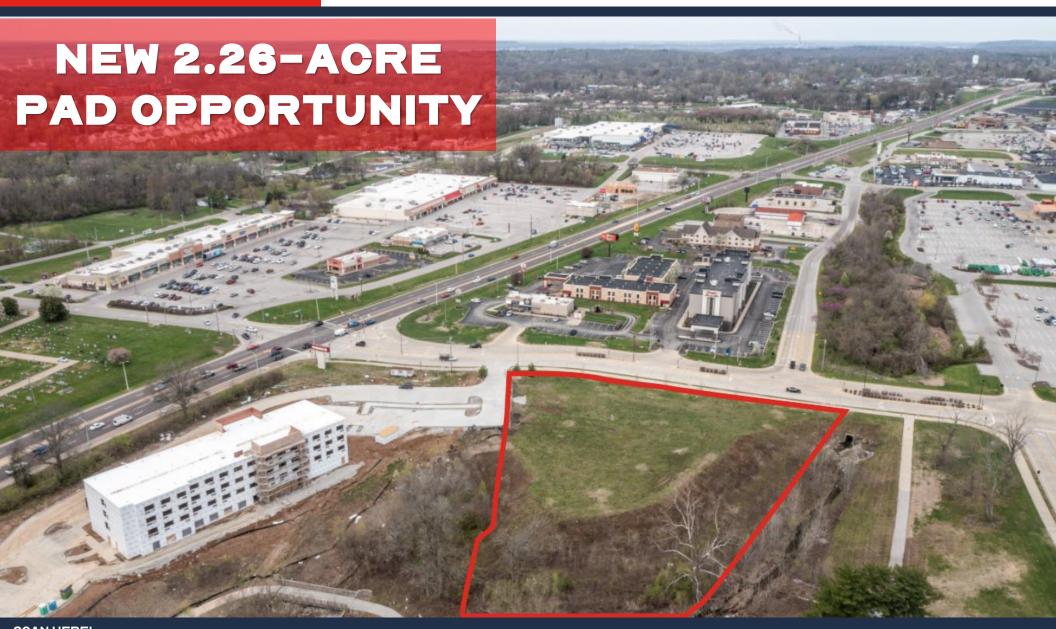

#### **FOR LEASE**

- NEW 2.26-ACRE PAD OPPORTUNITY IN ALTON, ILLINOIS
- LOCATED AT SIGNALIZED INTERSECTION OF HOMER ADAMS PARKWAY (19,800 VPD+) AND GOLF ROAD
- ADJACENT TO NEW I20-ROOM HOLIDAY INN EXPRESS CURRENTLY UNDER CONSTRUCTION (OPENING SUMMER 23')
- DEVELOPMENT READY WITH ALL UTILITIES TO SITE
- ADDITIONAL CURB-CUT AVAILABLE
- IMMEDIATE PROXIMITY TO ALTON PUBLIC TRANSIT, HOME DEPOT,

  KOHLS, AND TARGET
- AVAILABLE FOR GROUND LEASE