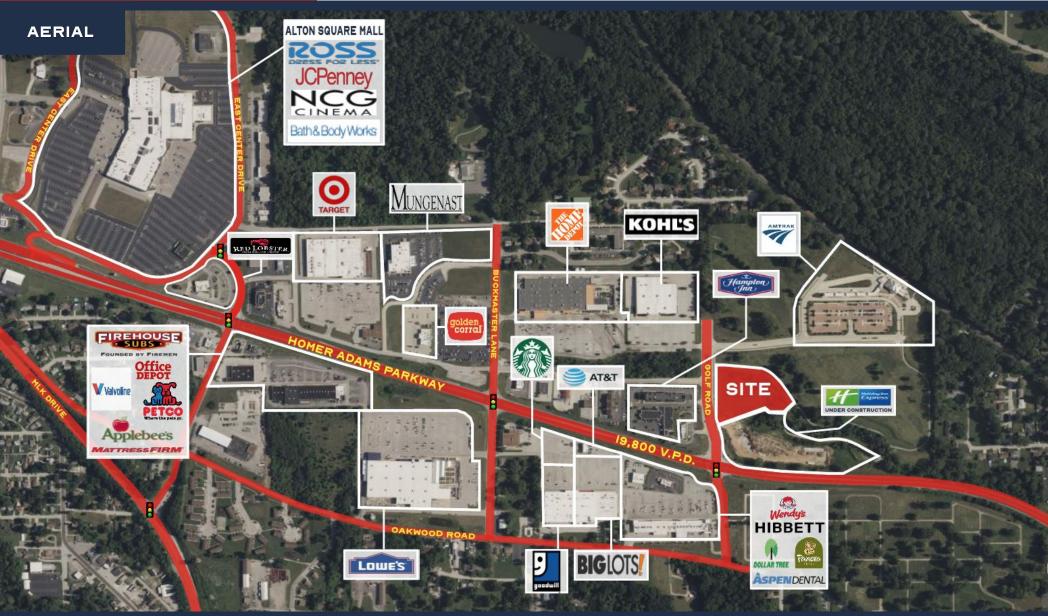

#### **FOR LEASE**

- NEW 2.26-ACRE PAD OPPORTUNITY IN ALTON, ILLINOIS
- LOCATED AT SIGNALIZED INTERSECTION OF HOMER ADAMS PARKWAY (19,800 VPD+) AND GOLF ROAD
- ADJACENT TO NEW I20-ROOM HOLIDAY INN EXPRESS CURRENTLY UNDER CONSTRUCTION (OPENING SUMMER 23')
- DEVELOPMENT READY WITH ALL UTILITIES TO SITE
- ADDITIONAL CURB-CUT AVAILABLE
- IMMEDIATE PROXIMITY TO ALTON PUBLIC TRANSIT, HOME DEPOT,

  KOHLS, AND TARGET
- AVAILABLE FOR GROUND LEASE