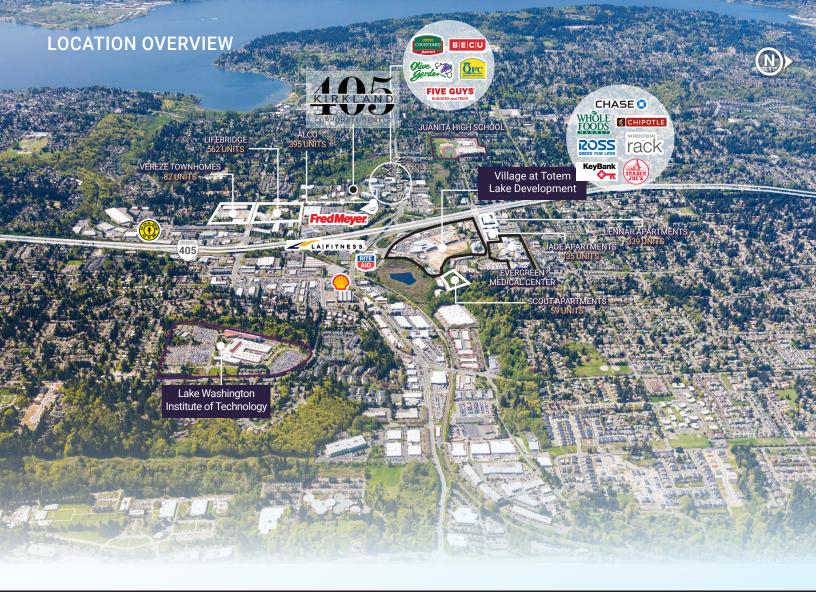

## **BUILDING HIGHLIGHTS**

| DESCRIPTION                | Two story office building                                                                                                                                                     | NEARBY HOTELS                                        | Marrie            | Marriott Hotel, 1/2 block away                                                                                                           |                              |                             |                             |  |
|----------------------------|-------------------------------------------------------------------------------------------------------------------------------------------------------------------------------|------------------------------------------------------|-------------------|------------------------------------------------------------------------------------------------------------------------------------------|------------------------------|-----------------------------|-----------------------------|--|
| YEAR BUILT                 | 1986                                                                                                                                                                          |                                                      |                   | Northbound access via 124th Avenue NE.<br>Northbound and southbound access via<br>116th/124th Avenue NE. Toll access via 128th<br>Street |                              |                             |                             |  |
| LOAD FACTOR                | 9.31%                                                                                                                                                                         | FREEWAY ACCESS                                       | 116th/            |                                                                                                                                          |                              |                             |                             |  |
| 2019 ESTIMATED<br>OPEX     | \$8.70 NNN                                                                                                                                                                    | ELECTRICAL277/480 volt service with capaSERVICESamps |                   |                                                                                                                                          |                              |                             | of 1,300                    |  |
| PARKING RATIO              | 3.75/1,000 parking ratio                                                                                                                                                      | SAFETY                                               | emer              | Equipped with a fire alarm system and<br>emergency lighting provided by battery-<br>backed fixtures                                      |                              |                             |                             |  |
| COMMON AREA                | Full renovation to all<br>common areas completed<br>2019                                                                                                                      | INTERNET SERVIC<br>PROVIDERS                         |                   | Frontier/ Level 3 (copper) and Comcast<br>(copper/fiber)                                                                                 |                              |                             |                             |  |
|                            |                                                                                                                                                                               | A A A A A A A A A A A A A A A A A A A                | RETAILERS         |                                                                                                                                          | Downtown<br>Bellevue<br>280+ | Downtown<br>kirkland<br>70+ | Downtown<br>Redmond<br>155+ |  |
|                            | LAKE                                                                                                                                                                          |                                                      | AURANTS &<br>BARS |                                                                                                                                          | 175+                         | 50+                         | 110+                        |  |
|                            | WASHING                                                                                                                                                                       |                                                      | SERVICES          |                                                                                                                                          | 145+                         | 90+                         | 125+                        |  |
|                            |                                                                                                                                                                               |                                                      | HOTELS            | R                                                                                                                                        | 14                           | 3                           | 5                           |  |
|                            |                                                                                                                                                                               | MEDINA                                               |                   |                                                                                                                                          |                              | 派省会                         |                             |  |
|                            |                                                                                                                                                                               |                                                      |                   |                                                                                                                                          |                              |                             |                             |  |
| SEATTLE                    |                                                                                                                                                                               | BELLEVU                                              | Ē                 |                                                                                                                                          | 劉袍                           | 小哥                          |                             |  |
| and no guarantee, warranty | munication is performing acts for which<br>in has been obtained from sources deer<br>y or representation, either express or imp<br>or lease and availability are subject to c | olied, is made with respect                          | tosuch            |                                                                                                                                          |                              | Newmar<br>Knight F          | k<br>rank                   |  |