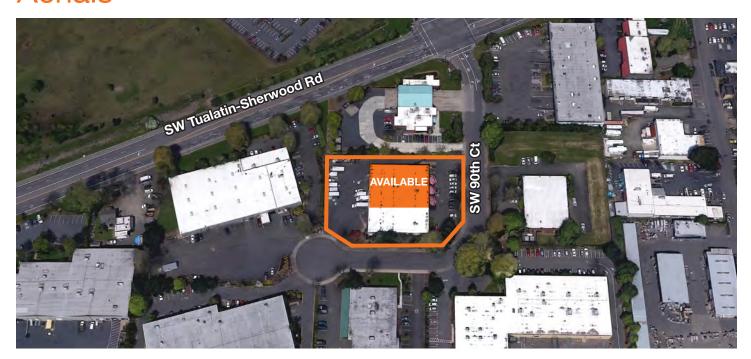

## For Lease

## Interstate 5 Industrial Building

19435 SW 90th Ct. Tualatin, OR 97062

±12.000 SF shell

±2.500 office

4 dock, 2 grade loading doors

±20-22' ceiling height

Exclusive fenced yard/truck staging area

Prime exposure and signage on SW 90th Ct/Tualatin-Sherwood

Excellent Tualatin location just minutes from I-5/I-205 freeway

Lease Rate: Call for quote



#### Location



#### Contact

**Zach Francis** 503.221.2290 zachf@kiddermathews.com

**Karla Hansen** 503.721.2727 khansen@kiddermathews.com



# For Lease

### **Aerials**





#### Contact

**Zach Francis** 503.221.2290 zachf@kiddermathews.com

Karla Hansen 503.721.2727 khansen@kiddermathews.com