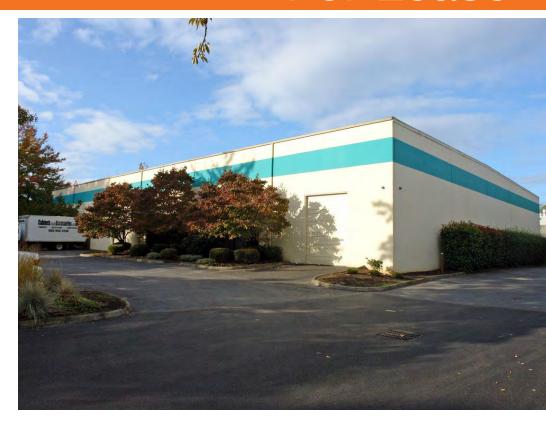

## Interstate 5 Industrial Building

19435 SW 90th Ct. Tualatin, OR 97062

±12.000 SF shell

±2.500 office

4 dock, 2 grade loading doors

±20-22' ceiling height

Exclusive fenced yard/truck staging area

Prime exposure and signage on SW 90th Ct/Tualatin-Sherwood

Excellent Tualatin location just minutes from I-5/I-205 freeway

Lease Rate: Call for quote