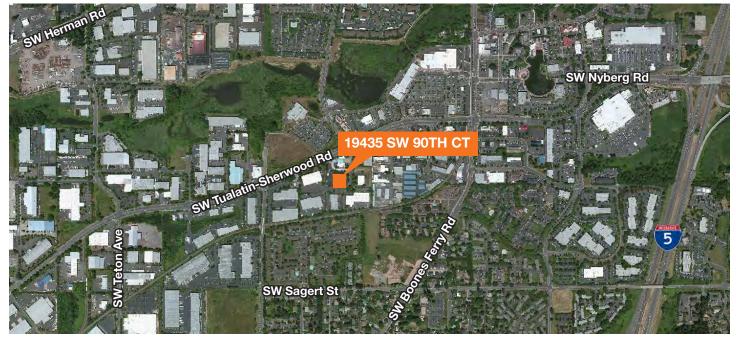

## For Lease

## Interstate 5 Industrial Building

19435 SW 90th Ct. Tualatin, OR 97062

±12.000 SF shell

±2.500 office

4 dock, 2 grade loading doors

±20-22' ceiling height

Exclusive fenced yard/truck staging area

Prime exposure and signage on SW 90th Ct/Tualatin-Sherwood

Excellent Tualatin location just minutes from I-5/I-205 freeway

Lease Rate: Call for quote



#### Location



#### Contact

**Zach Francis** 503.221.2290 zachf@kiddermathews.com

**Karla Hansen** 503.721.2727 khansen@kiddermathews.com



# For Lease

### **Aerials**





#### Contact

**Zach Francis** 503.221.2290 zachf@kiddermathews.com

Karla Hansen 503.721.2727 khansen@kiddermathews.com