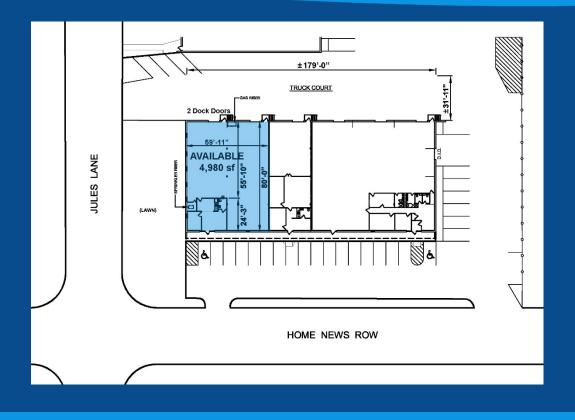

#### **PROPERTY FEATURES:**

- 14,940 SF total building size
- 4,980 SF available
- 645 SF office
- 17'9" clear ceiling height
- 2 loading docks
- 6 parking spaces

The information contained herein is deemed reliable; however Bristol Group, Inc. does not guarantee its accuracy. Terms and conditions are subject to change.