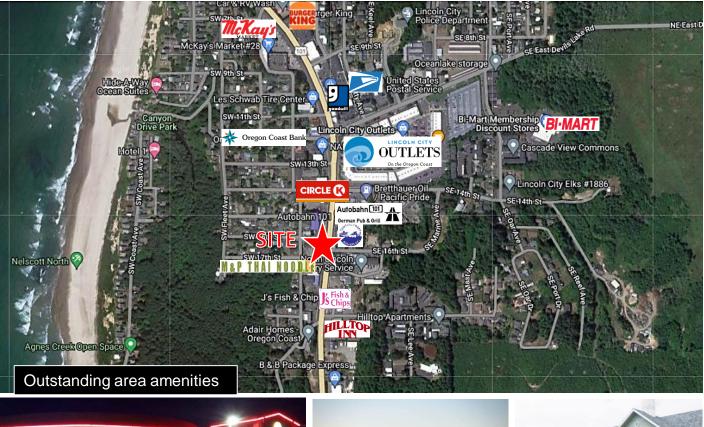

# FOR SALE

.30 ACRES PRIME HIGHWAY 101 CORNER FRONTAGE 1605 SW Highway 101 | Lincoln City, OR 97367

12725 SW 66<sup>th</sup> Avenue, Suite 202, Tigard, OR 503.367.0516 I www.fg-cre.com

### FOR SALE .30 ACRES PRIME HIGHWAY 101 CORNER FRONTAGE 1605 SW Highway 101 | Lincoln City, OR 97367

12725 SW 66<sup>th</sup> Avenue, Suite 202, Tigard, OR 503.367.0516 I www.fg-cre.com

This statement with the information it contains is given with the understanding that all the negotiations relating to the purchase, rental or leasing of the property described above shall be conducted through this office. The above information, while not guaranteed, has been secured from sources we believe to be reliable.