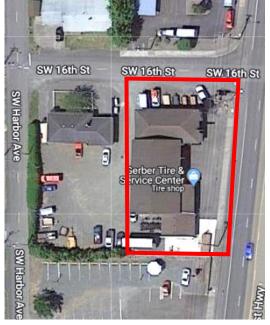

#### PROPERTY HIGHLIGHTS

- Corner frontage with curb cuts
- Shop details:
  - 5,432 SF building
  - General Commercial Zoning (GC)
  - 13,068 SF Lot (.3 AC)
  - Cinder block construction
  - Built in 1958
  - Gerber Tire & Service Center since 1980
  - One of less than a handful of automotive service shops in the area
  - Gravel lot shown is part of the .35 acre lot behind the shop - this property with the home is also available for sale