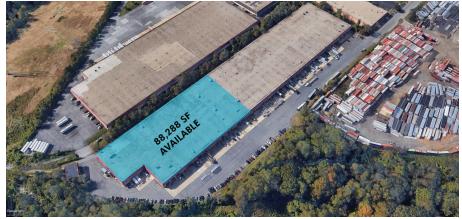

### **PROPERTY FEATURES**

- + 88,288 SF available
- + 8,320 ± SF office
- + 24' clear
- + 13 loading docks
- + 2 drive-ins (12'h x 14'w)
- + 30'w x 31'd column spacing
- + M-2 Zoning
- + Wet sprinkler system
- + 3 phase 480 volt, 1200 amp service