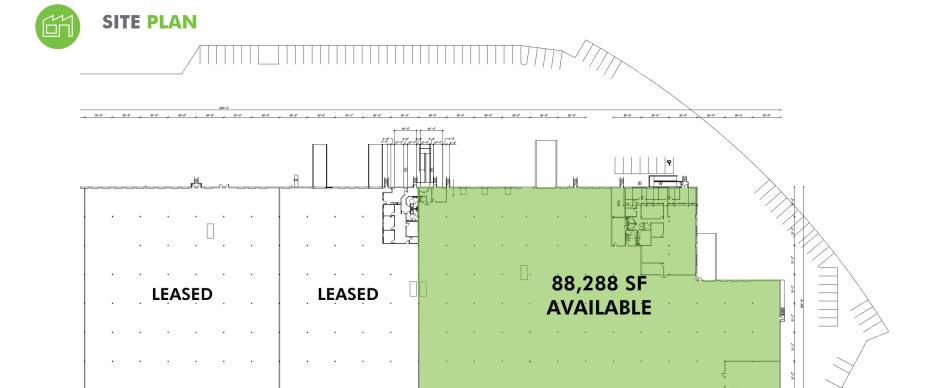

### **PROPERTY FEATURES**

- + 88,288 SF available
- + 8,320 ± SF office
- + 24' clear
- + 13 loading docks
- + 2 drive-ins (12'h x 14'w)
- + 30'w x 31'd column spacing
- + M-2 Zoning
- + Wet sprinkler system
- + 3 phase 480 volt, 1200 amp service