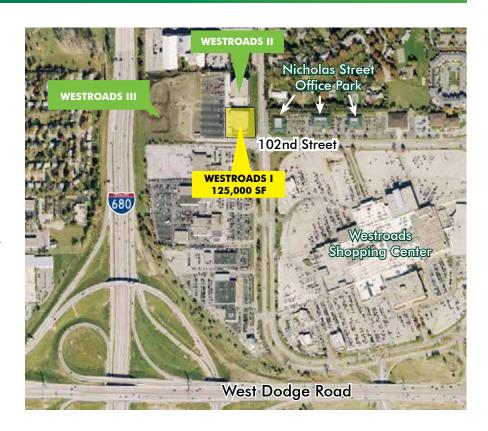

# WESTROADS OFFICE PARK

BUILDING 1
1111 NORTH 102ND PLAZA

Omaha, NE 68114

# OFFICE FOR LEASE BUILDING 1 WESTROADS OFFICE PARK

NORTH 102ND PLAZA