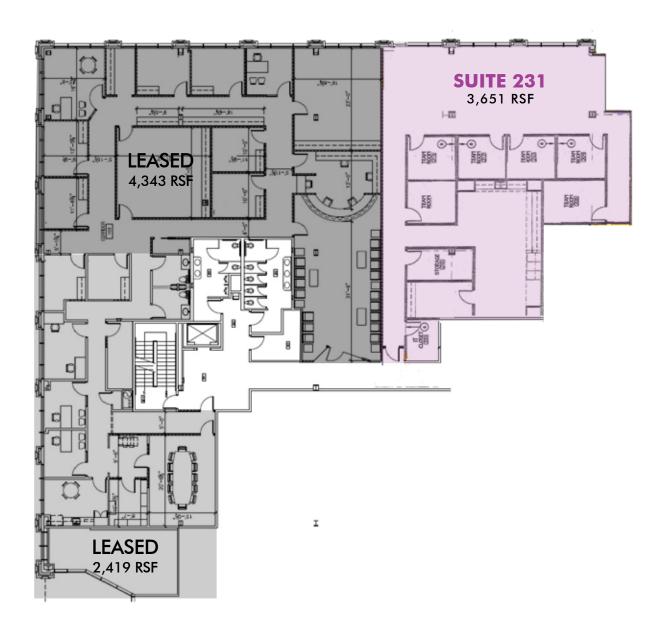

#### **FLOOR PLAN | SUITE 231**

### **PROPERTY INFORMATION**

+ SPACE AVAILABLE: SUITE 231 3,651 RSF

+ LEASE RATE: \$17.00 PSF, NNN

+ ESTIMATED NNN: \$8.75 PSF