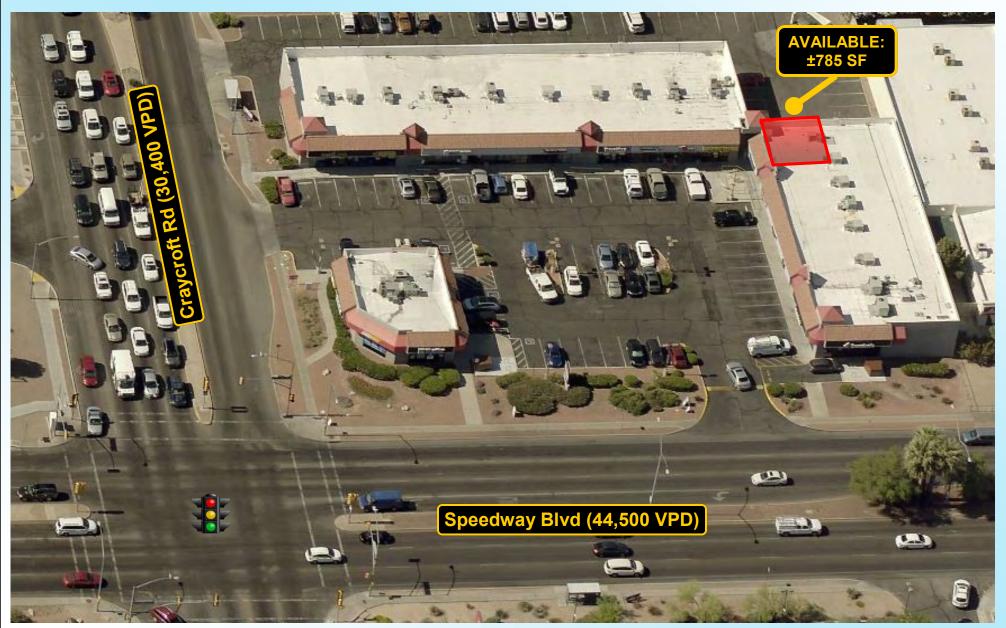

# RETAIL SPACE FOR LEASE Speedway Craycroft Plaza 5460-5480 E. Speedway Blvd. SWC of Speedway Blvd. & Craycroft Rd.

### Features:

Tucson, Arizona

- ✓ PAD Location
- ✓ Great Visibility
- ✓ Located At One Of The Highest Traffic Volume Intersections
- ✓ Signalized Intersection
- ✓ Easy Ingress/Egress
- ✓ Tenants Include: Domino's Pizza, Subway, Title Max and others

### Available:

±785 In-Line Space From \$12.00 PSF + NNN\*

\*NNN estimated at \$6.35 PSF

TRAFFIC COUNTS: 74,900 Vehicles Per Day Speedway Blvd: 44,500 VPD (2013) Craycroft Rd: 30,400 VPD (2015)

## Speedway Craycroft Plaza SWC of Speedway Blvd. & Craycroft Rd. Tucson, Arizona Aerial View

NOT TO SCALE SUBJECT TO CHANGE