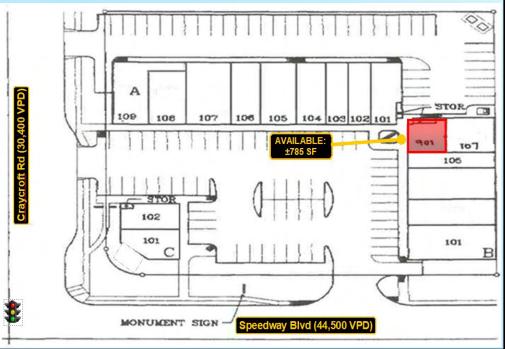

## Site Plan

## Speedway Craycroft Plaza SWC of Speedway Blvd. & Craycroft Rd. Tucson, Arizona Site Plan

NOT TO SCALE SUBJECT TO CHANGE

## Speedway Craycroft Plaza Current Tenant List

| Tenant                       | Suite #   | Sq.Ft. |
|------------------------------|-----------|--------|
| Adelita's Mexican Restaurant | 101A      | 1,180  |
| Fancy Nails                  | 102A      | 900    |
| AZ Spa                       | 103A      | 900    |
| Title Max                    | 104A      | 1,200  |
| Lash Lounge                  | 105A      | 1,485  |
| Old Pueblo Vapor             | 106A-107A | 3,000  |
| City Wide Insurance          | 108A      | 1,320  |
| Just Right Mattress          | 109A      | 1,680  |
| Dominos                      | 101B      | 2,009  |
| Trendy Hair Lounge           | 102B      | 1,210  |
| Jackson Hewitt               | 103B      | 1,200  |
| Healthful Flowers            | 104B      | 600    |
| Rosa's Boutique              | 105B      | 1,200  |
| AVAILABLE                    | 106B      | 785    |
| Watch & Jewelry Repair       | 101C      | 988    |
| Subway                       | 102C      | 1,019  |