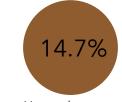

30,936

2018 Millennial Population (Born 1981 to 1998) (Esri)

**POPULATION DETAIL** 

21,331

2018 Generation X Population (Born 1965 to 1980) (Esri)

26,442

2018 Baby Boomer Population (Born 1946 to 1964) (Esri)