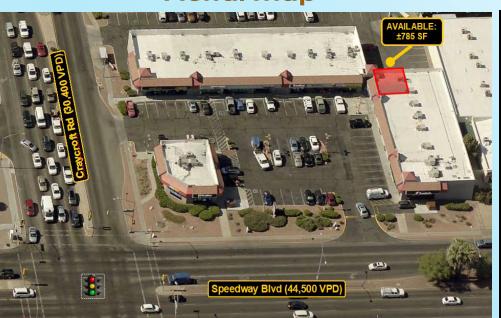

## **Aerial Map**

TRAFFIC COUNTS: 74,900 Vehicles Per Day Speedway Blvd: 44,500 VPD (2013) Craycroft Rd: 30,400 VPD (2015)

## Speedway Craycroft Plaza SWC of Speedway Blvd. & Craycroft Rd. Tucson, Arizona Aerial View

NOT TO SCALE SUBJECT TO CHANGE