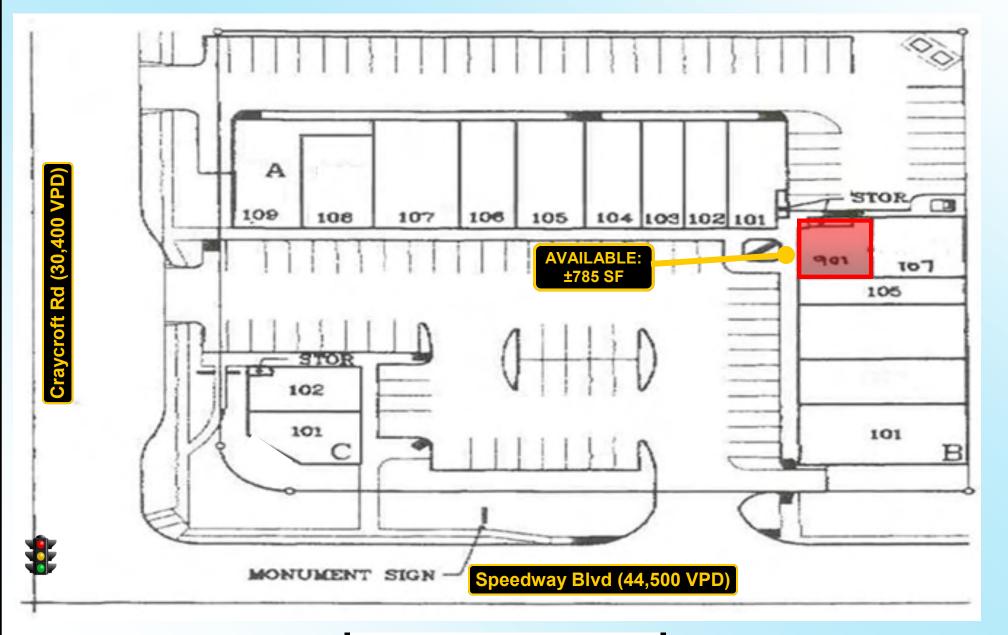

## Site Plan

## Speedway Craycroft Plaza SWC of Speedway Blvd. & Craycroft Rd. Tucson, Arizona Site Plan

NOT TO SCALE SUBJECT TO CHANGE

## Speedway Craycroft Plaza Current Tenant List

| Tenant                       | Suite #   | Sq.Ft. |
|------------------------------|-----------|--------|
| Adelita's Mexican Restaurant | 101A      | 1,180  |
| Fancy Nails                  | 102A      | 900    |
| AZ Spa                       | 103A      | 900    |
| Title Max                    | 104A      | 1,200  |
| Lash Lounge                  | 105A      | 1,485  |
| Old Pueblo Vapor             | 106A-107A | 3,000  |
| City Wide Insurance          | 108A      | 1,320  |
| Just Right Mattress          | 109A      | 1,680  |
| Dominos                      | 101B      | 2,009  |
| Trendy Hair Lounge           | 102B      | 1,210  |
| Jackson Hewitt               | 103B      | 1,200  |
| Healthful Flowers            | 104B      | 600    |
| Rosa's Boutique              | 105B      | 1,200  |
| AVAILABLE                    | 106B      | 785    |
| Watch & Jewelry Repair       | 101C      | 988    |
| Subway                       | 102C      | 1,019  |