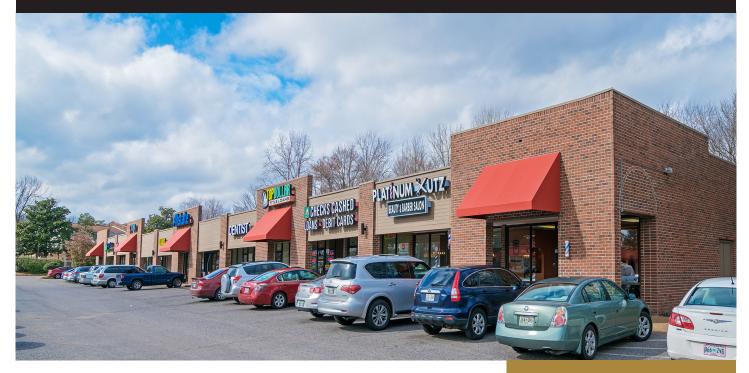

# **Plum Tree Shops**

5798 - 5824 Winchester Rd. • Memphis, Tennessee

High-visibility Winchester Road location with ample parking. Over 75,000 households within a 5-mile radius. Current tenants include Nail Club, Red Wing Shoe Company, Express Loans, Allstate Insurance, Dr. Willis B. Davis, DDS, and ACE Cash Express.

## **BUILDING AMENITIES**

- Bays from 1,000 to 2,500 SF
- Nearly 25,000 VPD (vehicles per day)
- Professionally managed
- Ample parking
- Excellent visibility