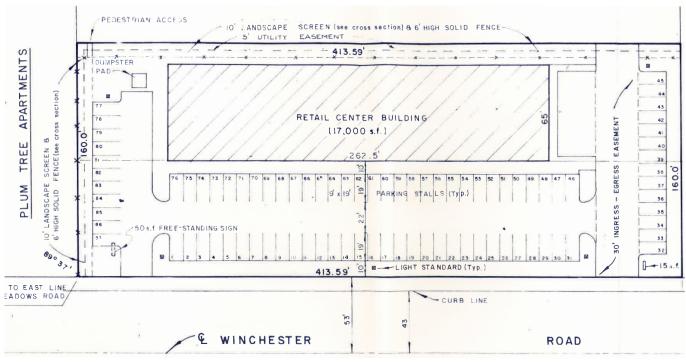

## **BUILDING AMENITIES**

- Bays from 1,000 to 2,500 SF
- Nearly 25,000 VPD (vehicles per day)
- Professionally managed
- Ample parking
- Excellent visibility