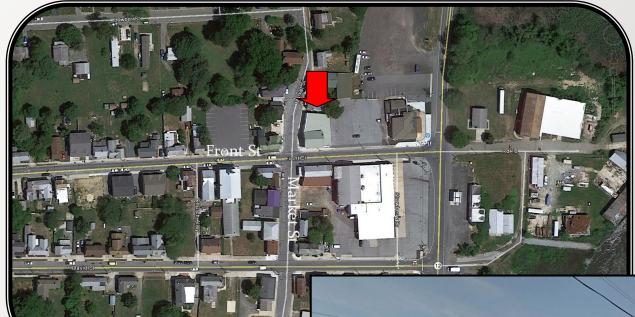

## PROPERTY FOR SALE

2 Market Street

Frederica, DE

• Building size: 8,700+/- SF

Sale Price: \$335,000Acreage: .12+/- Acre

• Zoning: Commercial

• Tax Parcel Number: 8-08-14107-01-0101-000

Kent County Taxes 2015- \$663.89