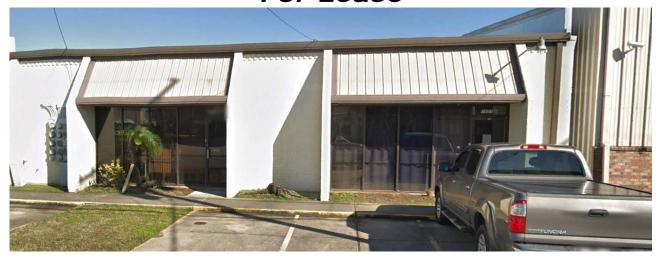

## Office Warehouse For Lease

**Location:** 1821 Commercial Drive, Harvey, LA 70058

(One block off Lapalco Boulevard behind the Toyota dealership)

Details:

- » Suite A has a reception area, 4 offices, bathroom, kitchen/open area and a warehouse with one roll up door
- » Suite G is formerly Coburn's Plumbing showroom and is 100% climate controlled. The roll up door in the rear still exists and the suite can be modified to suit Tenant's needs.
- » No yard space but there is a large common alley in the rear of the building for warehouse access.

**Tenant Mix:** 

Fastenal Industrial Supplies, DSC Consultants, Building Contractor, Outback Specialties – Graphic Design, Building Contractor, Wireless Wholesaler & Clothing Manufacturer

Listing Agent: