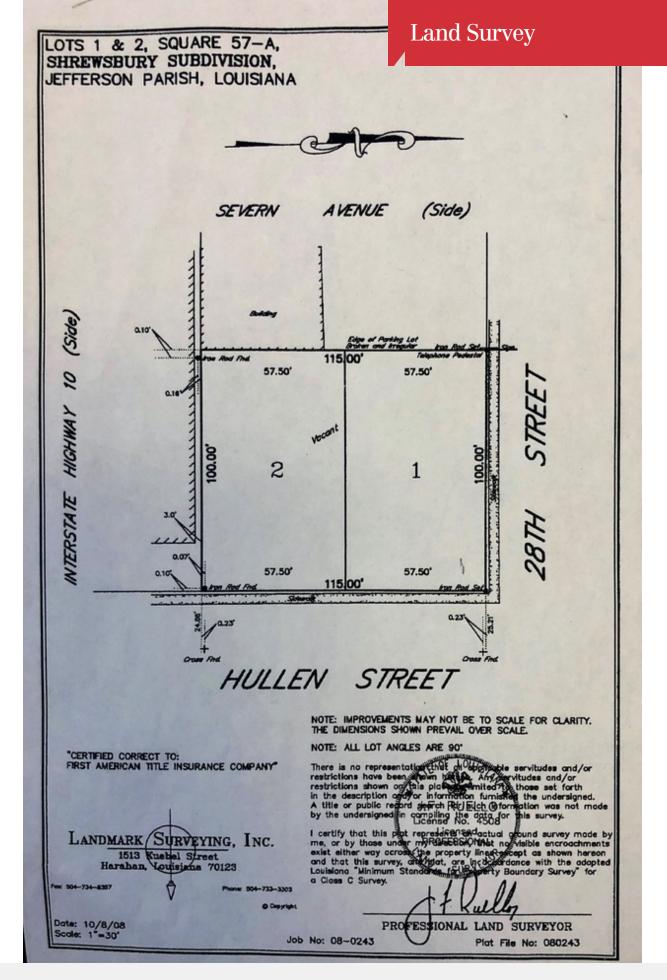

### **Property Highlights**

- Development opportunity on the corner of N. Hullen and 28th Streets in Metairie
- Site is ±0.264 acres and consists of two vacant adjacent lots for
- BC-2 zoning permits a wide variety of new construction types, including retail or office space
- Conveniently located with easy access to I-10, Causeway Blvd., and Veterans Memorial Blvd.
- Close proximity to many businesses in the area, including Whole Foods, Lowe's, and several high profile shopping centers