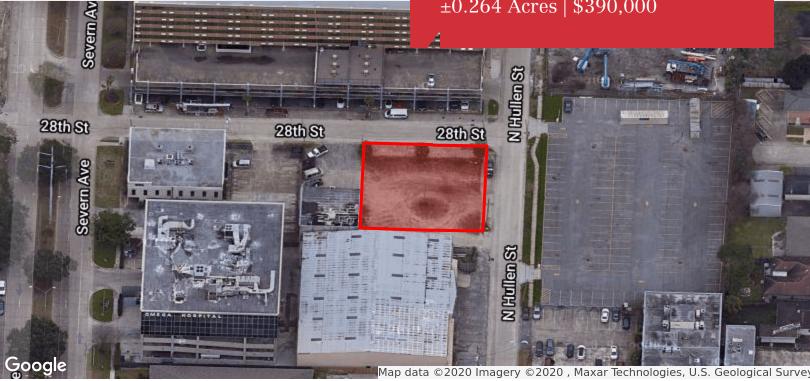

## Vacant Corner Lots

±0.264 Acres | \$390,000

# 3400 28th Street

Metairie, Louisiana 70002

### **Property Highlights**

- Development opportunity on the corner of N. Hullen and 28th Streets in Metairie
- Site is ±0.264 acres and consists of two vacant adjacent lots for
- BC-2 zoning permits a wide variety of new construction types, including retail or office space
- Conveniently located with easy access to I-10, Causeway Blvd., and Veterans Memorial Blvd.
- Close proximity to many businesses in the area, including Whole Foods, Lowe's, and several high profile shopping centers