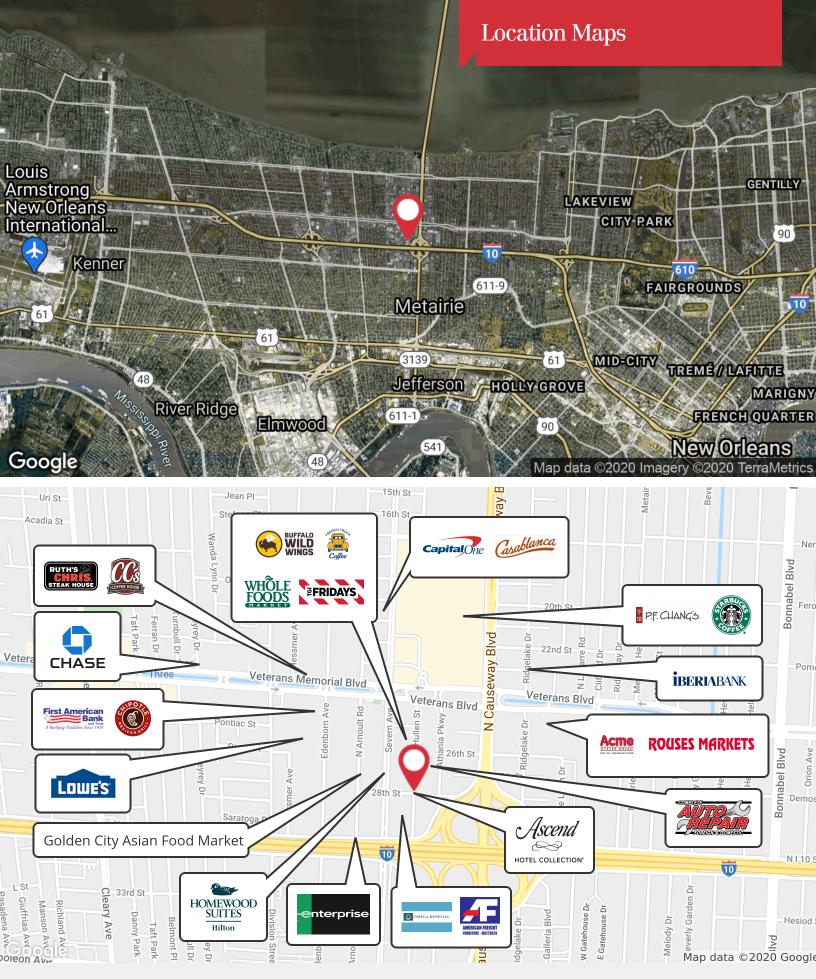

# 3400 28th Street

Metairie, Louisiana 70002

### **Property Highlights**

- Development opportunity on the corner of N. Hullen and 28th Streets in Metairie
- Site is ±0.264 acres and consists of two vacant adjacent lots for
- BC-2 zoning permits a wide variety of new construction types, including retail or office space
- Conveniently located with easy access to I-10, Causeway Blvd., and Veterans Memorial Blvd.
- Close proximity to many businesses in the area, including Whole Foods, Lowe's, and several high profile shopping centers