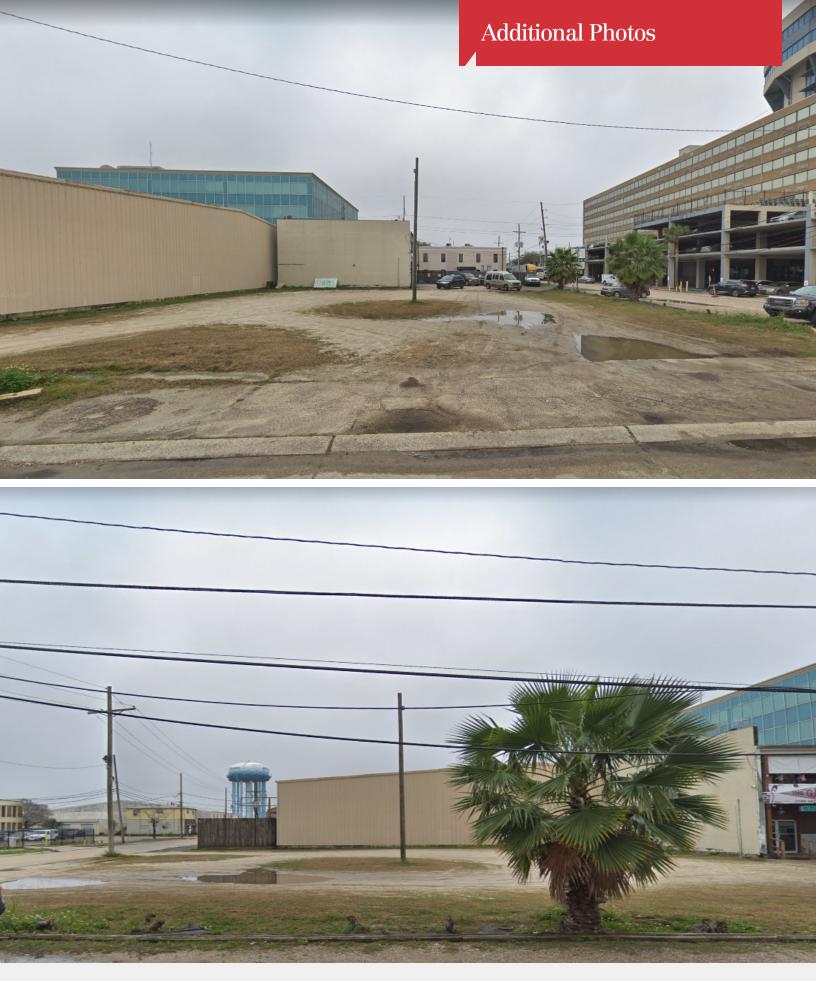

### **Property Highlights**

- Development opportunity on the corner of N. Hullen and 28th Streets in Metairie
- Site is ±0.264 acres and consists of two vacant adjacent lots for
- BC-2 zoning permits a wide variety of new construction types, including retail or office space
- Conveniently located with easy access to I-10, Causeway Blvd., and Veterans Memorial Blvd.
- Close proximity to many businesses in the area, including Whole Foods, Lowe's, and several high profile shopping centers