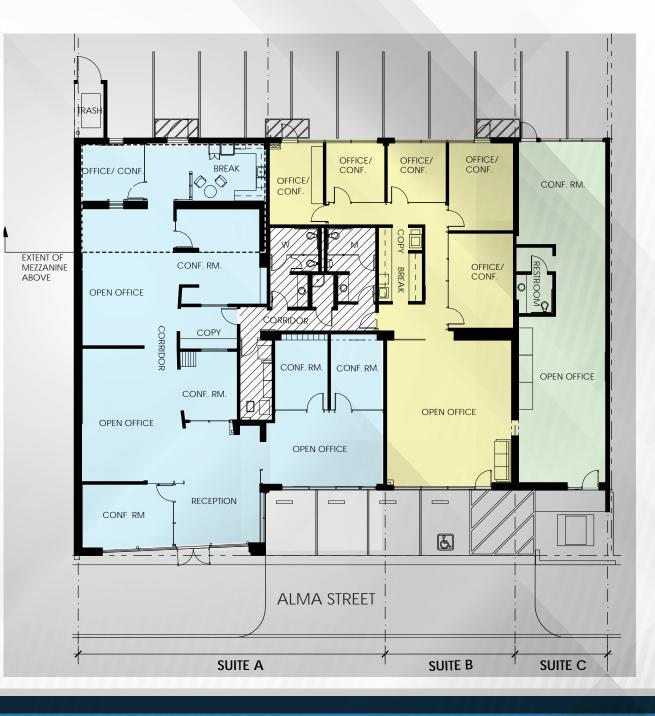

### **PROJECT** HIGHLIGHTS

- For Lease ±1,185 ±6,929 SF
- Suite A: ±3,602 SF
  Suite B: ±2,142 SF
  Suite C: ±1,185 SF
- Available Now
- Lease Altogether or Separately
- Ability to Stager Lease Commencement Dates for Future Growth
- Professional Services & Tech Layout
- 15 Dedicated Parking Spaces
- Exposed Wood Truss Ceiling with Skylights
- Hard Lid Ceilings in Conference Rooms
- Clean Brick & Timber Appeal

### FLOOR PLAN

Suite A: ±3,602 SF Suite B: ±2,142 SF Suite C: ±1,185 SF

ALMA STREET