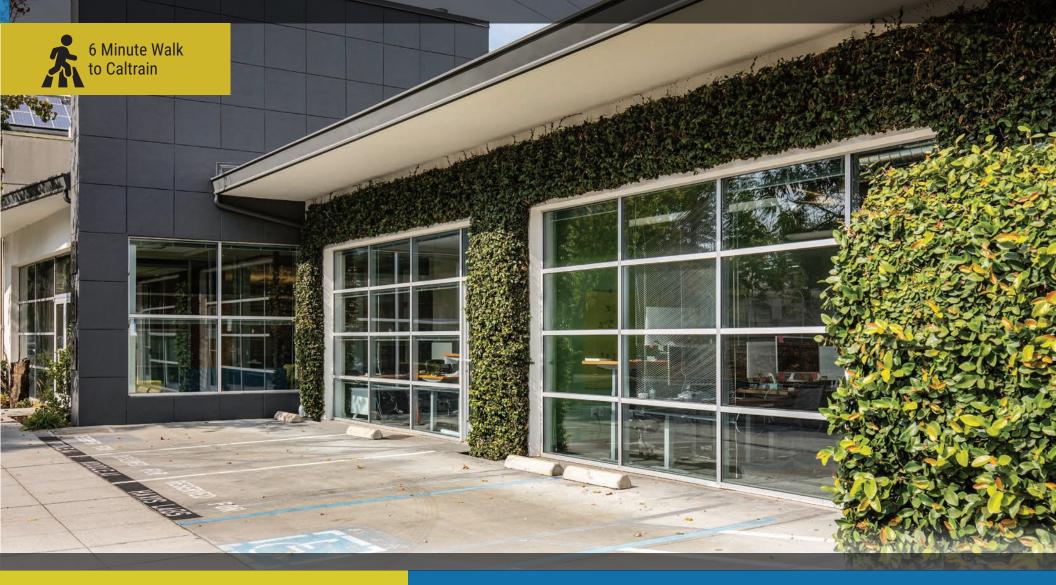

### **PROJECT** HIGHLIGHTS

- For Lease ±1,185 ±6,929 SF
- Suite A: ±3,602 SF
  Suite B: ±2,142 SF
  Suite C: ±1,185 SF
- Available Now
- Lease Altogether or Separately
- Ability to Stager Lease Commencement Dates for Future Growth
- Professional Services & Tech Layout
- 15 Dedicated Parking Spaces
- Exposed Wood Truss Ceiling with Skylights
- Hard Lid Ceilings in Conference Rooms
- Clean Brick & Timber Appeal