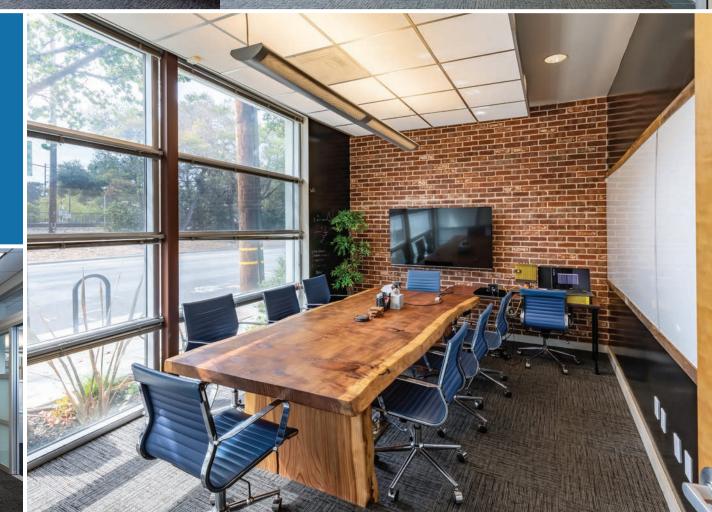

### **PROJECT** HIGHLIGHTS

- For Lease ±1,185 ±6,929 SF
- Suite A: ±3,602 SF
  Suite B: ±2,142 SF
  Suite C: ±1,185 SF
- Available Now
- Lease Altogether or Separately
- Ability to Stager Lease Commencement Dates for Future Growth
- Professional Services & Tech Layout
- 15 Dedicated Parking Spaces
- Exposed Wood Truss Ceiling with Skylights
- Hard Lid Ceilings in Conference Rooms
- Clean Brick & Timber Appeal