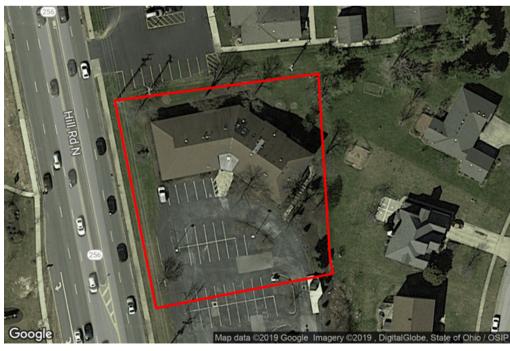

month Modified Gross

- Uses include: catering company to use for events, training, opening concepts with cubes. Direct outside entrance and from common area as well.
- Lower level offers window and walk-out with exterior entrance/exit.
- First floor offers several spaces which include small single office right off the lobby, small 2 room office and medical/dental specialist.
- Second floor offers a loft office space with several offices. Skylights. No elevator.
- 13 miles to the John Glenn International **Airport**
- Signage Available
- Parking Spaces Available: 40



# For Lease









Jackson Pulliam 614.545.4097 jpulliam@AlterraRE.com



Alterra Real Estate 614.365.9000 www.AlterraRE.com

### For Lease













Alterra Real Estate 614.365.9000 www.AlterraRE.com

## For Lease







#### For Lease

#### Location Facts & Demographics

emographics are determined by a 10 minute drive from 11299 Stonecreek Dr, Pickerington, OH 43147











Two or More Races:

3.83 %



This information applied learnin between two down melalals. It is provided effered any expressionful, recording to provide and the accuracy between the content in independent investigation and well-facilities and well-faciliti