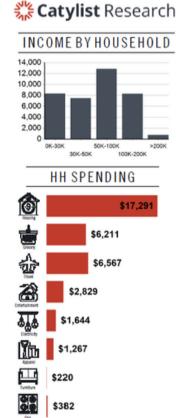

#### Location Facts & Demographics

emographics are determined by a 10 minute drive from 11299 Stonecreek Dr, Pickerington, OH 43147

Two or More Races:

3.83 %

This information applied learnin between two down melalals. It is provided effered any expressionful, recording to provide and the accuracy between the content in independent investigation and well-facilities and well-faciliti