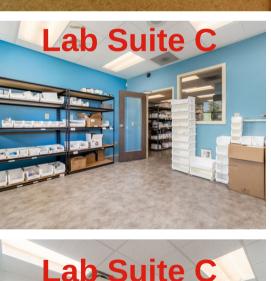

#### Lease Rate & Available Suites

First Floor:

Suite A 187 EFD \$395 per month Modified Gross Suite B/2 office puite) - 329 SF \$795 per month Modified Gross

Lab - \$3,795 per month Modified Gross

Second Floor: