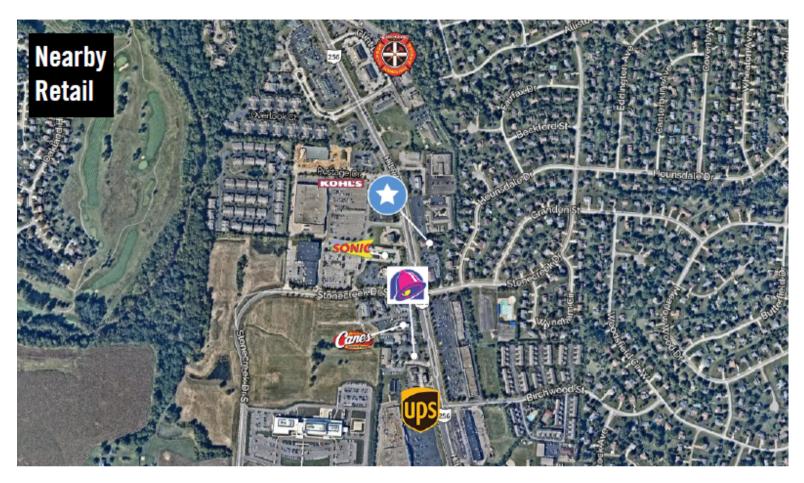

#### Location Facts & Demographics

emographics are determined by a 10 minute drive from 11299 Stonecreek Dr, Pickerington, OH 43147

Two or More Races:

3.83 %

This information applied learnin between two down melalals. It is provided effered any expressionful, recording to provide and the accuracy between the content in independent investigation and well-facilities and well-faciliti