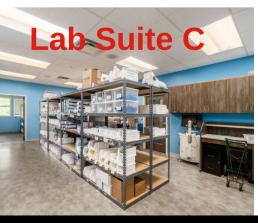

#### Lease Rate & Available Suites

First Floor:

Suite A 187 EFD \$395 per month Modified Gross Suite B/2 office puite) - 329 SF \$795 per month Modified Gross

Lab - \$3,795 per month Modified Gross

Second Floor: