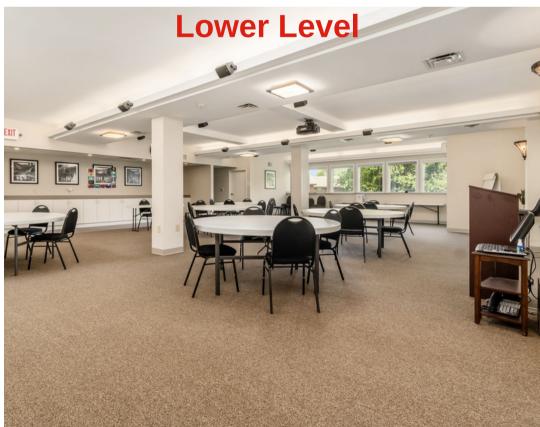

Suite E - 1,010 SF

\$1,595 per month Modified Gross

**Lower Level:** 

Suite ( - 1.8775 E)

\$2,595 per month Modified Gross

- Uses include: catering company to use for events, training, opening concepts with cubes. Direct outside entrance and from common area as well.
- Lower level offers window and walk-out with exterior entrance/exit.
- First floor offers several spaces which include small single office right off the lobby, small 2 room office and medical/dental specialist.
- Second floor offers a loft office space with several offices. Skylights. No elevator.
- 13 miles to the John Glenn International **Airport**
- Signage Available
- Parking Spaces Available: 40