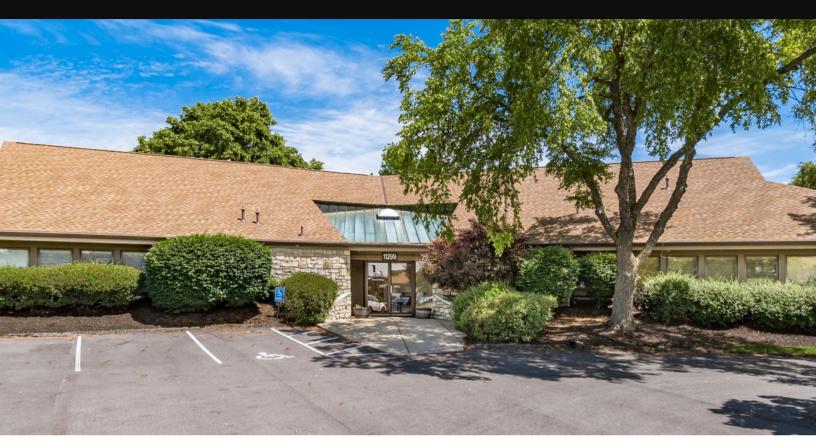

#### Multi-tenant Office/Medical Building

#### Lease Rate & Available Suites

First Floor:

Suite A 187 EFD \$395 per month Modified Gross Suite B/2 office puite) - 329 SF \$795 per month Modified Gross

Lab - \$3,795 per month Modified Gross

Second Floor:

Suite E - 1,010 SF

\$1,595 per month Modified Gross

**Lower Level:** 

Suite ( - 1.8775 E)

\$2,595 per month Modified Gross

- Uses include: catering company to use for events, training, opening concepts with cubes. Direct outside entrance and from common area as well.
- Lower level offers window and walk-out with exterior entrance/exit.
- First floor offers several spaces which include small single office right off the lobby, small 2 room office and medical/dental specialist.
- Second floor offers a loft office space with several offices. Skylights. No elevator.
- 13 miles to the John Glenn International **Airport**
- Signage Available
- Parking Spaces Available: 40