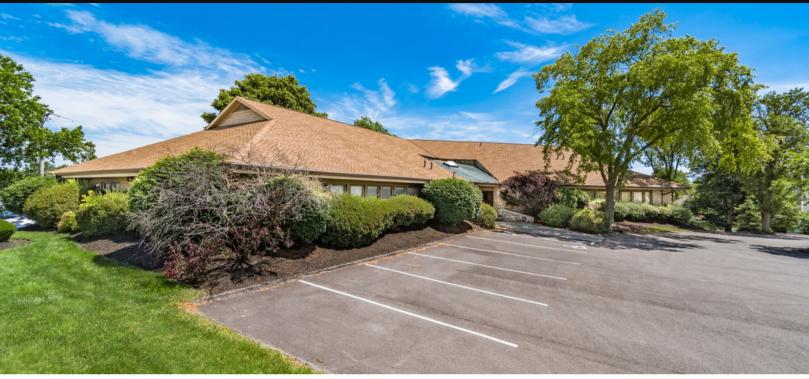

#### Multi-tenant Office/Medical Building

#### Lease Rate & Available Suites

First Floor:

Suite A 187 EFD \$395 per month Modified Gross Suite B/2 office puite) - 329 SF \$795 per month Modified Gross

Lab - \$3,795 per month Modified Gross

Second Floor:

Suite E - 1,010 SF

\$1,595 per month Modified Gross

**Lower Level:** 

Suite ( - 1.8775 E)

\$2,595 per month Modified Gross

- Uses include: catering company to use for events, training, opening concepts with cubes. Direct outside entrance and from common area as well.
- Lower level offers window and walk-out with exterior entrance/exit.
- First floor offers several spaces which include small single office right off the lobby, small 2 room office and medical/dental specialist.
- Second floor offers a loft office space with several offices. Skylights. No elevator.
- 13 miles to the John Glenn International **Airport**
- Signage Available
- Parking Spaces Available: 40