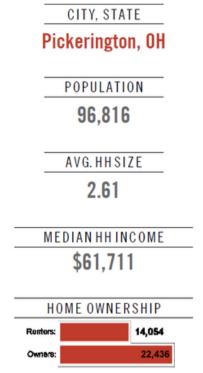

#### Location Facts & Demographics

emographics are determined by a 10 minute drive from 11299 Stonecreek Dr, Pickerington, OH 43147

Two or More Races:

3.83 %

This information applied learnin between two down melalals. It is provided effered any expressionful, recording to provide and the accuracy between the content in independent investigation and well-facilities and well-faciliti