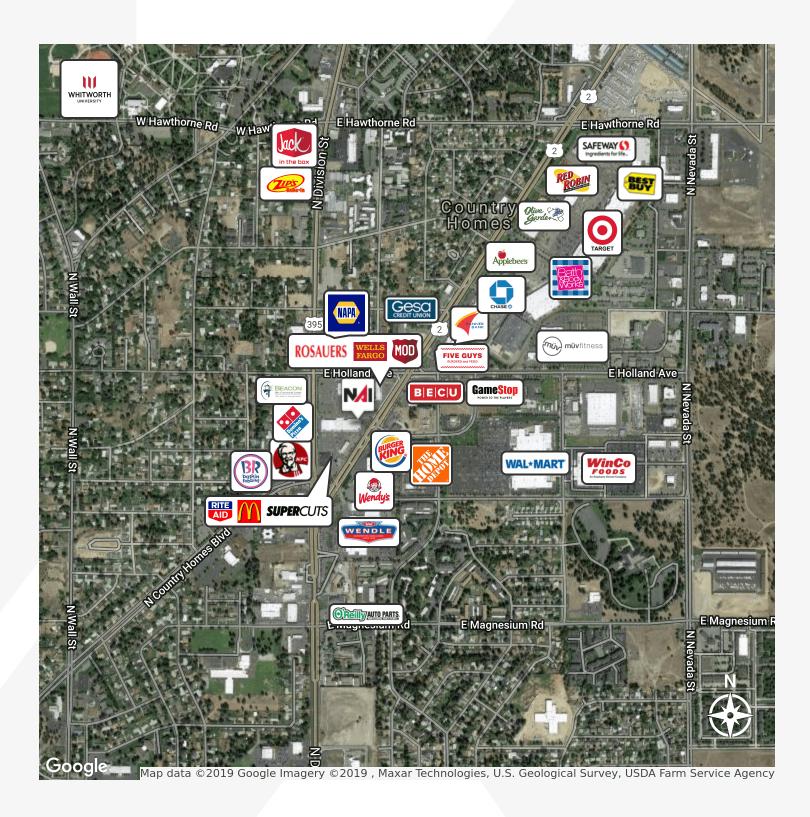

## **Property Highlights**

- Available Space: 1,588 SF +/-
- Prominent Corner Location on High Traffic N. Newport Hwy.
- Ample Parking
- (2) Pylon Signage Opportunities
- Co-Tenants: Skechers, Starbucks, The Barbers, Supercuts, McDonald's, Rosauers, Wingstop, Rite Aid, Casual Spaces, Shopko Optical and Dollar Tree.
- Traffic Count: 54,000 VPD on N. Division St. & N. Newport Hwy. Intersecting
- Lease Term Date: 3/31/2022
- Sublease Rate: \$2,500/Month/NNN