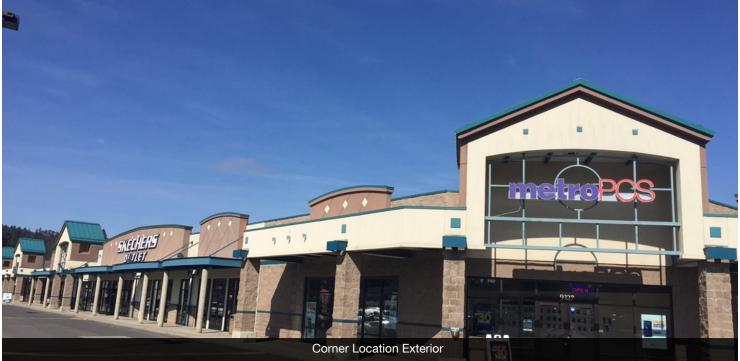

## **Property Highlights**

- Available Space: 1,588 SF +/-
- Prominent Corner Location on High Traffic N. Newport Hwy.
- Ample Parking
- (2) Pylon Signage Opportunities
- Co-Tenants: Skechers, Starbucks, The Barbers, Supercuts, McDonald's, Rosauers, Wingstop, Rite Aid, Casual Spaces, Shopko Optical and Dollar Tree.
- Traffic Count: 54,000 VPD on N. Division St. & N. Newport Hwy. Intersecting
- Lease Term Date: 3/31/2022
- Sublease Rate: \$2,500/Month/NNN