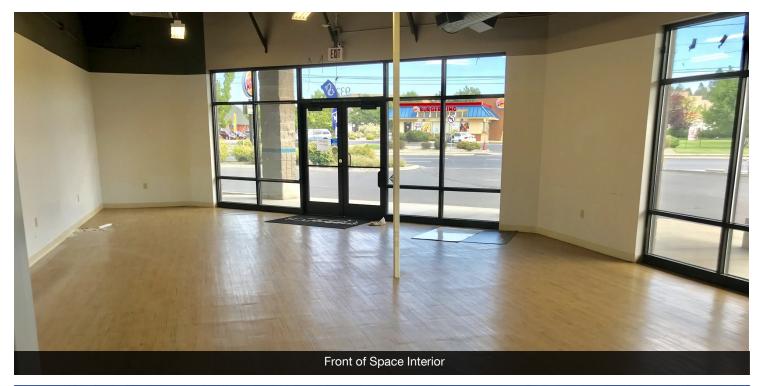

## **Property Highlights**

- Available Space: 1,588 SF +/-
- Prominent Corner Location on High Traffic N. Newport Hwy.
- Ample Parking
- (2) Pylon Signage Opportunities
- Co-Tenants: Skechers, Starbucks, The Barbers, Supercuts, McDonald's, Rosauers, Wingstop, Rite Aid, Casual Spaces, Shopko Optical and Dollar Tree.
- Traffic Count: 54,000 VPD on N. Division St. & N. Newport Hwy. Intersecting
- Lease Term Date: 3/31/2022
- Sublease Rate: \$2,500/Month/NNN