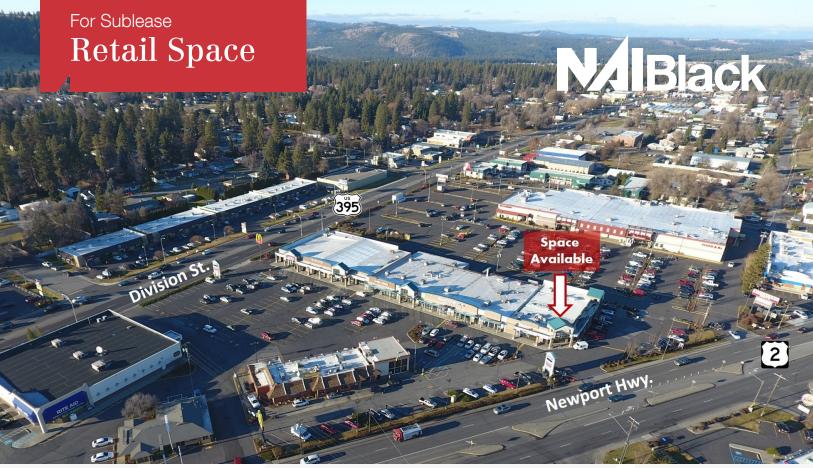

## 9327 N Newport Hwy

Spokane, Washington 99218

## **Property Highlights**

- Available Space: 1,588 SF +/-
- Prominent Corner Location on High Traffic N. Newport Hwy.
- Ample Parking
- (2) Pylon Signage Opportunities
- Co-Tenants: Skechers, Starbucks, The Barbers, Supercuts, McDonald's, Rosauers, Wingstop, Rite Aid, Casual Spaces, Shopko Optical and Dollar Tree.
- Traffic Count: 54,000 VPD on N. Division St. & N. Newport Hwy. Intersecting
- Lease Term Date: 3/31/2022
- Sublease Rate: \$2,500/Month/NNN