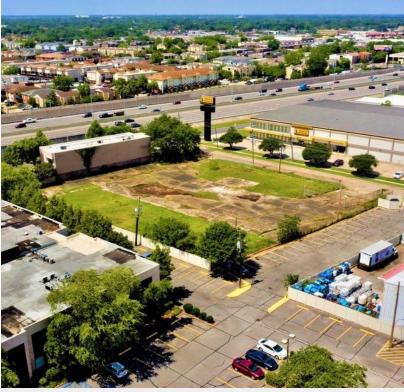

# For Sale: Rare Vacant Land Opportunity

Metairie, Louisiana

### **Property Highlights**

- 1 acre parcel (approx. 45,000 sf)
- Lot frontage 225' x lot depth 200'
- · Located in the heart of Metairie
- Near I-10 Service Rd and Cleary Avenue
- Has partial existing slab
- Zoning is M-1 Industrial
- Buyer to check with local zoning office for all potential rezoning opportunities