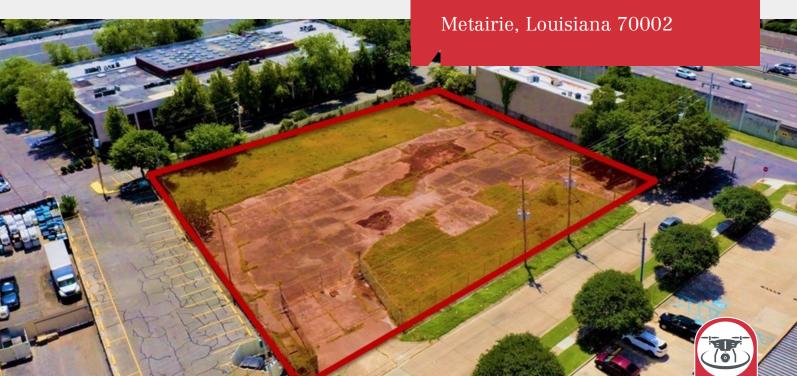

# For Sale: Rare Vacant Land Opportunity

Metairie, Louisiana

### **Property Highlights**

- 1 acre parcel (approx. 45,000 sf)
- Lot frontage 225' x lot depth 200'
- · Located in the heart of Metairie
- Near I-10 Service Rd and Cleary Avenue
- Has partial existing slab
- Zoning is M-1 Industrial
- Buyer to check with local zoning office for all potential rezoning opportunities