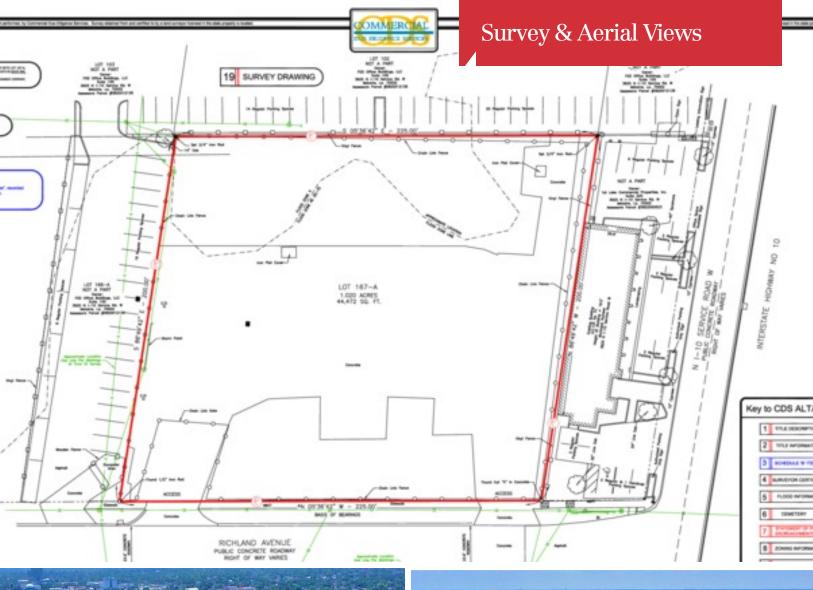

### **Property Highlights**

- 1 acre parcel (approx. 45,000 sf)
- Lot frontage 225' x lot depth 200'
- · Located in the heart of Metairie
- Near I-10 Service Rd and Cleary Avenue
- Has partial existing slab
- Zoning is M-1 Industrial
- Buyer to check with local zoning office for all potential rezoning opportunities