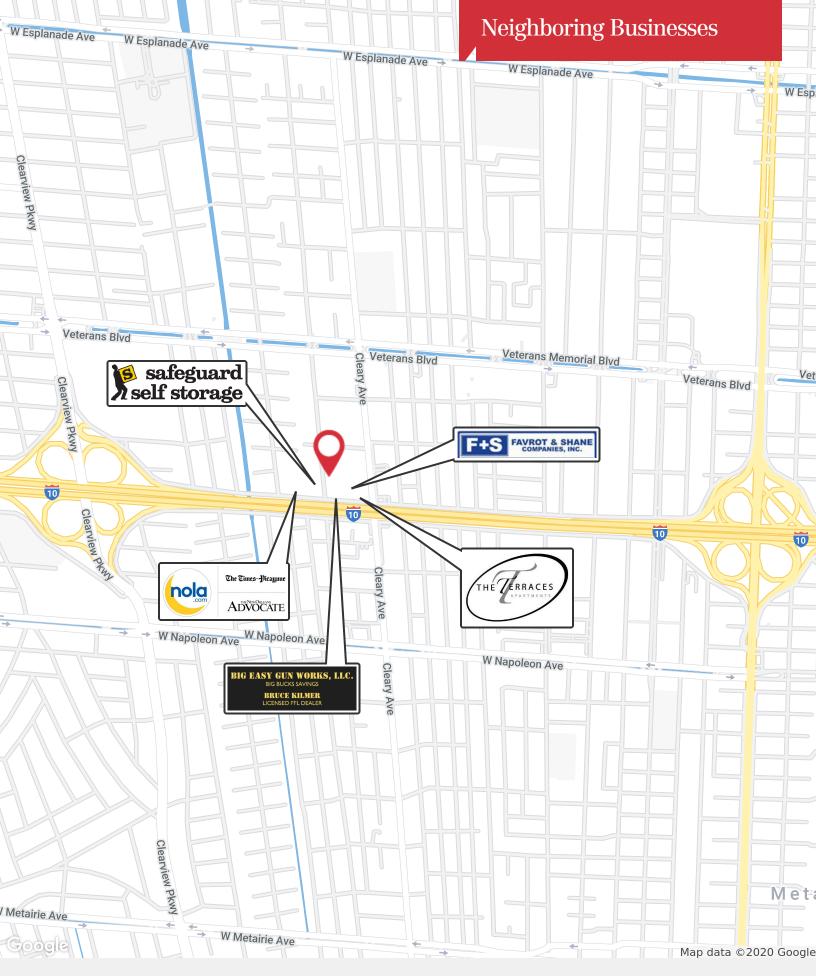

### **Property Highlights**

- 1 acre parcel (approx. 45,000 sf)
- Lot frontage 225' x lot depth 200'
- · Located in the heart of Metairie
- Near I-10 Service Rd and Cleary Avenue
- Has partial existing slab
- Zoning is M-1 Industrial
- Buyer to check with local zoning office for all potential rezoning opportunities