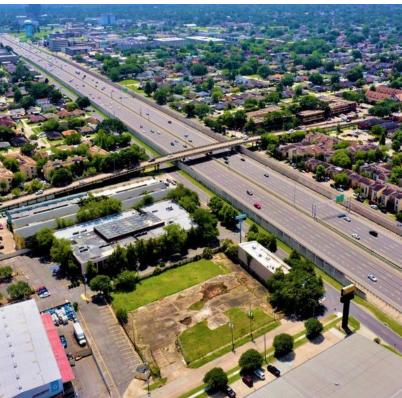

# For Sale: Rare Vacant Land Opportunity

Metairie, Louisiana

### **Property Highlights**

- 1 acre parcel (approx. 45,000 sf)
- Lot frontage 225' x lot depth 200'
- · Located in the heart of Metairie
- Near I-10 Service Rd and Cleary Avenue
- Has partial existing slab
- Zoning is M-1 Industrial
- Buyer to check with local zoning office for all potential rezoning opportunities