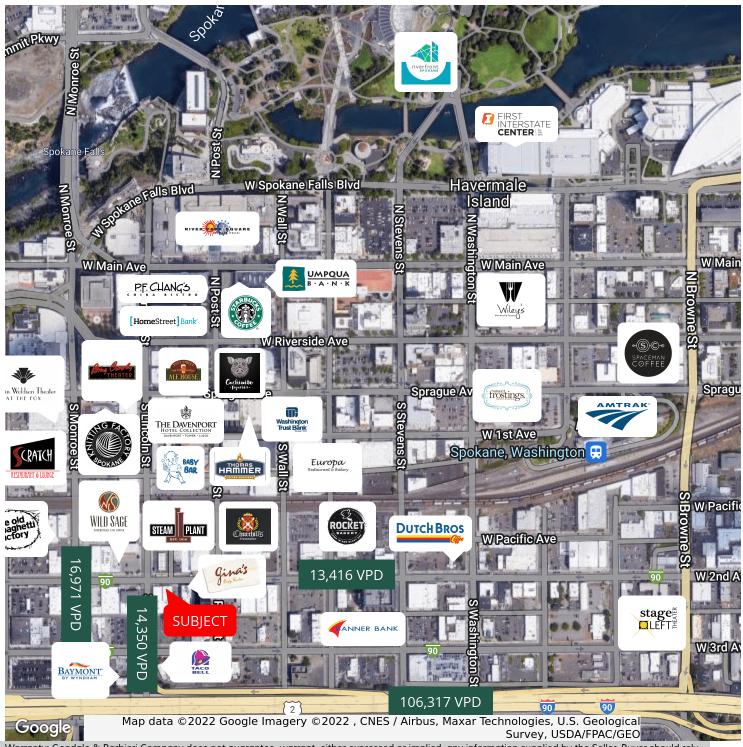

## PROPERTY INFORMATION

Prime retail & office opportunity in this downtown location on the high traffic corner of Lincoln St and 2nd Ave right off of I-90. Just minutes away from dining, shopping and entertainment. Convenient adjacent parking options. Updated building & finished space ready for occupancy!