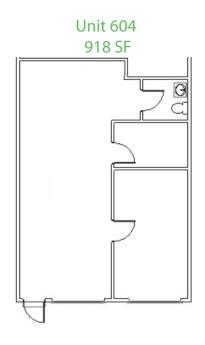

### **Available**

| Unit      | Total SF      | Notes                            |
|-----------|---------------|----------------------------------|
| 7632      | 2,278         | Build to-suit                    |
| 7654      | 1,088 - 2,820 | Build to-suit                    |
| 7624-7634 | 2,278 - 7,002 | Upgraded finishes; move in ready |
| 7650      | 1,742         | Move-in ready                    |
| 7670      | 887           | Move-in ready                    |
| 610       | 871           | Build-to-suit                    |
| 604       | 918           | New availability                 |
| 630       | 871           | Build-to-suit                    |