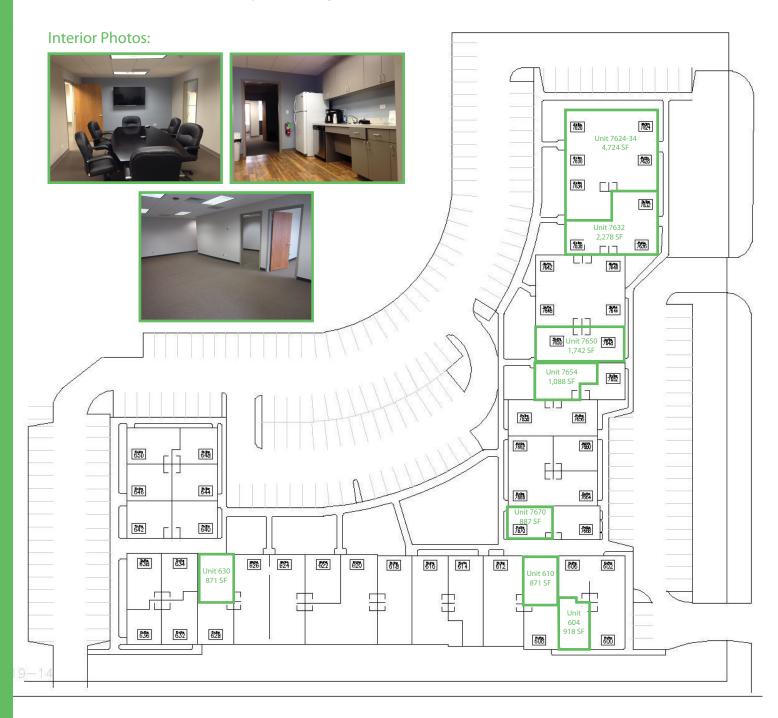

### **Available**

| Unit      | Total SF      | Notes                            |
|-----------|---------------|----------------------------------|
| 7632      | 2,278         | Build to-suit                    |
| 7654      | 1,088 - 2,820 | Build to-suit                    |
| 7624-7634 | 2,278 - 7,002 | Upgraded finishes; move in ready |
| 7650      | 1,742         | Move-in ready                    |
| 7670      | 887           | Move-in ready                    |
| 610       | 871           | Build-to-suit                    |
| 604       | 918           | New availability                 |
| 630       | 871           | Build-to-suit                    |

## Suite Layouts

## **Muliple Units**

For More Information, Contact: