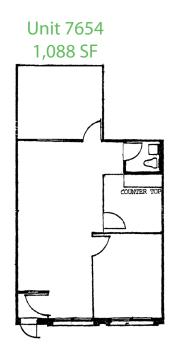

### **Available**

| Unit      | Total SF      | Notes                            |
|-----------|---------------|----------------------------------|
| 7632      | 2,278         | Build to-suit                    |
| 7654      | 1,088 - 2,820 | Build to-suit                    |
| 7624-7634 | 2,278 - 7,002 | Upgraded finishes; move in ready |
| 7650      | 1,742         | Move-in ready                    |
| 7670      | 887           | Move-in ready                    |
| 610       | 871           | Build-to-suit                    |
| 604       | 918           | New availability                 |
| 630       | 871           | Build-to-suit                    |