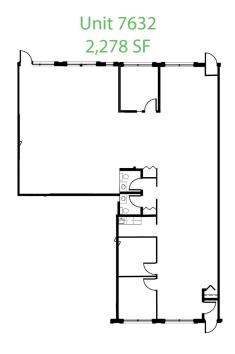

### **Available**

| Unit      | Total SF      | Notes                            |
|-----------|---------------|----------------------------------|
| 7632      | 2,278         | Build to-suit                    |
| 7654      | 1,088 - 2,820 | Build to-suit                    |
| 7624-7634 | 2,278 - 7,002 | Upgraded finishes; move in ready |
| 7650      | 1,742         | Move-in ready                    |
| 7670      | 887           | Move-in ready                    |
| 610       | 871           | Build-to-suit                    |
| 604       | 918           | New availability                 |
| 630       | 871           | Build-to-suit                    |