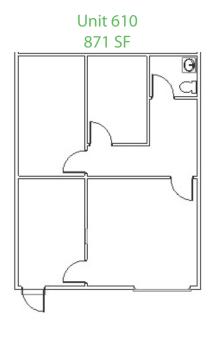

### **Available**

| Unit      | Total SF      | Notes                            |
|-----------|---------------|----------------------------------|
| 7632      | 2,278         | Build to-suit                    |
| 7654      | 1,088 - 2,820 | Build to-suit                    |
| 7624-7634 | 2,278 - 7,002 | Upgraded finishes; move in ready |
| 7650      | 1,742         | Move-in ready                    |
| 7670      | 887           | Move-in ready                    |
| 610       | 871           | Build-to-suit                    |
| 604       | 918           | New availability                 |
| 630       | 871           | Build-to-suit                    |

## Suite Layouts