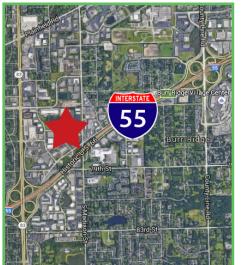

# Single Story Office

600 - 650 Executive Dr & 7624 - 7670 Plaza Ct | Willowbrook, Illinois

## **Highlights**

- Recent renovation completed
- 50,719 SF single story office complex
- Campus like setting, building located on a pond
- Units can be combined or demised to suit all needs
- 208 free surface parking spots (4:1,000sf)
- Tenant Controlled HVAC & Security
- Easily accessible via I-55 and Route 83