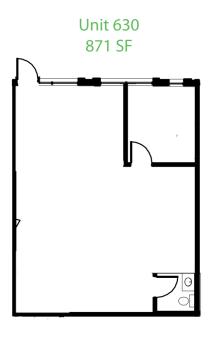

### **Available**

| Unit      | Total SF      | Notes                            |
|-----------|---------------|----------------------------------|
| 7632      | 2,278         | Build to-suit                    |
| 7654      | 1,088 - 2,820 | Build to-suit                    |
| 7624-7634 | 2,278 - 7,002 | Upgraded finishes; move in ready |
| 7650      | 1,742         | Move-in ready                    |
| 7670      | 887           | Move-in ready                    |
| 610       | 871           | Build-to-suit                    |
| 604       | 918           | New availability                 |
| 630       | 871           | Build-to-suit                    |