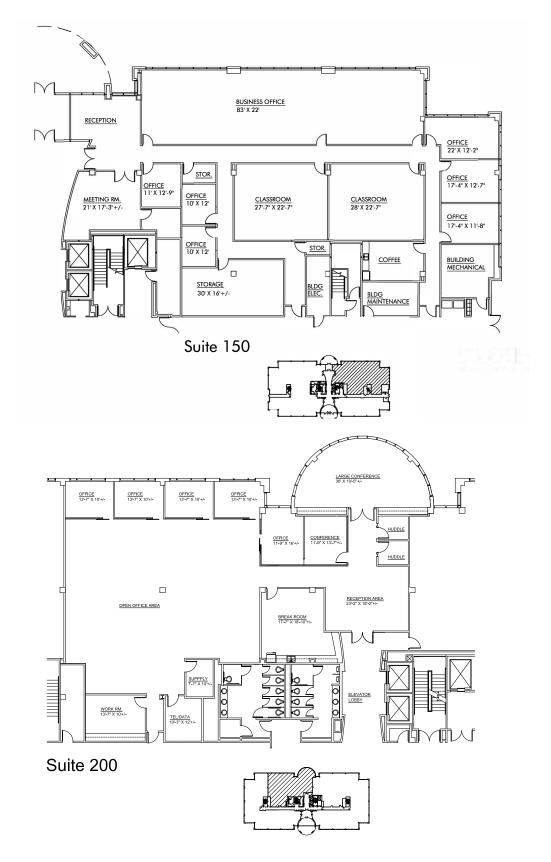

### **FLOOR PLANS**

## **PROPERTY OVERVIEW**

- + Built in 1996
- + 4:1,000 RSF parking ratio
- + Easy access to I-270 and SR 33
- + Shopping, restaurant and hotels nearby
- + 90,340 SF total building size
  - 8,202 RSF Suite 150
  - 6,510 RSF Suite 200
  - 5,616 RSF Suite 320