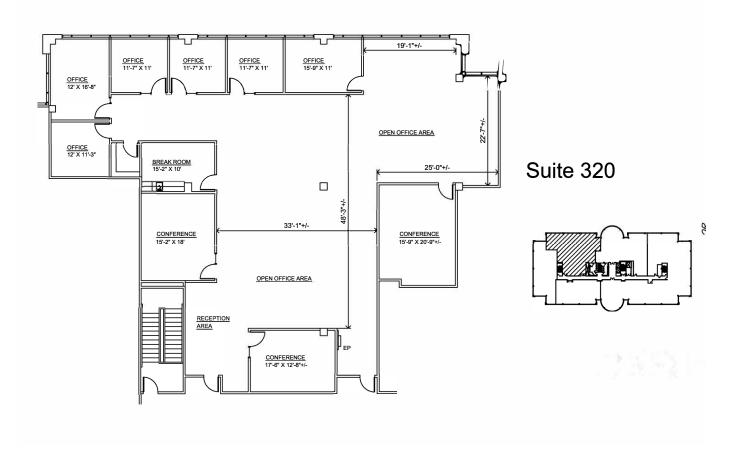

### **FLOOR PLANS**

## **PROPERTY OVERVIEW**

- + Built in 1996
- + 4:1,000 RSF parking ratio
- + Easy access to I-270 and SR 33
- + Shopping, restaurant and hotels nearby
- + 90,340 SF total building size
  - 8,202 RSF Suite 150
  - 6,510 RSF Suite 200
  - 5,616 RSF Suite 320