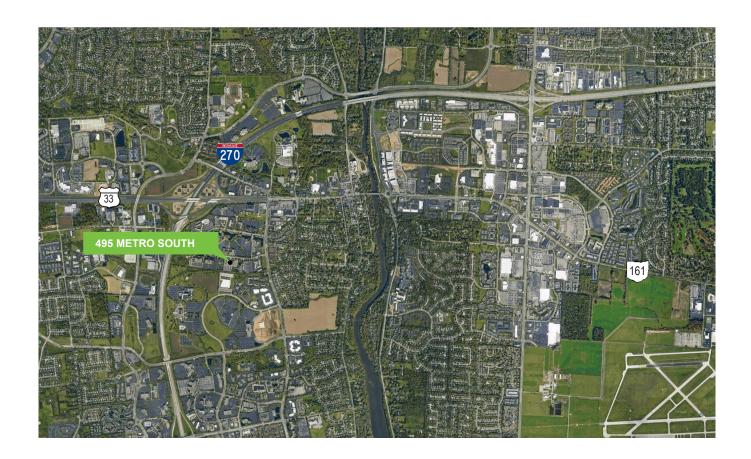

# **METRO SOUTH**

495
METRO PLACE SOUTH
Dublin, OH 43017

## **PROPERTY OVERVIEW**

- + Built in 1996
- + 4:1,000 RSF parking ratio
- + Easy access to I-270 and SR 33
- + Shopping, restaurant and hotels nearby
- + 90,340 SF total building size
  - 8,202 RSF Suite 150
  - 6,510 RSF Suite 200
  - 5,616 RSF Suite 320