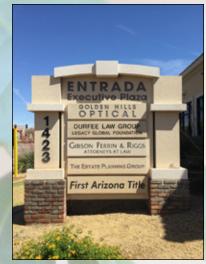

## **Features**

**BUILDING 9** 

1423

- ± 5,000 SF Condo (Suite 121& 122)
- Built in November, 2000
- Total Build Out Currently Includes: Reception,
  6 Offices, Conference Room, Bull Pen, Break Room and Restrooms
- Great Visibility / Higley Rd Frontage
- Building Signage Available
- Parcel No. 141-53-523
- C-2 Zoning, City of Mesa
- Direct Access to US-60 Freeway
- Close to Banner Gateway Medical Center, Retail Amenities and Restaurants