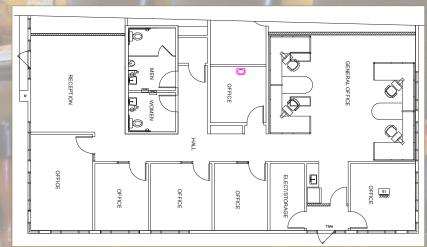

## **Features**

**BUILDING 9** 

1423

- ± 5,000 SF Condo (Suite 121& 122)
- Built in November, 2000
- Total Build Out Currently Includes: Reception,
  6 Offices, Conference Room, Bull Pen, Break Room and Restrooms
- Great Visibility / Higley Rd Frontage
- Building Signage Available
- Parcel No. 141-53-523
- C-2 Zoning, City of Mesa
- Direct Access to US-60 Freeway
- Close to Banner Gateway Medical Center, Retail Amenities and Restaurants

### Suite 122: ± 2,615 SF

- Reception
- 6 Offices
- Conference Room
- Bull Pen
- Work Space
- Storage Room
- 2 Restrooms

- Reception
- 6 Offices
- Conference Room
- Bull Pen
- Break room
- 2 Restrooms

Aashish Parekh 480.221.8076 (M) aparekh@cpiaz.com