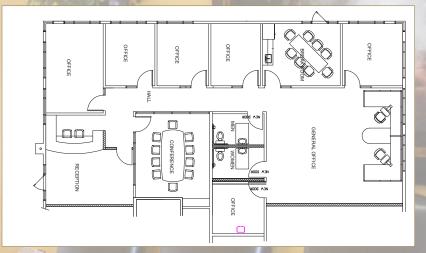

## **Features**

**BUILDING 9** 

1423

- ± 5,000 SF Condo (Suite 121& 122)
- Built in November, 2000
- Total Build Out Currently Includes: Reception,
  6 Offices, Conference Room, Bull Pen, Break Room and Restrooms
- Great Visibility / Higley Rd Frontage
- Building Signage Available
- Parcel No. 141-53-523
- C-2 Zoning, City of Mesa
- Direct Access to US-60 Freeway
- Close to Banner Gateway Medical Center, Retail Amenities and Restaurants

### Suite 122: ± 2,615 SF

- Reception
- 6 Offices
- Conference Room
- Bull Pen
- Work Space
- Storage Room
- 2 Restrooms

- Reception
- 6 Offices
- Conference Room
- Bull Pen
- Break room
- 2 Restrooms

Aashish Parekh 480.221.8076 (M) aparekh@cpiaz.com