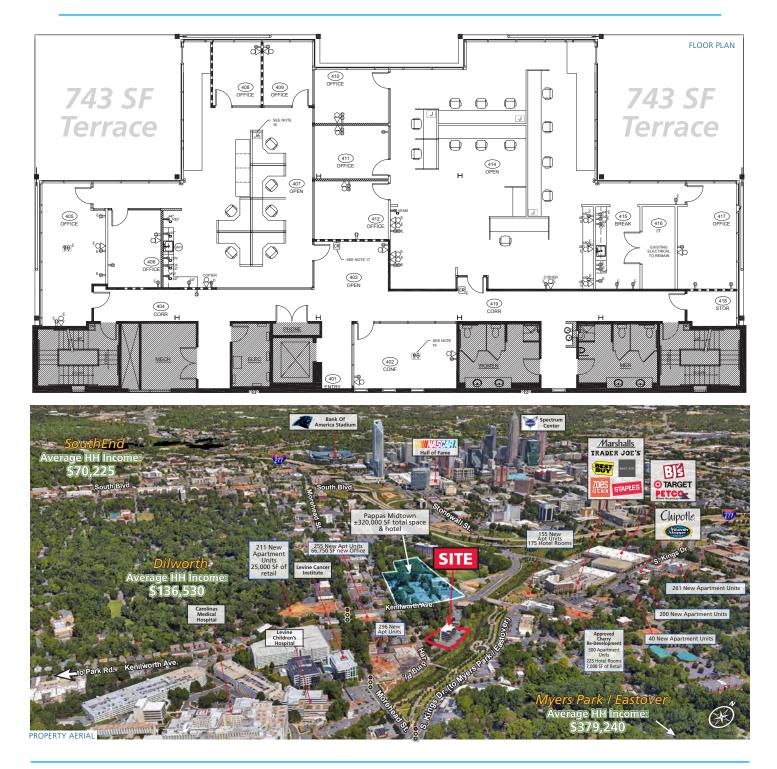

#### **PROPERTY INFORMATION**

- Class A office space
- 6,488 rentable SF (4,976 useable SF)
- Terrace space: 1,486 SF (Two terraces 743 SF each)
- Offering price: **\$2,400,000**
- Seller Leaseback: 3 years

#### **PROPERTY HIGHLIGHTS**

- Seven (7) deeded covered parking spaces
- Conveniently located in the center of Midtown
- Easy access to Uptown and major highways (I-277, I-77 & I-85)
- Secured building access
- Little Sugar Creek Greenway 500 feet from the property
- Sweeping views of Uptown
- Showers in restrooms