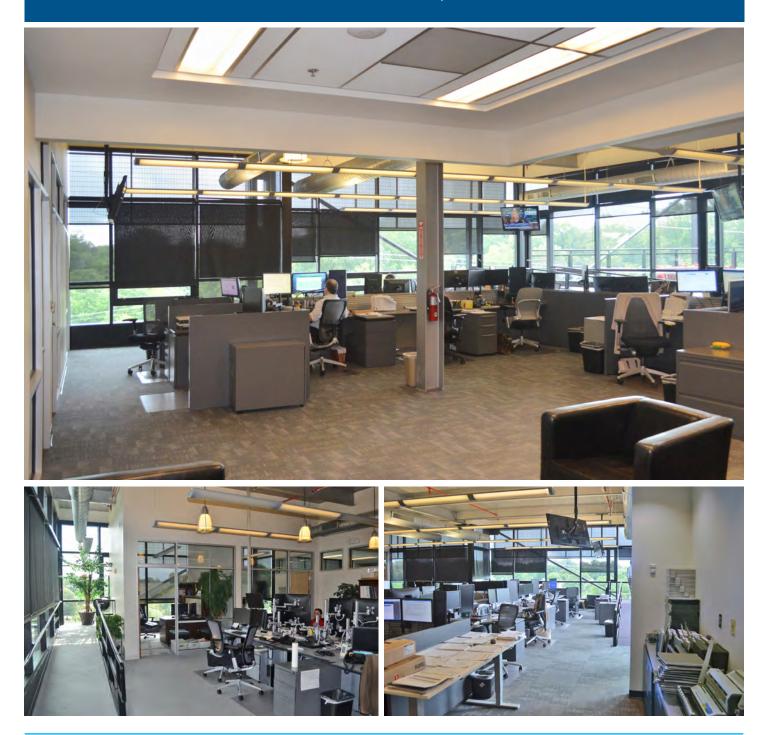

#### **PROPERTY INFORMATION**

- Class A office space
- 6,488 rentable SF (4,976 useable SF)
- Terrace space: 1,486 SF (Two terraces 743 SF each)
- Offering price: **\$2,400,000**
- Seller Leaseback: 3 years

#### **PROPERTY HIGHLIGHTS**

- Seven (7) deeded covered parking spaces
- Conveniently located in the center of Midtown
- Easy access to Uptown and major highways (I-277, I-77 & I-85)
- Secured building access
- Little Sugar Creek Greenway 500 feet from the property
- Sweeping views of Uptown
- Showers in restrooms