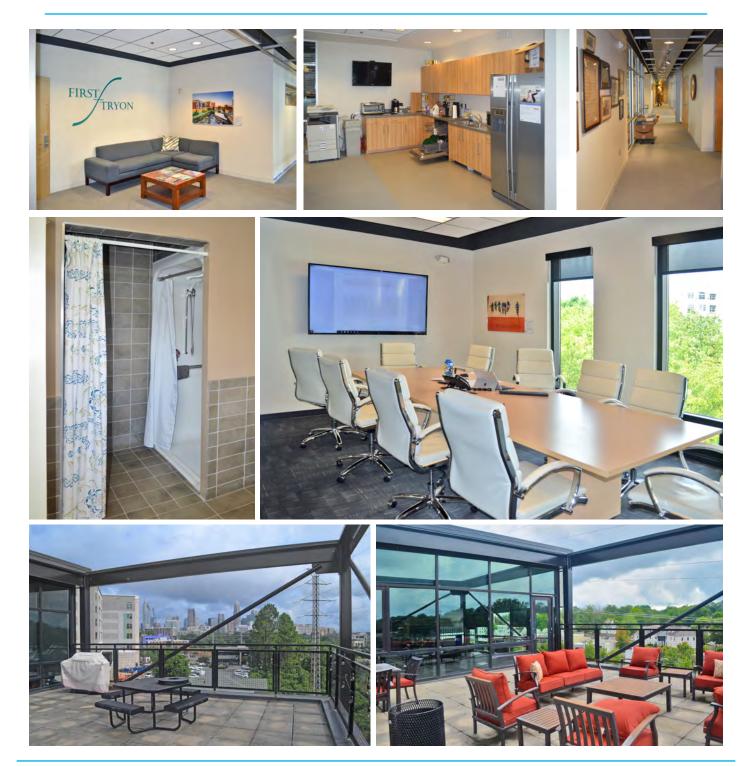

#### **PROPERTY INFORMATION**

- Class A office space
- 6,488 rentable SF (4,976 useable SF)
- Terrace space: 1,486 SF (Two terraces 743 SF each)
- Offering price: **\$2,400,000**
- Seller Leaseback: 3 years

#### **PROPERTY HIGHLIGHTS**

- Seven (7) deeded covered parking spaces
- Conveniently located in the center of Midtown
- Easy access to Uptown and major highways (I-277, I-77 & I-85)
- Secured building access
- Little Sugar Creek Greenway 500 feet from the property
- Sweeping views of Uptown
- Showers in restrooms