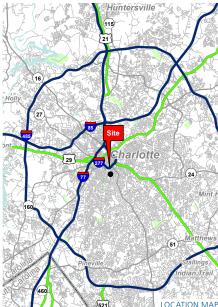

### MIDTOWN OFFICE CONDOMINIUM FOR SALE 1355 GREENWOOD CLIFF (top floor) | CHARLOTTE, NC 28204

| <b>DEMOGRAPHICS (2018)</b> | 1 MILE | 3 MILE  | 5 MILE  |
|----------------------------|--------|---------|---------|
| POPULATION                 | 12,425 | 122,911 | 268,334 |
| DAYTIME EMPLOYMENT         | 42,734 | 167,384 | 258,394 |
| COMBINED POPLULATION       | 55,159 | 290,295 | 526,728 |
| BUSINESS ESTABLISHMENTS    | 3,301  | 12,003  | 20,005  |

#### **PROPERTY HIGHLIGHTS**

- Seven (7) deeded covered parking spaces
- Conveniently located in the center of Midtown
- Easy access to Uptown and major highways (I-277, I-77 & I-85)
- Secured building access
- Little Sugar Creek Greenway 500 feet from the property
- Sweeping views of Uptown
- Showers in restrooms