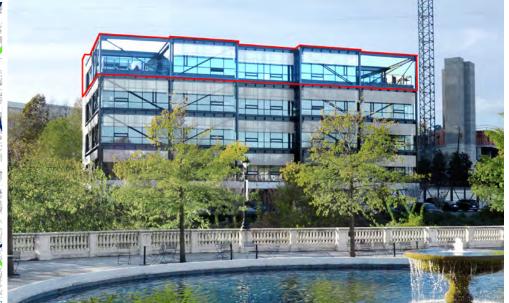

#### **PROPERTY INFORMATION**

- Class A office space
- 6,488 rentable SF (4,976 useable SF)
- Terrace space: 1,486 SF (Two terraces 743 SF each)
- Offering price: **\$2,400,000**
- Seller Leaseback: 3 years

#### **PROPERTY HIGHLIGHTS**

- Seven (7) deeded covered parking spaces
- Conveniently located in the center of Midtown
- Easy access to Uptown and major highways (I-277, I-77 & I-85)
- Secured building access
- Little Sugar Creek Greenway 500 feet from the property
- Sweeping views of Uptown
- Showers in restrooms