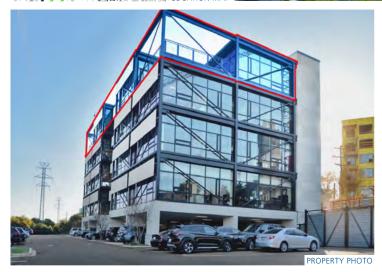

#### **PROPERTY INFORMATION**

- Class A office space
- 6,488 rentable SF (4,976 useable SF)
- Terrace space: 1,486 SF (Two terraces 743 SF each)
- Offering price: **\$2,400,000**
- Seller Leaseback: 3 years

#### **PROPERTY HIGHLIGHTS**

- Seven (7) deeded covered parking spaces
- Conveniently located in the center of Midtown
- Easy access to Uptown and major highways (I-277, I-77 & I-85)
- Secured building access
- Little Sugar Creek Greenway 500 feet from the property
- Sweeping views of Uptown
- Showers in restrooms