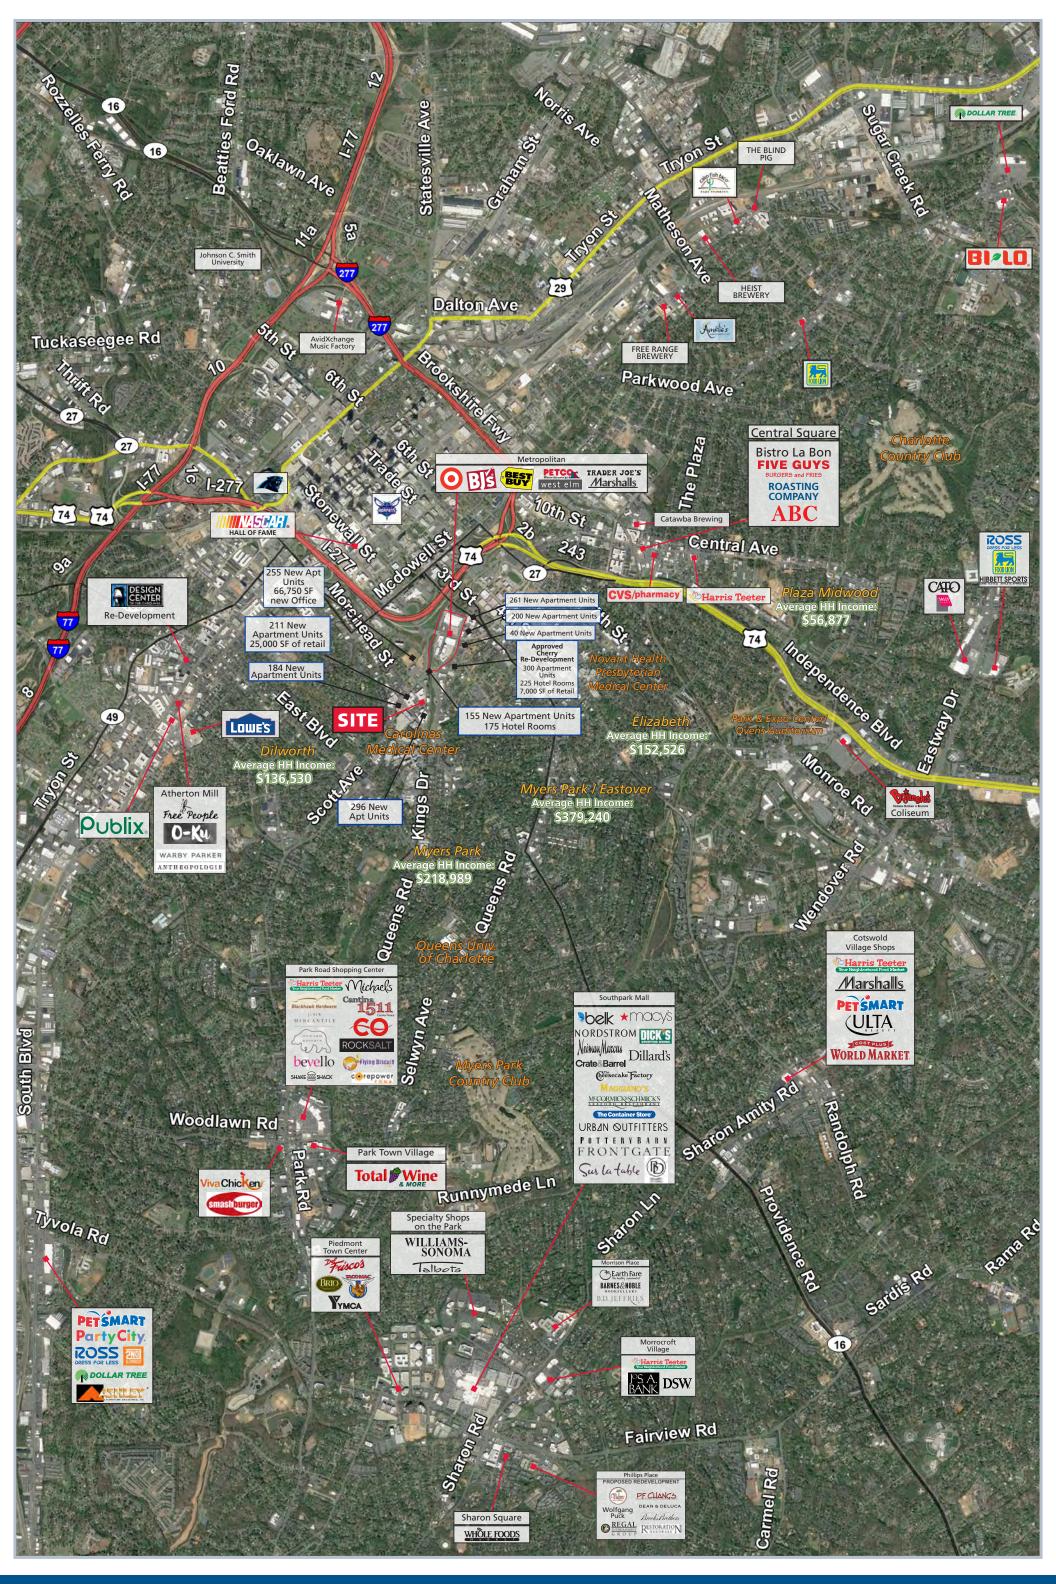

#### **PROPERTY HIGHLIGHTS**

- Seven (7) deeded covered parking spaces
- Conveniently located in the center of Midtown
- Easy access to Uptown and major highways (I-277, I-77 & I-85)
- Secured building access
- Little Sugar Creek Greenway 500 feet from the property
- Sweeping views of Uptown
- Showers in restrooms